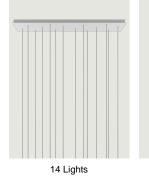

## Options of Rectangular Cluster System

info@lodes.com lodes.com Rectangular Cluster System Model 14 Lights

Lodes's multiple rectangular canopy (*Rectangular Cluster System*) is a ceiling suspension system in the form of a parallelepiped. It is a decorative element fitted with a variable but predefined number of holes and used to create more or less large compositions which offer different hanging possibilities based on the type of space and ceiling.