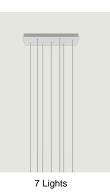

Cluster suspension lamps must be installed on a canopy: find out more on lodes.com/en/canopies

Rectangular Cluster System Model 7 Lights

Lodes's multiple rectangular canopy (*Rectangular Cluster System*) is a ceiling suspension system in the form of a parallelepiped. It is a decorative element fitted with a variable but predefined number of holes and used to create more or less large compositions which offer different hanging possibilities based on the type of space and ceiling.