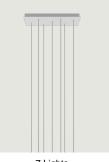

Cluster suspension lamps must be installed on a canopy: find out more on lodes.com/en/canopies

Rectangular Cluster System Model 7 Lights

Lodes's multiple rectangular canopy (*Rectangular Cluster System*) is a ceiling suspension system in the form of a parallelepiped. It is a decorative element fitted with a variable but predefined number of holes and used to create more or less large compositions which offer different hanging possibilities based on the type of space and ceiling.