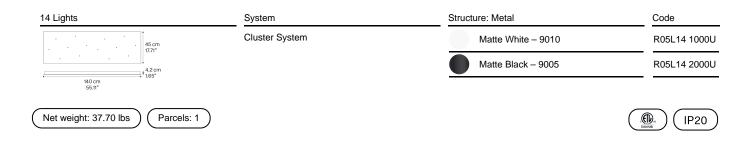

## Options of Rectangular Cluster System

info@lodes.com lodes.com Rectangular Cluster System Model 14 Lights

Lodes's multiple rectangular canopy (*Rectangular Cluster System*) is a ceiling suspension system in the form of a parallelepiped. It is a decorative element fitted with a variable but predefined number of holes and used to create more or less large compositions which offer different hanging possibilities based on the type of space and ceiling.