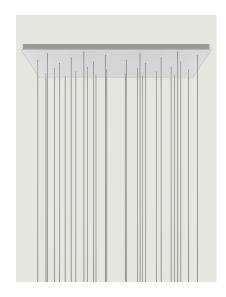

### Options of Rectangular Cluster System

System gular canopy (*Rectangular Cluster Syste* m in the form of a parallelepiped. It is a l with a variable but predefined number Rectangular Cluster System Model 28 Lights

Lodes's multiple rectangular canopy (*Rectangular Cluster System*) is a ceiling suspension system in the form of a parallelepiped. It is a decorative element fitted with a variable but predefined number of holes and used to create more or less large compositions which offer different hanging possibilities based on the type of space and ceiling.