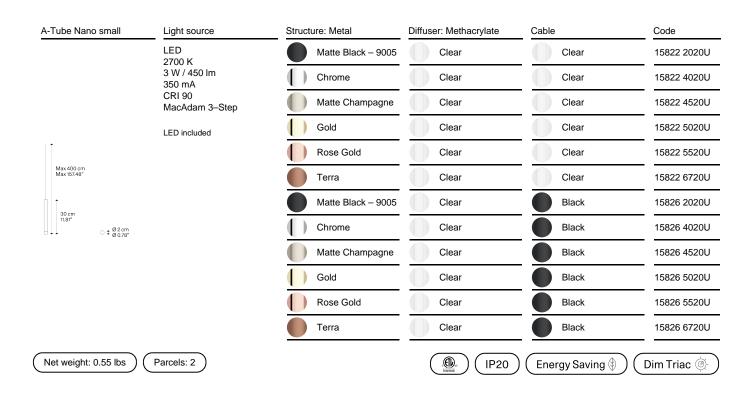

# Model A-Tube Nano small

*A–Tube Nano* is a suspension light which interprets light in its simplest form by creating a thin luminous line in the living spaces. At the lower end of the lightweight aluminium structure, a transparent methacrylate diffuser houses an LED module whose light creates a soft, welcoming atmosphere. The three sizes and six statement finishes, allow to create clusters of evocative lighting.

Cluster suspension lamps must be installed on a canopy: find out more on lodes.com/en/canopies