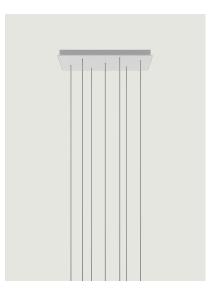

Cluster suspension lamps must be installed on a canopy: find out more on lodes.com/en/canopies

Rectangular Cluster System Model 7 Lights

Lodes's multiple rectangular canopy (*Rectangular Cluster System*) is a ceiling suspension system in the form of a parallelepiped. It is a decorative element fitted with a variable but predefined number of holes and used to create more or less large compositions which offer different hanging possibilities based on the type of space and ceiling.