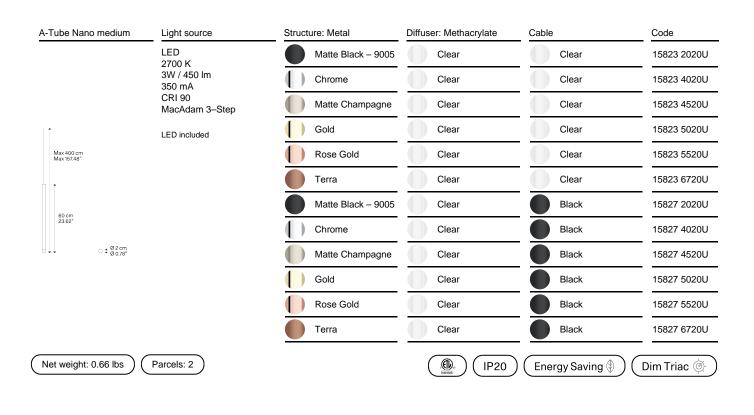

# Model A-Tube Nano medium

*A–Tube Nano* is a suspension light which interprets light in its simplest form by creating a thin luminous line in the living spaces. At the lower end of the lightweight aluminium structure, a transparent methacrylate diffuser houses an LED module whose light creates a soft, welcoming atmosphere. The three sizes and six statement finishes, allow to create clusters of evocative lighting.

Cluster suspension lamps must be installed on a canopy: find out more on lodes.com/en/canopies