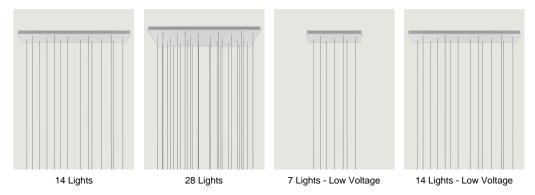

## Options of Rectangular Cluster System

info@lodes.com lodes.com Rectangular Cluster System Model 14 Lights

Lodes's multiple rectangular canopy (*Rectangular Cluster System*) is a ceiling suspension system in the form of a parallelepiped. It is a decorative element fitted with a variable but predefined number of holes and used to create more or less large compositions which offer different hanging possibilities based on the type of space and ceiling.

### Options of Rectangular Cluster System

System gular canopy (*Rectangular Cluster Syste* m in the form of a parallelepiped. It is a l with a variable but predefined number Rectangular Cluster System Model 28 Lights

## Options of Rectangular Cluster System

7 Lights - Low Voltage

14 Lights - Low Voltage

info@lodes.com lodes.com