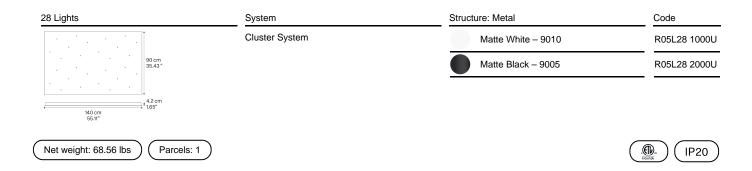

### Options of Rectangular Cluster System

System gular canopy (*Rectangular Cluster Syste* m in the form of a parallelepiped. It is a l with a variable but predefined number Rectangular Cluster System Model 28 Lights

Lodes's multiple rectangular canopy (*Rectangular Cluster System*) is a ceiling suspension system in the form of a parallelepiped. It is a decorative element fitted with a variable but predefined number of holes and used to create more or less large compositions which offer different hanging possibilities based on the type of space and ceiling.