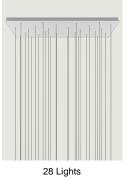

### Options of Rectangular Cluster System

System gular canopy (*Rectangular Cluster Syste* m in the form of a parallelepiped. It is a l with a variable but predefined number Rectangular Cluster System Model 28 Lights

Lodes's multiple rectangular canopy (*Rectangular Cluster System*) is a ceiling suspension system in the form of a parallelepiped. It is a decorative element fitted with a variable but predefined number of holes and used to create more or less large compositions which offer different hanging possibilities based on the type of space and ceiling.