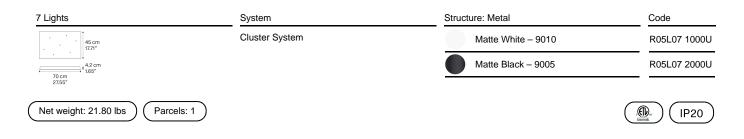

Cluster suspension lamps must be installed on a canopy: find out more on lodes.com/en/canopies

Rectangular Cluster System Model 7 Lights

Lodes's multiple rectangular canopy (*Rectangular Cluster System*) is a ceiling suspension system in the form of a parallelepiped. It is a decorative element fitted with a variable but predefined number of holes and used to create more or less large compositions which offer different hanging possibilities based on the type of space and ceiling.