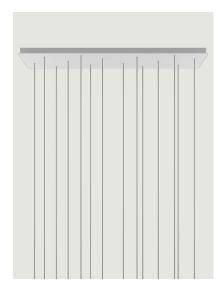

Cluster suspension lamps must be installed on a canopy: find out more on lodes.com/en/canopies

Rectangular Cluster System Model 7 Lights

Lodes's multiple rectangular canopy (*Rectangular Cluster System*) is a ceiling suspension system in the form of a parallelepiped. It is a decorative element fitted with a variable but predefined number of holes and used to create more or less large compositions which offer different hanging possibilities based on the type of space and ceiling.

## Options of Rectangular Cluster System

info@lodes.com lodes.com Rectangular Cluster System Model 14 Lights

Lodes's multiple rectangular canopy (*Rectangular Cluster System*) is a ceiling suspension system in the form of a parallelepiped. It is a decorative element fitted with a variable but predefined number of holes and used to create more or less large compositions which offer different hanging possibilities based on the type of space and ceiling.

### Options of Rectangular Cluster System

System gular canopy (*Rectangular Cluster Syste* m in the form of a parallelepiped. It is a l with a variable but predefined number Rectangular Cluster System Model 28 Lights

Lodes's multiple rectangular canopy (*Rectangular Cluster System*) is a ceiling suspension system in the form of a parallelepiped. It is a decorative element fitted with a variable but predefined number of holes and used to create more or less large compositions which offer different hanging possibilities based on the type of space and ceiling.