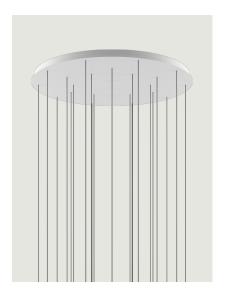

## Round Cluster System *Model* 3 Lights

Lodes's multiple round canopy (*Round Cluster System*) is a circular system for hanging suspension lights from the ceiling. It is a decorative element fitted with a variable but predefined number of holes and used to create more or less compact clusters of light fixtures based on the type of space and ceiling.

# Round Cluster System *Model* 5 Lights

Lodes's multiple round canopy (*Round Cluster System*) is a circular system for hanging suspension lights from the ceiling. It is a decorative element fitted with a variable but predefined number of holes and used to create more or less compact clusters of light fixtures based on the type of space and ceiling.

## Round Cluster System *Model* 7 Lights

Lodes's multiple round canopy (*Round Cluster System*) is a circular system for hanging suspension lights from the ceiling. It is a decorative element fitted with a variable but predefined number of holes and used to create more or less compact clusters of light fixtures based on the type of space and ceiling.

## Round Cluster System *Model* 9 Lights

Lodes's multiple round canopy (*Round Cluster System*) is a circular system for hanging suspension lights from the ceiling. It is a decorative element fitted with a variable but predefined number of holes and used to create more or less compact clusters of light fixtures based on the type of space and ceiling.

## Round Cluster System *Model* 14 Lights

Lodes's multiple round canopy (*Round Cluster System*) is a circular system for hanging suspension lights from the ceiling. It is a decorative element fitted with a variable but predefined number of holes and used to create more or less compact clusters of light fixtures based on the type of space and ceiling.