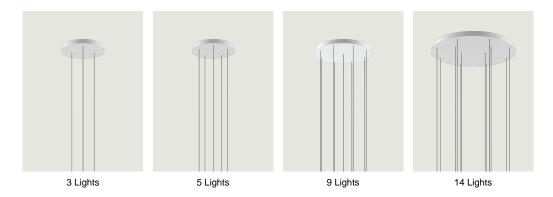

## Round Cluster System *Model* 3 Lights

Lodes's multiple round canopy (*Round Cluster System*) is a circular system for hanging suspension lights from the ceiling. It is a decorative element fitted with a variable but predefined number of holes and used to create more or less compact clusters of light fixtures based on the type of space and ceiling.

# Round Cluster System *Model* 5 Lights

Lodes's multiple round canopy (*Round Cluster System*) is a circular system for hanging suspension lights from the ceiling. It is a decorative element fitted with a variable but predefined number of holes and used to create more or less compact clusters of light fixtures based on the type of space and ceiling.

## Round Cluster System *Model* 9 Lights

Lodes's multiple round canopy (*Round Cluster System*) is a circular system for hanging suspension lights from the ceiling. It is a decorative element fitted with a variable but predefined number of holes and used to create more or less compact clusters of light fixtures based on the type of space and ceiling.

## Round Cluster System *Model* 14 Lights

Lodes's multiple round canopy (*Round Cluster System*) is a circular system for hanging suspension lights from the ceiling. It is a decorative element fitted with a variable but predefined number of holes and used to create more or less compact clusters of light fixtures based on the type of space and ceiling.