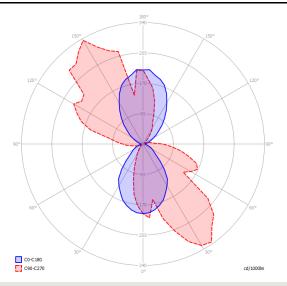

A-Tube Nano Duo Photometric data

LED 2700 K 4 W 300 lm 350 mA CRI 90 MacAdam 3-Step

Cluster suspension lamps must be installed on a canopy: find out more on lodes.com/en/canopies