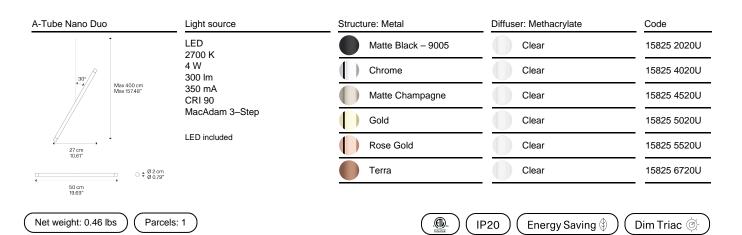

A-Tube Nano Duo, *Design by* Studio Italia Design

#### Model A-Tube Nano Duo

Precious pins suspended from a thin cable, like magic lights floating in the space. A–Tube Nano Duo is an offshoot of *A–Tube Nano* with an LED light source on both ends of its thin metal body. A lightweight and linear lamp available in six finishes, including the new Terra, which allows to create evocative and playful cluster compositions.

A-Tube Nano Duo Photometric data

LED 2700 K 4 W 300 lm 350 mA CRI 90 MacAdam 3-Step

Cluster suspension lamps must be installed on a canopy: find out more on lodes.com/en/canopies