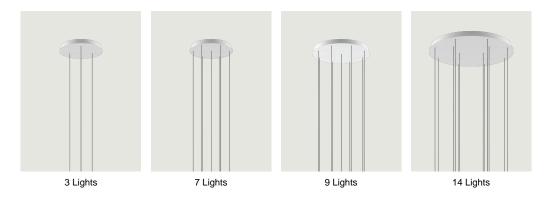

## Round Cluster System *Model* 3 Lights

Lodes's multiple round canopy (*Round Cluster System*) is a circular system for hanging suspension lights from the ceiling. It is a decorative element fitted with a variable but predefined number of holes and used to create more or less compact clusters of light fixtures based on the type of space and ceiling.

## Round Cluster System *Model* 7 Lights

Lodes's multiple round canopy (*Round Cluster System*) is a circular system for hanging suspension lights from the ceiling. It is a decorative element fitted with a variable but predefined number of holes and used to create more or less compact clusters of light fixtures based on the type of space and ceiling.

## Round Cluster System *Model* 9 Lights

Lodes's multiple round canopy (*Round Cluster System*) is a circular system for hanging suspension lights from the ceiling. It is a decorative element fitted with a variable but predefined number of holes and used to create more or less compact clusters of light fixtures based on the type of space and ceiling.

## Round Cluster System *Model* 14 Lights

Lodes's multiple round canopy (*Round Cluster System*) is a circular system for hanging suspension lights from the ceiling. It is a decorative element fitted with a variable but predefined number of holes and used to create more or less compact clusters of light fixtures based on the type of space and ceiling.