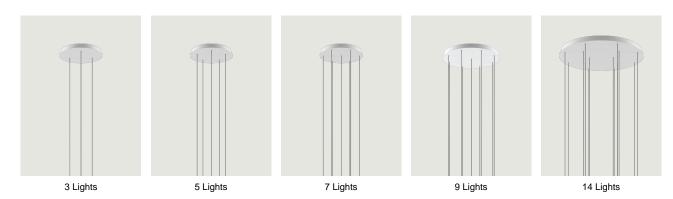

## Round Cluster System *Model* 3 Lights

Lodes's multiple round canopy (*Round Cluster System*) is a circular system for hanging suspension lights from the ceiling. It is a decorative element fitted with a variable but predefined number of holes and used to create more or less compact clusters of light fixtures based on the type of space and ceiling.

# Round Cluster System *Model* 5 Lights

Lodes's multiple round canopy (*Round Cluster System*) is a circular system for hanging suspension lights from the ceiling. It is a decorative element fitted with a variable but predefined number of holes and used to create more or less compact clusters of light fixtures based on the type of space and ceiling.

## Round Cluster System *Model* 7 Lights

Lodes's multiple round canopy (*Round Cluster System*) is a circular system for hanging suspension lights from the ceiling. It is a decorative element fitted with a variable but predefined number of holes and used to create more or less compact clusters of light fixtures based on the type of space and ceiling.

## Round Cluster System *Model* 9 Lights

Lodes's multiple round canopy (*Round Cluster System*) is a circular system for hanging suspension lights from the ceiling. It is a decorative element fitted with a variable but predefined number of holes and used to create more or less compact clusters of light fixtures based on the type of space and ceiling.

## Round Cluster System *Model* 14 Lights

Lodes's multiple round canopy (*Round Cluster System*) is a circular system for hanging suspension lights from the ceiling. It is a decorative element fitted with a variable but predefined number of holes and used to create more or less compact clusters of light fixtures based on the type of space and ceiling.