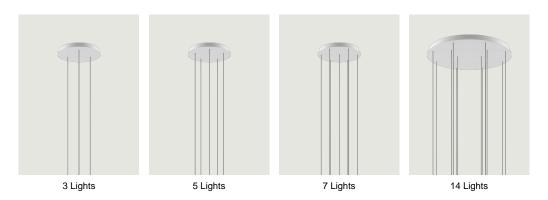

## Round Cluster System *Model* 3 Lights

Lodes's multiple round canopy (*Round Cluster System*) is a circular system for hanging suspension lights from the ceiling. It is a decorative element fitted with a variable but predefined number of holes and used to create more or less compact clusters of light fixtures based on the type of space and ceiling.

| 3 Lights                        | System         | Structure: Metal   | Code         |
|---------------------------------|----------------|--------------------|--------------|
| Ø 35 cm<br>Ø 13.77*             | Cluster System | Matte White – 9010 | R04L03 1000U |
| Ø 38 cm<br>Ø 14.96"             |                | Matte Black – 9005 | R04L03 2000U |
| Net weight: 7.83 lbs Parcels: 1 |                |                    | (IP20)       |

# Round Cluster System *Model* 5 Lights

Lodes's multiple round canopy (*Round Cluster System*) is a circular system for hanging suspension lights from the ceiling. It is a decorative element fitted with a variable but predefined number of holes and used to create more or less compact clusters of light fixtures based on the type of space and ceiling.

| 5 Lights                        | System         | Structure: Metal   | Code         |
|---------------------------------|----------------|--------------------|--------------|
| Ø 35 cm<br>Ø 13.77              | Cluster System | Matte White – 9010 | R04L05 1000U |
| Ø 38 cm<br>Ø 14.96"             |                | Matte Black – 9005 | R04L05 2000U |
| Net weight: 7.83 lbs Parcels: 1 |                |                    | (IP20)       |

## Round Cluster System *Model* 7 Lights

Lodes's multiple round canopy (*Round Cluster System*) is a circular system for hanging suspension lights from the ceiling. It is a decorative element fitted with a variable but predefined number of holes and used to create more or less compact clusters of light fixtures based on the type of space and ceiling.

| 7 Lights                        | System         | Structure: Metal   | Code         |
|---------------------------------|----------------|--------------------|--------------|
| Ø 35 cm<br>Ø 13.77*             | Cluster System | Matte White – 9010 | R04L07 1000U |
| Ø 38 cm<br>Ø 14.96"             |                | Matte Black – 9005 | R04L07 2000U |
| Net weight: 7.83 lbs Parcels: 1 |                |                    | (IP20)       |

## Round Cluster System *Model* 14 Lights

Lodes's multiple round canopy (*Round Cluster System*) is a circular system for hanging suspension lights from the ceiling. It is a decorative element fitted with a variable but predefined number of holes and used to create more or less compact clusters of light fixtures based on the type of space and ceiling.

| 14 Lights | System         | Structure: Metal   | Code         |
|-----------|----------------|--------------------|--------------|
|           | Cluster System | Matte White – 9010 | R04L14 1000U |
|           |                | Matte Black – 9005 | R04L14 2000U |
| Ø 74 cm   |                |                    |              |