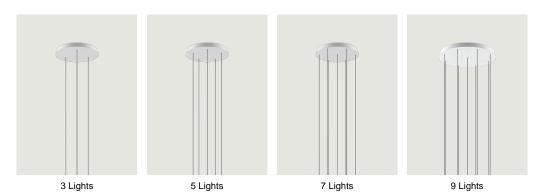

## Round Cluster System *Model* 14 Lights

Lodes's multiple round canopy (*Round Cluster System*) is a circular system for hanging suspension lights from the ceiling. It is a decorative element fitted with a variable but predefined number of holes and used to create more or less compact clusters of light fixtures based on the type of space and ceiling.