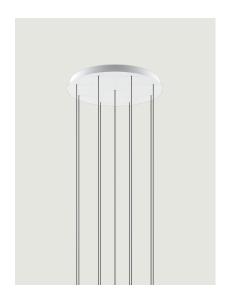

# Round Cluster System *Model* 5 Lights

Lodes's multiple round canopy (*Round Cluster System*) is a circular system for hanging suspension lights from the ceiling. It is a decorative element fitted with a variable but predefined number of holes and used to create more or less compact clusters of light fixtures based on the type of space and ceiling.

| 5 Lights                        | System         | Structure: Metal   | Code         |
|---------------------------------|----------------|--------------------|--------------|
| Ø 35 cm<br>Ø 13.77              | Cluster System | Matte White – 9010 | R04L05 1000U |
| Ø 38 cm<br>Ø 14.96"             |                | Matte Black – 9005 | R04L05 2000U |
| Net weight: 7.83 lbs Parcels: 1 |                |                    | (IP20)       |