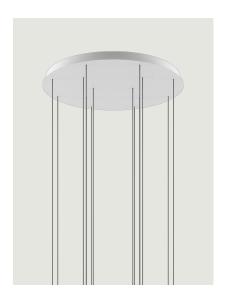

## Round Cluster System *Model* 7 Lights

Lodes's multiple round canopy (*Round Cluster System*) is a circular system for hanging suspension lights from the ceiling. It is a decorative element fitted with a variable but predefined number of holes and used to create more or less compact clusters of light fixtures based on the type of space and ceiling.

| 7 Lights                        | System         | Structure: Metal   | Code         |
|---------------------------------|----------------|--------------------|--------------|
| Ø 35 cm<br>Ø 13.77*             | Cluster System | Matte White – 9010 | R04L07 1000U |
| Ø 38 cm<br>Ø 14.96"             |                | Matte Black – 9005 | R04L07 2000U |
| Net weight: 7.83 lbs Parcels: 1 |                |                    | (IP20)       |