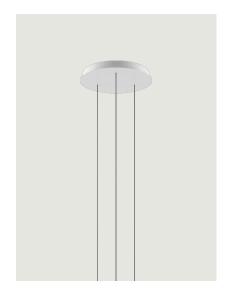

## Round Cluster System *Model* 3 Lights

Lodes's multiple round canopy (*Round Cluster System*) is a circular system for hanging suspension lights from the ceiling. It is a decorative element fitted with a variable but predefined number of holes and used to create more or less compact clusters of light fixtures based on the type of space and ceiling.

| 3 Lights                        | System         | Structure: Metal   | Code         |
|---------------------------------|----------------|--------------------|--------------|
| Ø 35 cm<br>Ø 13.77*             | Cluster System | Matte White – 9010 | R04L03 1000U |
| Ø 38 cm<br>Ø 14.96"             |                | Matte Black – 9005 | R04L03 2000U |
| Net weight: 7.83 lbs Parcels: 1 |                |                    | (IP20)       |