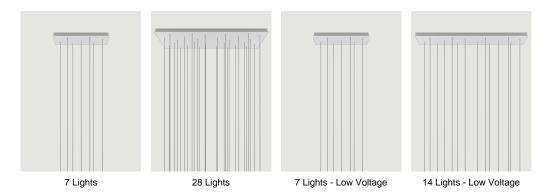

s multiple rectangular canopy (*Rectangular Cluster System*) is a ceiling suspension system in the form of a parallelepiped. It is a decorative element fitted with a variable but predefined number of holes and used to create more or less large compositions which offer different hanging possibilities based on the type of space and ceiling.



| 14 Lights        | System         | Structure: Metal   | Code         |
|------------------|----------------|--------------------|--------------|
|                  | Cluster System | Matte White – 9010 | R05L14 1000U |
| 4.2 cm           |                | Matte Black – 9005 | R05L14 2000U |
| 140 cm<br>55.11" |                |                    |              |

Net weight: 37.70 lbs ) ( Parcels: 1





### Options of Rectangular Cluster System



# Rectangular Cluster System *Model* 28 Lights

Lodes's multiple rectangular canopy (*Rectangular Cluster System*) is a ceiling suspension system in the form of a parallelepiped. It is a decorative element fitted with a variable but predefined number of holes and used to create more or less large compositions which offer different hanging possibilities based on the type of space and ceiling.



| 28 Lights                        | System         | Structure: Metal   | Code           |
|----------------------------------|----------------|--------------------|----------------|
|                                  | Cluster System | Matte White – 9010 | R05L28 1000U   |
| 90 cm<br>35.43"                  |                | Matte Black – 9005 | R05L28 2000U   |
|