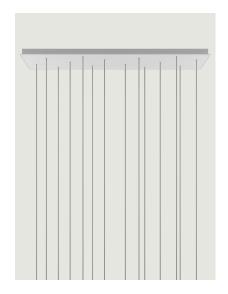

Options of Rectangular Cluster System

### Options of Rectangular Cluster System