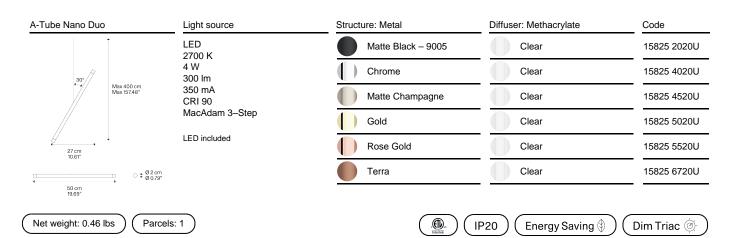

A-Tube Nano Duo Photometric data

LED 2700 K 4 W 300 Im 350 mA CRI 90 MacAdam 3-Step

Cluster suspension lamps must be installed on a canopy: find out more on lodes.com/en/canopies