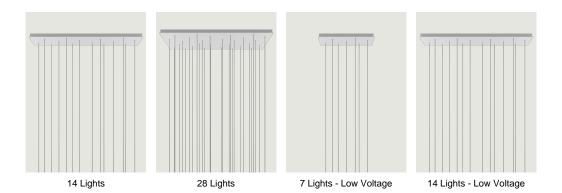

## Rectangular Cluster System *Model 7* Lights

Lodes's multiple rectangular canopy (*Rectangular Cluster System*) is a ceiling suspension system in the form of a parallelepiped. It is a decorative element fitted with a variable but predefined number of holes and used to create more or less large compositions which offer different hanging possibilities based on the type of space and ceiling.

## Rectangular Cluster System *Model* 14 Lights

Lodes's multiple rectangular canopy (*Rectangular Cluster System*) is a ceiling suspension system in the form of a parallelepiped. It is a decorative element fitted with a variable but predefined number of holes and used to create more or less large compositions which offer different hanging possibilities based on the type of space and ceiling.

# Rectangular Cluster System *Model* 28 Lights

Lodes's multiple rectangular canopy (*Rectangular Cluster System*) is a ceiling suspension system in the form of a parallelepiped. It is a decorative element fitted with a variable but predefined number of holes and used to create more or less large compositions which offer different hanging possibilities based on the type of space and ceiling.