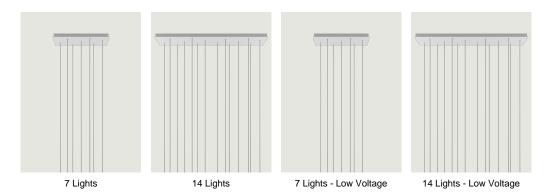

ace and ceiling.



| 28 Lights                        | System         | Structure: Metal   | Code           |
|----------------------------------|----------------|--------------------|----------------|
|                                  | Cluster System | Matte White – 9010 | R05L28 1000U   |
| 90 cm<br>35.43"                  |                | Matte Black – 9005 | R05L28 2000U   |
|                                  |                |                    |                |
| 4.2 cm<br>140 cm<br>55.11"       |                |                    |                |
| 55.11"                           |                |                    |                |
| Net weight: 68.56 lbs Parcels: 1 |                |                    | ( 🚇 ) ( IP20 ) |

### Options of Rectangular Cluster System