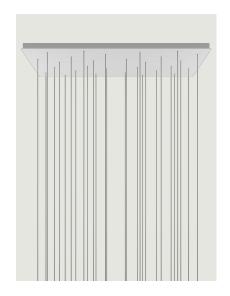

| Code         |
|------------------|----------------|--------------------|--------------|
|                  | Cluster System | Matte White – 9010 | R05L14 1000U |
| 4.2 cm           |                | Matte Black – 9005 | R05L14 2000U |
| 140 cm<br>55.11" |                |                    |              |

Net weight: 37.70 lbs ) ( Parcels: 1





### Options of Rectangular Cluster System



# Rectangular Cluster System *Model* 28 Lights

Lodes's multiple rectangular canopy (*Rectangular Cluster System*) is a ceiling suspension system in the form of a parallelepiped. It is a decorative element fitted with a variable but predefined number of holes and used to create more or less large compositions which offer different hanging possibilities based on the type of space and ceiling.



| 28 Lights                        | System         | Structure: Metal   | Code           |
|----------------------------------|----------------|--------------------|----------------|
|                                  | Cluster System | Matte White – 9010 | R05L28 1000U   |
| 90 cm<br>35.43"                  |                | Matte Black – 9005 | R05L28 2000U   |
|                                  |                |                    |                |
| 4.2 cm<br>140 cm<br>55.11"       |                |                    |                |
| 55.11"                           |                |                    |                |
| Net weight: 68.56 lbs Parcels: 1 |                |                    | ( 🚇 ) ( IP20 ) |

### Options of Rectangular Cluster System