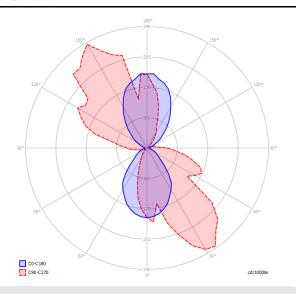

A-Tube Nano Duo Photometric data

LED 2700 K 4 W 300 Im 350 mA CRI 90 MacAdam 3-Step

Cluster suspension lamps must be installed on a canopy: find out more on lodes.com/en/canopies