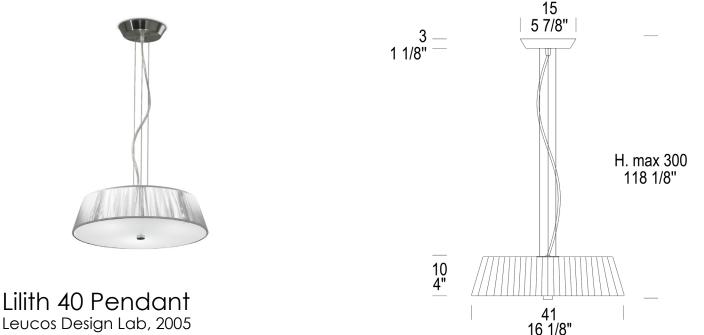

## FUCOS BRIGHT IN ELEGANCE

Leucos Design Lab, 2005

The Lilith Pendant is an elegant lighting solution with a stunning light effect created by threading thin string in a consistent pattern across the shade. As you engage it from different viewpoints, the light pattern shimmers and changes. The result is a dynamic diffused light for your space that is at once traditional but also contemporary.

Diffuser Options: Mocha, Silver, **Dimensions:** E12 Socket White Width: 16.1in/41cm Recommended Bulb: 3x E12 5W Retrofit LED Bulb or 3x E12 60W In-Depth: 16.1in/41cm 3.9in/10cm Structure Options: Brushed Nickel Height: candescent or Halogen Bulb Size Options: 40cm, 55cm, 70cm Weights Dimming Protocol: Phase Cut Item: 7.7lbs 9.9lbs Gross: Voltage: 120 V Parcels: 1 Volume: 1.8 **Certifications:** ETL

SKUs: 0000108, 0000085, 0000091

additional info/images: www.leucosusa.com/Lilith Pend

Leucos Design Lab, 2005

The Lilith Pendant is an elegant lighting solution with a stunning light effect created by threading thin string in a consistent pattern across the shade. As you engage it from different viewpoints, the light pattern shimmers and changes. The result is a dynamic diffused light for your space that is at once traditional but also contemporary.