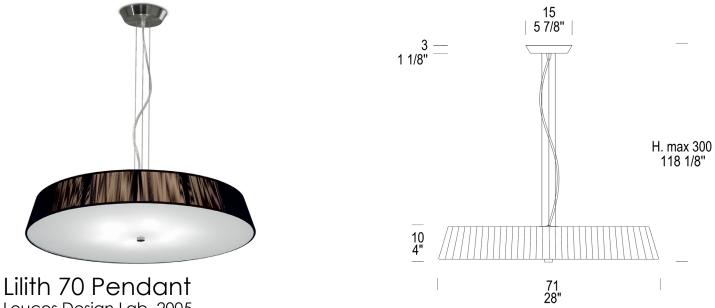

**SKUs:** 0000109, 0000086, 0000092

additional info/images: www.leucosusa.com/Lilith\_Pend

Leucos Design Lab, 2005

The Lilith Pendant is an elegant lighting solution with a stunning light effect created by threading thin string in a consistent pattern across the shade. As you engage it from different viewpoints, the light pattern shimmers and changes. The result is a dynamic diffused light for your space that is at once traditional but also contemporary.

Diffuser Options: Mocha, Silver,<br/>WhiteDimensions:<br/>Width:

Structure Options: Brushed Nickel

Size Options: 40cm, 55cm, 70cm

| Width:  | 28in/71cm  |
|---------|------------|
| Depth:  | 28in/71cm  |
| Height: | 3.9in/10cm |
| -       |            |
| Weights |            |
| Item:   | 14.11bs    |
| Gross:  | 18.5lbs    |
|         | _          |

Parcels: 1 Volume: 5.3

## Certifications:

ETL

## E26 Socket

<u>Recommended Bulb</u>: 6x E26 10W Retrofit LED Bulb or 6x E26 75W Incandescent or Halogen Bulb

Dimming Protocol: Phase Cut

Voltage: 120 V

**SKUs:** 0000137, 0000122, 0000126

additional info/images: www.leucosusa.com/Lilith\_Pend