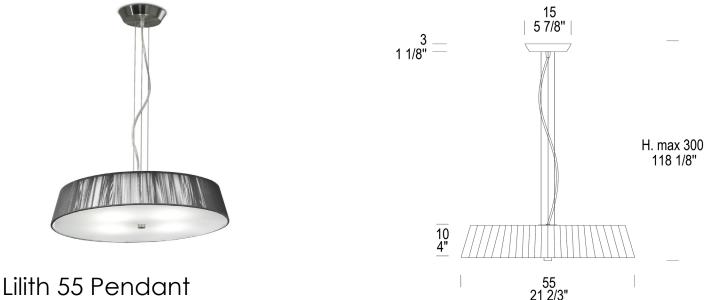

SKUs: 0000108, 0000085, 0000091

additional info/images: www.leucosusa.com/Lilith Pend

Leucos Design Lab, 2005

The Lilith Pendant is an elegant lighting solution with a stunning light effect created by threading thin string in a consistent pattern across the shade. As you engage it from different viewpoints, the light pattern shimmers and changes. The result is a dynamic diffused light for your space that is at once traditional but also contemporary.

Diffuser Options: Mocha, Silver, **Dimensions:** E26 Socket White Width: 21.7in/55cm Recommended Bulb: 4x E26 10W 21.7in/55cm Depth: Retrofit LED Bulb or 4x E26 75W In-Structure Options: Brushed Nickel Height: 3.9in/10cm candescent or Halogen Bulb Size Options: 40cm, 55cm, 70cm Weights Dimming Protocol: Phase Cut Item: 11lbs 15lbs Gross: Voltage: 120 V Parcels: 1 3.2 Volume: **Certifications:** ETL

**SKUs:** 0000109, 0000086, 0000092

additional info/images: www.leucosusa.com/Lilith\_Pend

Leucos Design Lab, 2005

The Lilith Pendant is an elegant lighting solution with a stunning light effect created by threading thin string in a consistent pattern across the shade. As you engage it from different viewpoints, the light pattern shimmers and changes. The result is a dynamic diffused light for your space that is at once traditional but also contemporary.