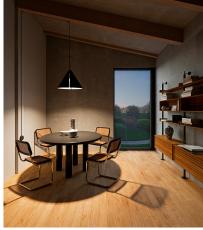

## Super Attic

Typology: Wall fixture Designed by: Nahtrang Design Wall fixture Super Attic E26 15 Black

The implied roundness of Attic appears unreservedly in Super Attic, a large wall light that gives the space a strong sense of personality.