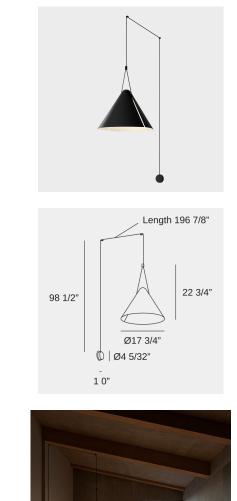

## Super Attic

Typology: Wall fixture Designed by: Nahtrang Design Wall fixture Super Attic E26 15 Black

The implied roundness of Attic appears unreservedly in Super Attic, a large wall light that gives the space a strong sense of personality.

## Technical features

Lampholder: E26 Total power consumption of light (W): 15 Structure Material: Aluminium Structure Finish: Black Voltage / Frequency: 120V/60Hz Warranty: 5 years Easily recyclable luminaire