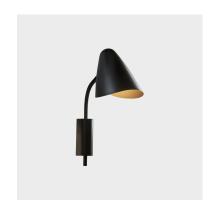

## Organic

Typology: Wall fixture Designed by: Manel Lluscà Wall fixture Organic E12 15 Black

The soft and harmonious silhouette of this piece is inspired by the organic shapes of flowers and leaves. Its slightly curved lampshade, featuring a gold interior, subtly and naturally blends into the space.