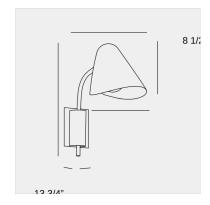

## Logistics

Net weight (lb): 2

Packaged weight (lb): 4

Packaging (in): 9 1/4" x 6 7/8" x 16 1/8"

Export date: 10/06/23

Images do not show North American backplate