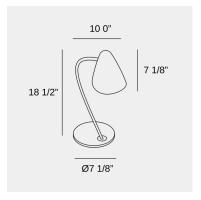

## Technical features

Lampholder: E26

Total power consumption of light (W): 15

Structure Material: Steel
Structure Finish: Black

Voltage / Frequency: 120V/60Hz

Warranty: 5 years

Easily recyclable luminaire

| Lampholder | Quantity | Light source power (W) | Correlated Colour Temperature (CCT) |
|------------|----------|------------------------|-------------------------------------|
| E26        | 1        | Max. power 15W         | -                                   |

## Logistics

Net weight (lb): 6

Packaged weight (lb): 9

Packaging (in): 13 5/8" x 7 7/8" x 20 1/2"

Export date: 10/06/23

Images do not show North American backplate