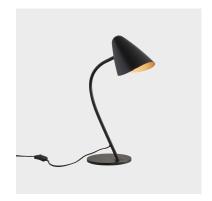

## Organic

Typology: Table lamp Designed by: Manel Lluscà Table lamp Organic E26 15 Black

The soft and harmonious silhouette of this piece is inspired by the organic shapes of flowers and leaves. Its slightly curved lampshade, featuring a gold interior, subtly and naturally blends into the space.