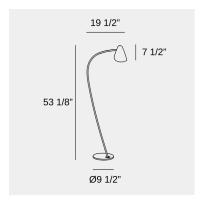

## Technical features

Lampholder: E26

Total power consumption of light (W): 15

Structure Material: Steel
Structure Finish: Black

Voltage / Frequency: 120V/60Hz

Warranty: 5 years

Easily recyclable luminaire

| Lampholder | Quantity | Light source power (W) | Correlated Colour Temperature (CCT) |
|------------|----------|------------------------|-------------------------------------|
| E26        | 1        | Max. power 15W         | -                                   |

## Logistics

Net weight (lb): 11

Packaged weight (lb): 15

Packaging (in): 23 1/4" x 9 1/2" x 56 7/8"

Export date: 10/06/23

Images do not show North American backplate