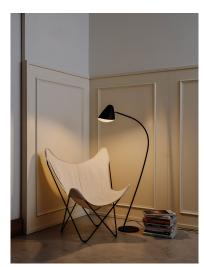

## Organic

Typology: Floor lamp Designed by: Manel Lluscà Floor lamp Organic E26 15 Black

The soft and harmonious silhouette of this piece is inspired by the organic shapes of flowers and leaves. Its slightly curved lampshade, featuring a gold interior, subtly and naturally blends into the space.