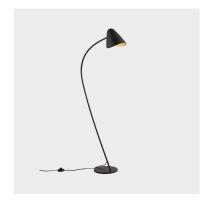

## Organic

Typology: Floor lamp Designed by: Manel Lluscà Floor lamp Organic E26 15 Black

The soft and harmonious silhouette of this piece is inspired by the organic shapes of flowers and leaves. Its slightly curved lampshade, featuring a gold interior, subtly and naturally blends into the space.