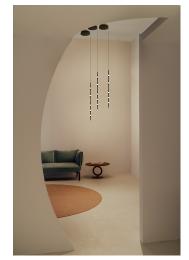

## Dew

Typology: Pendant Designed by: Yonoh

Pendant Dew LED 13 LED warm-white 2700K PHASE CUT/0-10V/ELV Black 782lm

This pendant light is an organic and linear configuration shaped by a line of oval light points connected by aluminium pieces at varying distances.