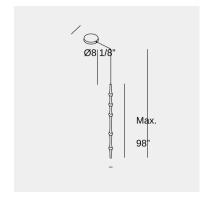

## Dew

Typology: Pendant Designed by: Yonoh

Pendant Dew LED 13 LED warm-white 2700K PHASE CUT/0-10V/ELV Black 782lm

This pendant light is an organic and linear configuration shaped by a line of oval light points connected by aluminium pieces at varying distances.

## Logistics

Net weight (lb): 4

Packaged weight (lb): 7

Packaging (in): 8 7/8" x 3 7/8" x 48 5/8"

DRY CRI90 DEC

Export date: 10/06/23

Images do not show North American backplate