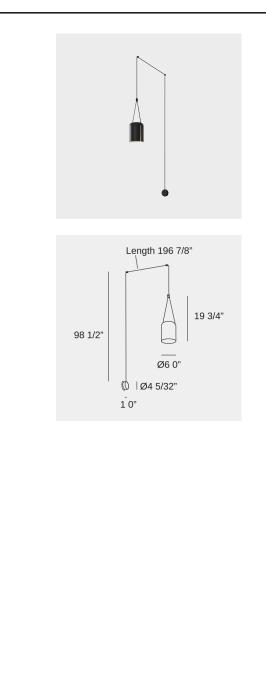

## Attic Rectangular Shape

Typology: Wall fixture Designed by: Nahtrang Design

Wall fixture Attic Rectangular Shape E26 15 Black 120V/60Hz IP20

Attic takes charge of the space with elegance and sophistication, achieving an effect of lightness that contrasts with the subtle roundness of the piece in its different possible finishes.

## Technical features

Lampholder: E26 Total power consumption of light (W): 15 Delivered lumens: 768 Lens / Reflector Angle: HORIZONTAL 115° Structure Material: Aluminium structure finish Structure Finish: Black Voltage / Frequency: 120V/60Hz Warranty: 5 years Easily recyclable luminaire