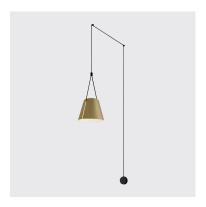

## Attic Conic Shape

Typology: Wall fixture

Designed by: Nahtrang Design

Wall fixture Attic Conic Shape E26 15 Gold 120V/60Hz IP20

Attic takes charge of the space with elegance and sophistication, achieving an effect of lightness that contrasts with the subtle roundness of the piece in its different possible finishes.