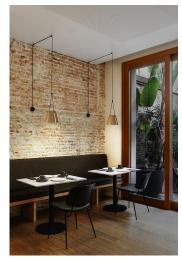

## Attic Conic Shape

Typology: Wall fixture

Designed by: Nahtrang Design

Wall fixture Attic Conic Shape E26 15 Gold 120V/60Hz IP20

Attic takes charge of the space with elegance and sophistication, achieving an effect of lightness that contrasts with the subtle roundness of the piece in its different possible finishes.