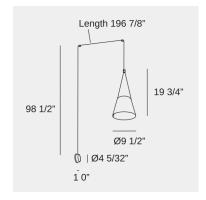

## Technical features

Lampholder: E26

Total power consumption of light (W): 15

Delivered lumens: 916

Lens / Reflector Angle: HORIZONTAL 130°

Structure Material: Aluminium

Structure Finish: Gold Voltage / Frequency: 120V/60Hz