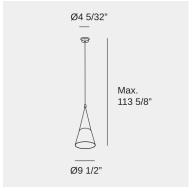

## Attic Conic Shape

Typology: Pendant

Designed by: Nahtrang Design

Pendant Attic Conic Shape E26 15 White 120V/60Hz

Attic achieves inviting settings by playing with the position of its cables and casings, with infinite compositional and painting possibilities available.

## Technical features

Lampholder: E26

Total power consumption of light (W): 15

Delivered lumens: 916

Lens / Reflector Angle: HORIZONTAL 130°
Structure Material: Aluminium Structure finish
Structure Finish: White

Voltage / Frequency: 120V/60Hz

Warranty: 5 years

Easily recyclable luminaire