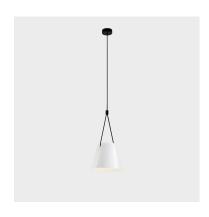

## Attic Conic Shape

Typology: Pendant

Designed by: Nahtrang Design

Pendant Attic Conic Shape E26 15 White 120V/60Hz

Attic achieves inviting settings by playing with the position of its cables and casings, with infinite compositional and painting possibilities available.

## Technical features

Lampholder: E26

Total power consumption of light (W): 15

Delivered lumens: 916

Lens / Reflector Angle: HORIZONTAL 130°
Structure Material: Aluminium Structure finish
Structure Finish: White

Voltage / Frequency: 120V/60Hz

Warranty: 5 years

Easily recyclable luminaire