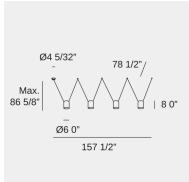

## Attic Quadruple Rectangular Shape

Typology: Pendant

Designed by: Nahtrang Design

Pendant Attic Quadruple Rectangular Shape E26 60 Gold 120V/60Hz

Attic achieves inviting settings by playing with the position of its cables and casings, with infinite compositional and painting possibilities available.

## Technical features

Lampholder: E26

Total power consumption of light (W): 60

Delivered lumens: 3074

Lens / Reflector Angle: HORIZONTAL 115°
Structure Material: Aluminium Structure finish
Structure Finish: Gold