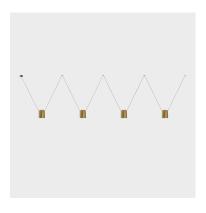

## Attic Quadruple Rectangular Shape

Typology: Pendant

Designed by: Nahtrang Design

Pendant Attic Quadruple Rectangular Shape E26 60 Gold 120V/60Hz

Attic achieves inviting settings by playing with the position of its cables and casings, with infinite compositional and painting possibilities available.