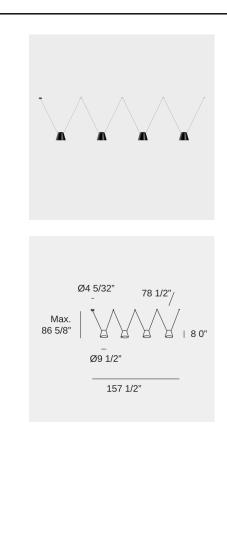

## Attic Quadruple Conic Shape

Typology: Pendant Designed by: Nahtrang Design

Pendant Attic Quadruple Conic Shape E26 60 Black 120V/60Hz

Attic achieves inviting settings by playing with the position of its cables and casings, with infinite compositional and painting possibilities available.

## Technical features

Lampholder: E26 Total power consumption of light (W): 60 Delivered lumens: 3664 Lens / Reflector Angle: HORIZONTAL 130° Structure Material: Aluminium structure finish Structure Finish: Black Voltage / Frequency: 120V/60Hz Warranty: 5 years Easily recyclable luminaire