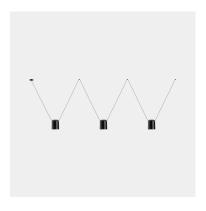

## Attic Triple Rectangular Shape

Typology: Pendant

Designed by: Nahtrang Design

Pendant Attic Triple Rectangular Shape E26 45 Black 120V/60Hz

Attic achieves inviting settings by playing with the position of its cables and casings, with infinite compositional and painting possibilities available.