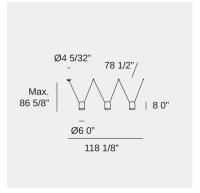

## Technical features

Lampholder: E26

Total power consumption of light (W): 45

Delivered lumens: 2305

Lens / Reflector Angle: HORIZONTAL 115°
Structure Material: Aluminium
Structure Finish: Black

Voltage / Frequency: 120V/60Hz

## Logistics

Net weight (lb): 5

Packaged weight (lb): 8

Packaging (in): 20 1/2" x 20 7/8" x 11 3/8"

Export date: 02/17/23

Images do not show North American backplate