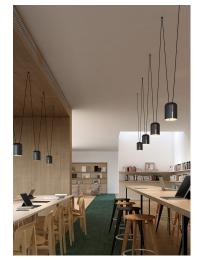

## Attic Triple Rectangular Shape

Typology: Pendant

Designed by: Nahtrang Design

Pendant Attic Triple Rectangular Shape E26 45 Black 120V/60Hz

Attic achieves inviting settings by playing with the position of its cables and casings, with infinite compositional and painting possibilities available.