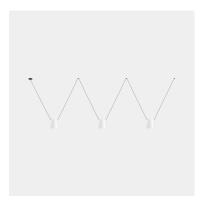

## Attic Triple Conic Shape

Typology: Pendant

Designed by: Nahtrang Design

Pendant Attic Triple Conic Shape E26 45 White 120V/60Hz

Attic achieves inviting settings by playing with the position of its cables and casings, with infinite compositional and painting possibilities available.