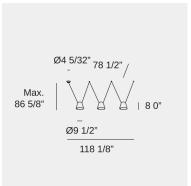

## Technical features

Lampholder: E26

Total power consumption of light (W): 45

Delivered lumens: 2748

Lens / Reflector Angle: HORIZONTAL 130° Structure Material: Aluminium Structure finish

Structure Finish: White

Voltage / Frequency: 120V/60Hz

Warranty: 5 years

Easily recyclable luminaire