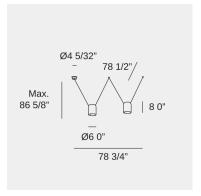

## Attic Double Rectangular Shape

Typology: Pendant

Designed by: Nahtrang Design

Pendant Attic Double Rectangular Shape E26 30 Gold 120V/60Hz

Attic achieves inviting settings by playing with the position of its cables and casings, with infinite compositional and painting possibilities available.

## Technical features

Lampholder: E26

Total power consumption of light (W): 30

Delivered lumens: 1537

Lens / Reflector Angle: HORIZONTAL 115°
Structure Material: Aluminium Structure finish
Structure Finish: Gold