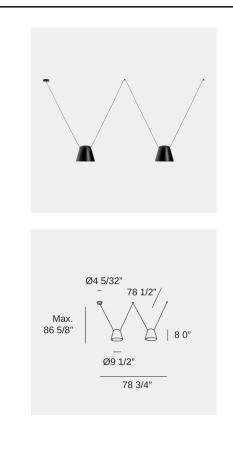

## Attic Double Conic Shape

Typology: Pendant Designed by: Nahtrang Design

Pendant Attic Double Conic Shape E26 30 Black 120V/60Hz

Attic achieves inviting settings by playing with the position of its cables and casings, with infinite compositional and painting possibilities available.

## Technical features

Lampholder: E26 Total power consumption of light (W): 30 Delivered lumens: 916 Lens / Reflector Angle: HORIZONTAL 130° Structure Material: Aluminium Structure Inish Structure Finish: Black Voltage / Frequency: 120V/60Hz Warranty: 5 years Easily recyclable luminaire