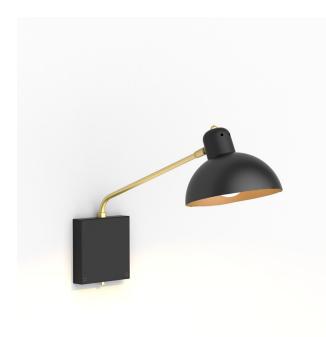

## WALDORF WALL SMALL

| type           | wall                                                                                                                                                        |                                                                                                            |  |  |  |
|----------------|-------------------------------------------------------------------------------------------------------------------------------------------------------------|------------------------------------------------------------------------------------------------------------|--|--|--|
| materials      | shade :<br>body :<br>sphere :<br>hardware :<br>bracket :<br>wire :                                                                                          | powder coated steel and<br>aluminium<br>brass<br>milk glass (G60)<br>brass<br>powder coated steel<br>vinyl |  |  |  |
| weight         | 2.4 lb / 1.1 kg                                                                                                                                             |                                                                                                            |  |  |  |
| light bulb     | LED (included), 4,5W                                                                                                                                        |                                                                                                            |  |  |  |
| sockets        | G9                                                                                                                                                          |                                                                                                            |  |  |  |
| voltage        | 120V / 240V                                                                                                                                                 |                                                                                                            |  |  |  |
| dimmer         | refer to our recommended list of dimmer models                                                                                                              |                                                                                                            |  |  |  |
| certifications | e <b>∰</b> us<br>Latte                                                                                                                                      |                                                                                                            |  |  |  |
| notes          | <ul> <li>must be installed by an electrician (HW)</li> <li>lead time between 7-9 weeks</li> <li>dimensions are approximate and may vary slightly</li> </ul> |                                                                                                            |  |  |  |