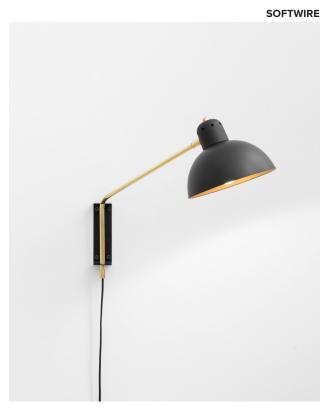

## WALDORF WALL SMALL

| type           | wall                                                                                                                                                        |                                                                                                            |  |  |  |
|----------------|-------------------------------------------------------------------------------------------------------------------------------------------------------------|------------------------------------------------------------------------------------------------------------|--|--|--|
| materials      | shade :<br>body :<br>sphere :<br>hardware :<br>bracket :<br>wire :                                                                                          | powder coated steel and<br>aluminium<br>brass<br>milk glass (G60)<br>brass<br>powder coated steel<br>vinyl |  |  |  |
| weight         | 2.4 lb / 1.1 kg                                                                                                                                             |                                                                                                            |  |  |  |
| light bulb     | LED (included), 4,5W                                                                                                                                        |                                                                                                            |  |  |  |
| sockets        | G9                                                                                                                                                          |                                                                                                            |  |  |  |
| voltage        | 120V / 240V                                                                                                                                                 |                                                                                                            |  |  |  |
| dimmer         | refer to our recommended list of dimmer models                                                                                                              |                                                                                                            |  |  |  |
| certifications | e <b>∰</b> us<br>Latte                                                                                                                                      |                                                                                                            |  |  |  |
| notes          | <ul> <li>must be installed by an electrician (HW)</li> <li>lead time between 7-9 weeks</li> <li>dimensions are approximate and may vary slightly</li> </ul> |                                                                                                            |  |  |  |

#### HARDWIRE

Updated: December 2018