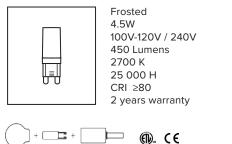

|  |  |  |
| certifications | e <b>∰</b> us<br>Latte                                                                                                                                      |                                                                                                            |  |  |  |
| notes          | <ul> <li>must be installed by an electrician (HW)</li> <li>lead time between 7-9 weeks</li> <li>dimensions are approximate and may vary slightly</li> </ul> |                                                                                                            |  |  |  |

#### HARDWIRE





Updated: December 2018

## lambert&fils

## ORDER GUIDE: SKU





## lambert&fils

### LIGHT BULB & DIMMER SPECIFICATIONS

#### **G9 SOCKETS**





G60 Ø ±2"/60 mm

### DIMMER LIST COMPATIBILITY FOR G9 LED BULBS - 120V

The dimming technology offering the best results is ELV (electronic low voltage) dimmers with reverse phase or trailing edge control.

| DIMMER BRAND     | MODEL NUMBER   | MAX LEVEL |     | FLICKERING | OVERALL QUOTE |
|------------------|----------------|-----------|-----|------------|---------------|
| LUTRON - MAESTRO | MAELV-600      | 100%      | 0%  | 0%-10%     | good          |
| LUTRON - SKYLARK | SELV-300P      | 100%      | 0%  | no         | very good     |
| LUTRON - SKYLARK | SELV-303P      | 100%      | 0%  | no         | very good     |
| LUTRON - SKYLARK | CTELV-303P     | 100%      | 0%  | no         | very good     |
| LUTRON - DIVA    | DVELV-300P     | 100%      | 0%  | no         | very good