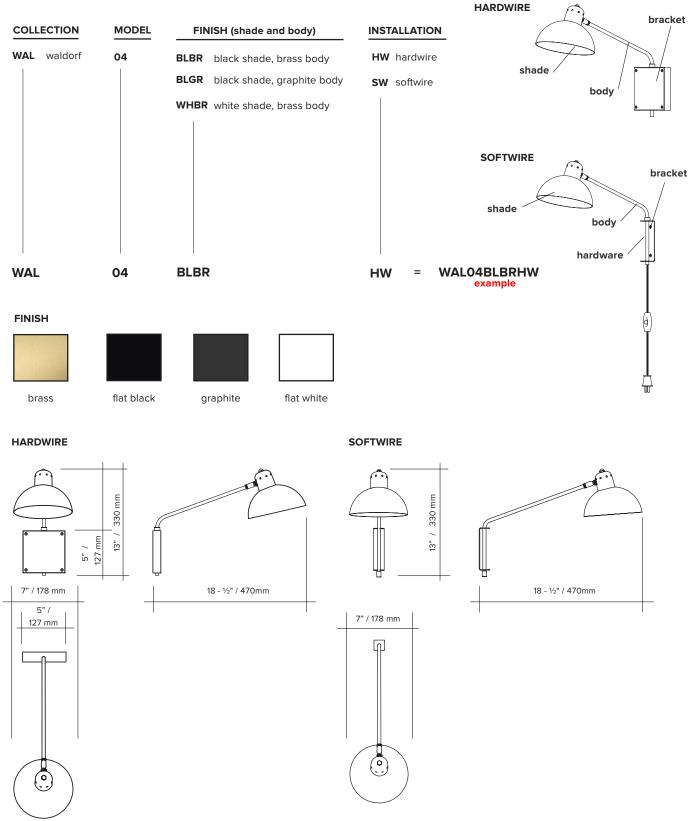

|                                                                                                            |  |  |  |
| certifications | e <b>∰</b> us<br>Latte                                                                                                                                      |                                                                                                            |  |  |  |
| notes          | <ul> <li>must be installed by an electrician (HW)</li> <li>lead time between 7-9 weeks</li> <li>dimensions are approximate and may vary slightly</li> </ul> |                                                                                                            |  |  |  |

#### HARDWIRE





Updated: December 2018

## lambert&fils

## ORDER GUIDE: SKU





## lambert&fils

### LIGHT BULB & DIMMER SPECIFICATIONS

#### **G9 SOCKETS**





G60 Ø ±2"/60 mm

### DIMMER LIST COMPATIBILITY FOR G9 LED BULBS - 120V

The dimming technology offering the best results is ELV (electronic low voltage) dimmers with reverse phase or trailing edge control.

| DIMMER BRAND     | MODEL NUMBER   | MAX LEVEL |     | FLICKERING | OVERALL QUOTE |
|------------------|----------------|-----------|-----|------------|---------------|
| LUTRON - MAESTRO | MAELV-600      | 100%      | 0%  | 0%-10%     | good          |
| LUTRON - SKYLARK | SELV-300P      | 100%      | 0%  | no         | very good     |
| LUTRON - SKYLARK | SELV-303P      | 100%      | 0%  | no         | very good     |
| LUTRON - SKYLARK | CTELV-303P     | 100%      | 0%  | no         | very good