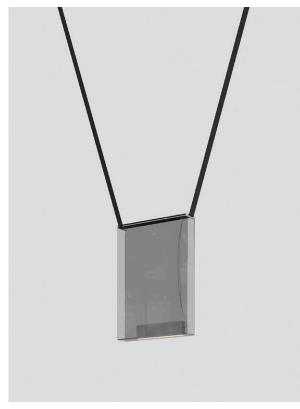

### SAINTE ATELIER 08

Sainte is a collection about the forces that anchor us, a suspension light in dialogue with gravity. Reimagining the rectangle in layered, colourful glass, Sainte offers an elegant floating mass supported by robust nylon ribbons. Powered by a flat wire embedded in the nylon, these anchors carry a casual, contemporary spirit: an everyday material flirting with its graceful, minimalist centre. The form can suspend from any height, at a specified angle, and in multiples, offering infinite architectures and possibilities. As a collection, it presents a dance of contrasting materials and an equilibrium of opposing powers.