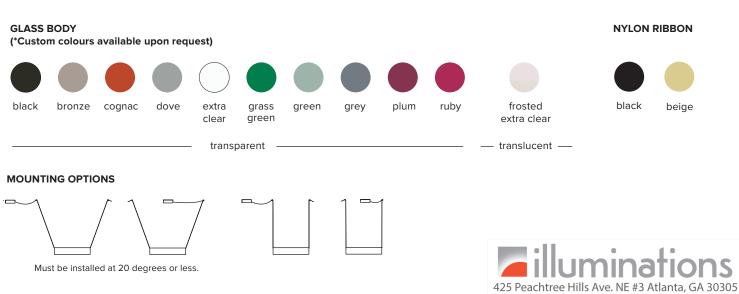

### **ORDER GUIDE: SKU**

| COLLECTION | MODEL |                  | DLOUR SIDE A        |     | DLOUR SIDE B        |                     |
|------------|-------|------------------|---------------------|-----|---------------------|---------------------|
| STE sainte | 08    | вк               | black               | вк  | black               |                     |
|            |       | BZ               | bronze              | BZ  | bronze              | ceiling anchor cano |
|            |       | со               | cognac              | со  | cognac              |                     |
|            |       | DV               | dove                | DV  | dove                |                     |
|            |       | EC               | extra clear         | EC  | extra clear         |                     |
|            |       | FC               | frosted extra clear | FC  | frosted extra clear | nylon ribbon        |
|            |       | GG               | grass green         | GG  | grass green         |                     |
|            |       | GN               | green               | GN  | green               | , anchor            |
|            |       | GY               | grey                | GY  | grey                | anchor              |
|            |       | PL               | plum                | PL  | plum                |                     |
|            |       | RU               | ruby                | RU  | ruby                | glass body 🥂        |
|            |       | <b>CC</b> *<br>│ | custom colour       | CC* | ' custom colour     |                     |
| STE        | 08    | BK               |                     | BK  |                     |                     |
|            |       |                  |                     |     |                     | light block         |

| NYLON<br>RIBBON | CANOPY          | COLOUR<br>TEMPERATURE (CCT)              |  |  |
|-----------------|-----------------|------------------------------------------|--|--|
| <b>BK</b> black | <b>BK</b> black | WL warm light (2700K)                    |  |  |
| BG beige        | WH white        | NL neutral light (3000K)                 |  |  |
|                 |                 | <b>D27</b> dim to warm (2700K to 2200K)  |  |  |
|                 |                 | D30 dim to warm<br>(3000K to 2200K)      |  |  |
|                 |                 | CCT Other CCT available<br>upon request* |  |  |
| ВК              | BK              | ŴL                                       |  |  |