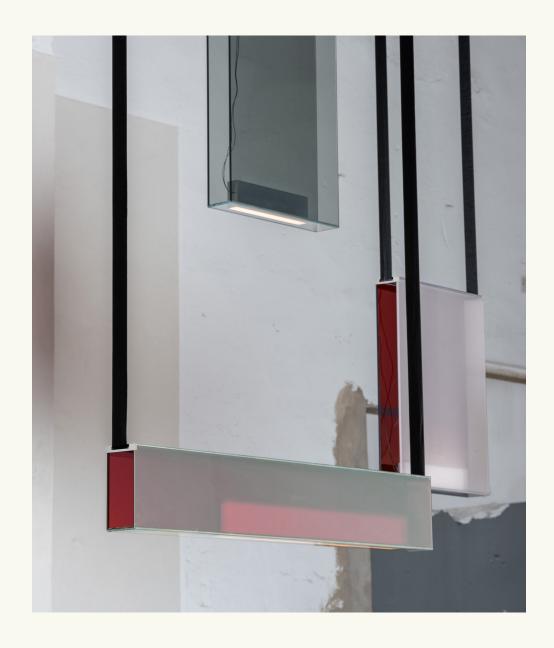

# Sainte ATELIER

Sainte is about the forces that anchor us — a suspension light in dialogue with gravity. It is a dance of contrasting materials and an equilibrium of opposing forces. Streamlined yet impactful. With four variations available, models 06, 07, 08 and 09, the Sainte Atelier series reimagines the archetypal rectangle in an array of rich, colourful glass — an elegant mass floating in space and supported by a robust nylon ribbon. The scrumptious colours for this series harken a sense of majesty: the lighting itself creates a spectacle.

Sainte Collection is a collaboration with designer Rachel Bussin.

### CONSTRUCTION

- aluminum polished light block, glass anchor system and ceiling anchors
- · polyester laminated glass (one side)
- nylon ribbon
- PMMA frosted diffuser

### **COLORS**

- cognac
- plum dove
  - ruby
- leaf grey
- black · frosted extra clear