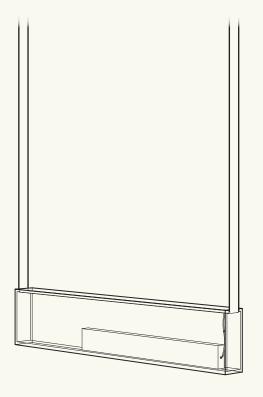

# **DIMENSIONS**

- Width 3.8" / 9.6 cm
- Length 48" / 122 cm
- Height (frame) 8" / 20.3 cm
- · Total height to be determined upon order