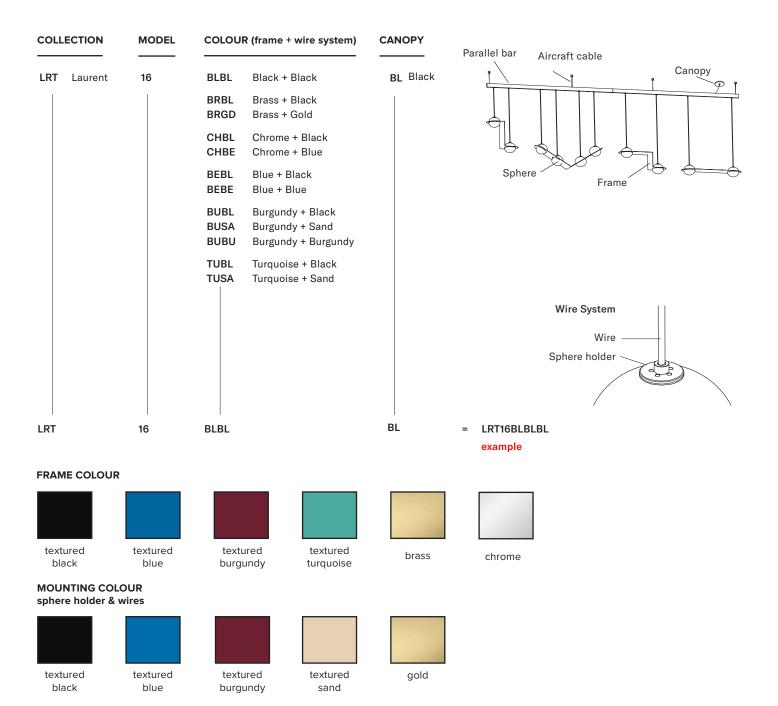

|  |  |  |
| Dimmer         | Refer to our recommended list of dimmer models                                  |                                                                                                  |  |  |  |
| Certifications | CUDUS CE                                                                        |                                                                                                  |  |  |  |
| Notes          | • must be installed by an electrician<br>• additional charges for modifications |                                                                                                  |  |  |  |

- lead time between 7-9 weeks
- · dimensions are approximate and may vary slightly



## lambert&fils

## Order Guide: SKU



CANOPY COLOR

custom color available on demand



flat black



## lambert&fils

### LIGHT BULB & DIMMER SPECIFICATIONS

#### **G9 SOCKETS**



100V-120V / 240V 450 Lumens 25 000 H 2 years warranty



### DIMMER LIST COMPATIBILITY FOR G9 LED BULBS - 120V

The dimming technology offering the best results is ELV (electronic low voltage) dimmers with reverse phase or trailing edge control.

| DIMMER BRAND     | MODEL NUMBER   | MAX LEVEL | MIN LEVEL | FLICKERING | OVERALL QUOTE |
|------------------|----------------|-----------|-----------|------------|---------------|
| LUTRON - MAESTRO | MAELV-600      | 100%      | 0%        | 0%-10%     | good          |
| LUTRON - SKYLARK | SELV-300P      | 100%      | 0%        | no         | very good     |
| LUTRON - SKYLARK | SELV-303P      | 100%