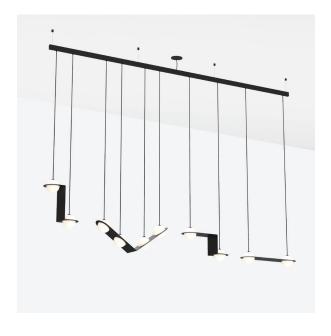

## LAURENT 16

| Туре           | Suspension                                                                      |                                                                                                  |  |  |  |
|----------------|---------------------------------------------------------------------------------|--------------------------------------------------------------------------------------------------|--|--|--|
| Materials      | Sphere:<br>Frame:                                                               | handblown opaline glass<br>polished brass<br>or powder coated aluminum<br>or nickel plated steel |  |  |  |
|                | Hardware:                                                                       | polished brass<br>or powder coated aluminium                                                     |  |  |  |
|                | Wire:                                                                           | nylon                                                                                            |  |  |  |
| Total Height   | Height to be specified upon order                                               |                                                                                                  |  |  |  |
| Weight         | Starts at 42 lb / 19 kg                                                         |                                                                                                  |  |  |  |
| Light Bulb     | LED (included), 10 x 4.5W                                                       |                                                                                                  |  |  |  |
| Sockets        | G9                                                                              |                                                                                                  |  |  |  |
| Voltage        | 120V / 240V                                                                     |                                                                                                  |  |  |  |
| Dimmer         | Refer to our recommended list of dimmer models                                  |                                                                                                  |  |  |  |
| Certifications | CUDUS CE                                                                        |                                                                                                  |  |  |  |
| Notes          | • must be installed by an electrician<br>• additional charges for modifications |                                                                                                  |  |  |  |