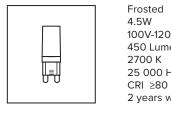

|                                                                                                  |  |  |  |
| Certifications | CUDUS CE                                                                        |                                                                                                  |  |  |  |
| Notes          | • must be installed by an electrician<br>• additional charges for modifications |                                                                                                  |  |  |  |

- lead time between 7-9 weeks
- · dimensions are approximate and may vary slightly



## lambert&fils

## Order Guide: SKU



CANOPY COLOR

custom color available on demand



flat black



## lambert&fils

### LIGHT BULB & DIMMER SPECIFICATIONS

#### **G9 SOCKETS**



100V-120V / 240V 450 Lumens 25 000 H 2 years warranty



### DIMMER LIST COMPATIBILITY FOR G9 LED BULBS - 120V

The dimming technology offering the best results is ELV (electronic low voltage) dimmers with reverse phase or trailing edge control.

| DIMMER BRAND     | MODEL NUMBER   | MAX LEVEL | MIN LEVEL | FLICKERING | OVERALL QUOTE |
|------------------|----------------|-----------|-----------|------------|---------------|
| LUTRON - MAESTRO | MAELV-600      | 100%      | 0%        | 0%-10%     | good          |
| LUTRON - SKYLARK | SELV-300P      | 100%      | 0%        | no         | very good     |
| LUTRON - SKYLARK | SELV-303P      | 100%      | 0%        | no         | very good     |
| LUTRON - SKYLARK | CTELV-303P     | 100%      | 0%        | no         | very good     |
| LUT