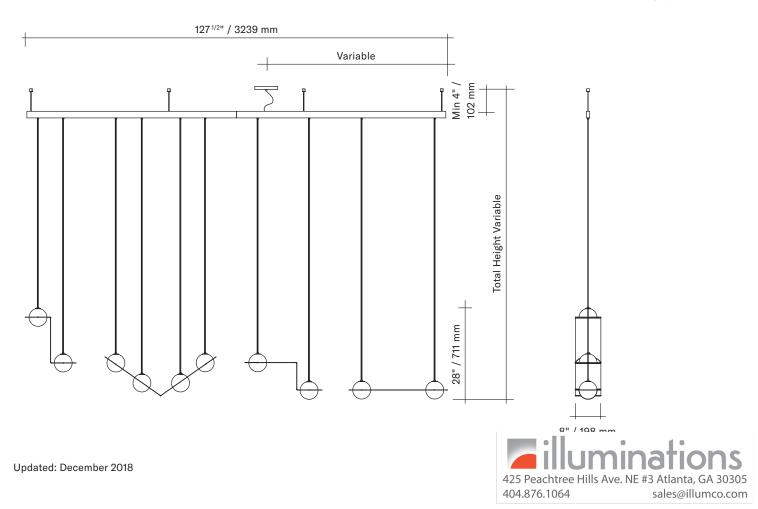

## LAURENT 16

| Туре           | Suspension                                                                      |                                                                                                  |  |  |  |
|----------------|---------------------------------------------------------------------------------|--------------------------------------------------------------------------------------------------|--|--|--|
| Materials      | Sphere:<br>Frame:                                                               | handblown opaline glass<br>polished brass<br>or powder coated aluminum<br>or nickel plated steel |  |  |  |
|                | Hardware:                                                                       | polished brass<br>or powder coated aluminium                                                     |  |  |  |
|                | Wire:                                                                           | nylon                                                                                            |  |  |  |
| Total Height   | Height to be specified upon order                                               |                                                                                                  |  |  |  |
| Weight         | Starts at 42 lb / 19 kg                                                         |                                                                                                  |  |  |  |
| Light Bulb     | LED (included), 10 x 4.5W                                                       |                                                                                                  |  |  |  |
| Sockets        | G9                                                                              |                                                                                                  |  |  |  |
| Voltage        | 120V / 240V                                                                     |                                                                                                  |  |  |  |
| Dimmer         | Refer to our recommended list of dimmer models                                  |                                                                                                  |  |  |  |
| Certifications | CUDUS CE                                                                        |                                                                                                  |  |  |  |
| Notes          | • must be installed by an electrician<br>• additional charges for modifications |                                                                                                  |  |  |  |

- lead time between 7-9 weeks
- · dimensions are approximate and may vary slightly