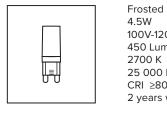

### LIGHT BULB & DIMMER SPECIFICATIONS

#### **G9 SOCKETS**

Frosted 4.5W 100V-120V / 240V 450 Lumens 2700 K 25 000 H CRI ≥80 2 years warranty