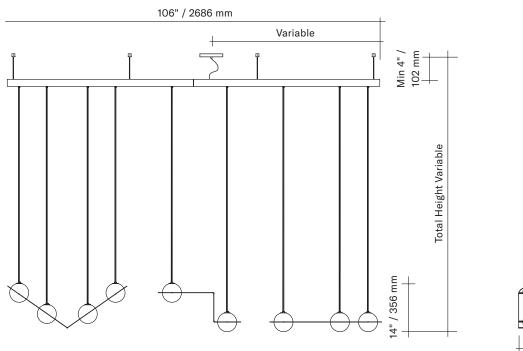

## LAURENT 13

| Туре           | Suspension                                                                  |                                                                                                  |  |  |  |
|----------------|-----------------------------------------------------------------------------|--------------------------------------------------------------------------------------------------|--|--|--|
| Materials      | Sphere:<br>Frame:                                                           | handblown opaline glass<br>polished brass<br>or powder coated aluminum<br>or nickel plated steel |  |  |  |
|                | Hardware:                                                                   | polished brass<br>or powder coated aluminium                                                     |  |  |  |
|                | Wire:                                                                       | nylon                                                                                            |  |  |  |
| Total Height   | Height to be specified upon order                                           |                                                                                                  |  |  |  |
| Weight         | Starts at 36 lb / 16.2 kg                                                   |                                                                                                  |  |  |  |
| Light Bulb     | LED (included), 9 x 4.5W                                                    |                                                                                                  |  |  |  |
| Sockets        | G9                                                                          |                                                                                                  |  |  |  |
| Voltage        | 120V / 240V                                                                 |                                                                                                  |  |  |  |
| Dimmer         | Refer to our recommended list of dimmer models                              |                                                                                                  |  |  |  |
| Certifications | CULUSED US CE                                                               |                                                                                                  |  |  |  |
|                | Must be installed by an electrician<br>Additional charges for modifications |                                                                                                  |  |  |  |

- Lead time between 7-9 weeks
- Dimensions are approximate and may vary slightly

8" / 198 mm