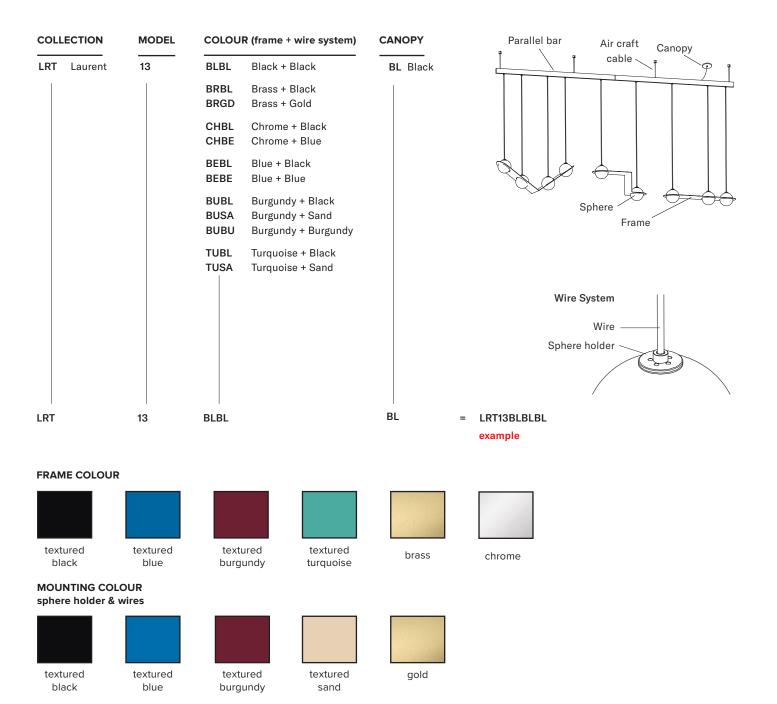

### Order Guide: SKU

CANOPY COLOR

custom color available on demand

flat black