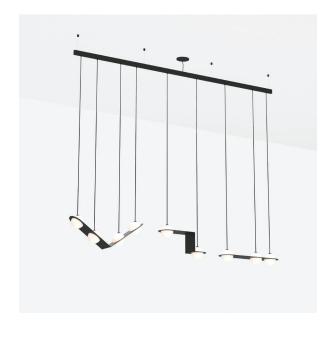

## LAURENT 13

| Туре           | Suspension                                                                  |                                                                                                  |  |  |  |
|----------------|-----------------------------------------------------------------------------|--------------------------------------------------------------------------------------------------|--|--|--|
| Materials      | Sphere:<br>Frame:                                                           | handblown opaline glass<br>polished brass<br>or powder coated aluminum<br>or nickel plated steel |  |  |  |
|                | Hardware:                                                                   | polished brass<br>or powder coated aluminium                                                     |  |  |  |
|                | Wire:                                                                       | nylon                                                                                            |  |  |  |
| Total Height   | Height to be specified upon order                                           |                                                                                                  |  |  |  |
| Weight         | Starts at 36 lb / 16.2 kg                                                   |                                                                                                  |  |  |  |
| Light Bulb     | LED (included), 9 x 4.5W                                                    |                                                                                                  |  |  |  |
| Sockets        | G9                                                                          |                                                                                                  |  |  |  |
| Voltage        | 120V / 240V                                                                 |                                                                                                  |  |  |  |
| Dimmer         | Refer to our recommended list of dimmer models                              |                                                                                                  |  |  |  |
| Certifications | CULUSED US CE                                                               |                                                                                                  |  |  |  |
|                | Must be installed by an electrician<br>Additional charges for modifications |                                                                                                  |  |  |  |