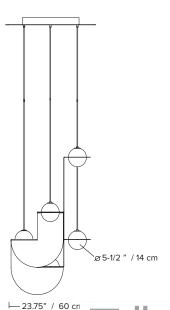

type: suspension

construction: powder coated aluminum frame and canopy

brass globe holder handblown opaline globe

polyester cord

specifications: source: LED lamp provided (G9 base)

power consumption: 5x 4,5W lumen output: 1595lm

custom length cord length: weight: 35.5 lb / 16 kg

certifications:

2 years warranty: