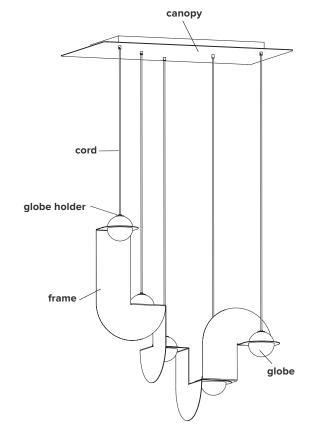

### **LAURENT ATELIER 01**

This Laurent variation is poetic simplicity at its best. Inspired by the House of Cards game created by Charles and Ray Eames, its composition is meant to appear playful, like modules piled on top of each other in happenstance. Reminiscent of a children's mobile, it adds depth and movement to the original nomenclature of the Laurent, thus unfolding its full potential.

type: suspension

construction: powder coated aluminum frame and canopy

brass globe holder handblown opaline globe

polyester cord

specifications: source: LED lamp provided (G9 base)

power consumption: 5x 4,5W lumen output: 1595lm

colour temperature: 2700K included \* 3000K available upon request colour rendering index: 80 CRI standard

\* ≥ 90 CRI upon request expected lifetime: 25 000h

refer to our recommended list of dimmer models control:

custom length cord length: weight: 35.5 lb / 16 kg

certifications:

2 years warranty: