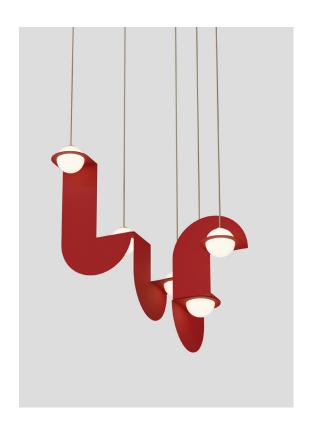

### **LAURENT ATELIER 01**

This Laurent variation is poetic simplicity at its best. Inspired by the House of Cards game created by Charles and Ray Eames, its composition is meant to appear playful, like modules piled on top of each other in happenstance. Reminiscent of a children's mobile, it adds depth and movement to the original nomenclature of the Laurent, thus unfolding its full potential.