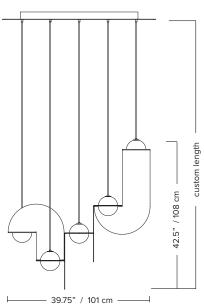

type: suspension

construction: powder coated aluminum frame and canopy

brass globe holder handblown opaline globe

polyester cord

specifications: source: LED lamp provided (G9 base)

power consumption: 5x 4,5W lumen output: 1595lm

custom length cord length: weight: 35.5 lb / 16 kg

certifications:

2 years warranty: