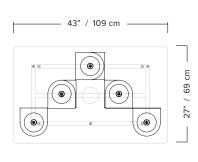

type: suspension

construction: powder coated aluminum frame and canopy

brass globe holder handblown opaline globe

polyester cord

specifications: source: LED lamp provided (G9 base)

power consumption: 5x 4,5W lumen output: 1595lm

custom length cord length: weight: 35.5 lb / 16 kg

certifications:

2 years warranty: