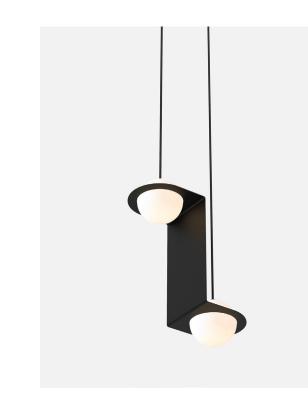

## LAURENT 05

The Laurent Collection distills the milk globe to its essential relationship between circle and sphere. A series of thin forms compliment the Laurent globes—forms that carve through space, moving between line, surface, and volume. These forms combine in endless patterns, making it possible for an installation of Laurent lamps to inhabit any space with subtlety and quiet strength.