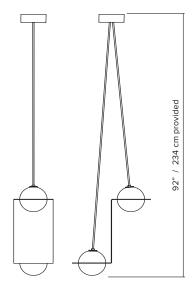

| type:           | suspension                                                                                                                                                                                                                                                                                                                                                                                                                                                                                                                                                                                                                                                                                                                                                                                                                                                                                                                                                                                      |  |  |  |  |
|-----------------|-------------------------------------------------------------------------------------------------------------------------------------------------------------------------------------------------------------------------------------------------------------------------------------------------------------------------------------------------------------------------------------------------------------------------------------------------------------------------------------------------------------------------------------------------------------------------------------------------------------------------------------------------------------------------------------------------------------------------------------------------------------------------------------------------------------------------------------------------------------------------------------------------------------------------------------------------------------------------------------------------|--|--|--|--|
| construction:   | polished brass, powder coated aluminium<br>or nickel plated steel frame<br>handblown opaline glass globe<br>powder coated aluminium or brass hardware<br>polyester cord                                                                                                                                                                                                                                                                                                                                                                                                                                                                                                                                                                                                                                                                                                                                                                                                                         |  |  |  |  |
| specifications: | source: LED lamp provided (G9 base)<br>power consumption: 2x 4,5W<br>lumen output: 638lm<br>colour temperature: 2700K included<br>* 3000K available upon request<br>colour rendering index: 80 CRI standard<br>* ≥ 90 CRI upon request<br>expected lifetime: 25 000h                                                                                                                                                                                                                                                                                                                                                                                                                                                                                                                                                                                                                                                                                                                            |  |  |  |  |
| control:        | refer to our recommended list of dimmer models                                                                                                                                                                                                                                                                                                                                                                                                                                                                                                                                                                                                                                                                                                                                                                                                                                                                                                                                                  |  |  |  |  |
| cord length:    | 84" / 213 cm (minimum 30" / 76 cm for angled wires)                                                                                                                                                                                                                                                                                                                                                                                                                                                                                                                                                                                                                                                                                                                                                                                                                                                                                                                                             |  |  |  |  |
| weight:         | parrallel- brass/nickel plated: 10.5 lb / 4.8 kg<br>aluminium: 7.8 lb / 3.5 kg<br>angled- brass/nickel plated: 9.8 lb / 4.4 kg<br>aluminium: 7 lb / 3.2 kg                                                                                                                                                                                                                                                                                                                                                                                                                                                                                                                                                                                                                                                                                                                                                                                                                                      |  |  |  |  |
| certifications: | دالله د ( د المواجع المعالية الم |  |  |  |  |
| warranty:       | 2 years                                                                                                                                                                                                                                                                                                                                                                                                                                                                                                                                                                                                                                                                                                                                                                                                                                                                                                                                                                                         |  |  |  |  |

### parallel wires

#### parallel wires with offset connection

angled wires

S \*dimer 425 Peachtree Hills Ave. NE #3 Atlanta, GA 30305 404.876.1064 sales@illumco.com