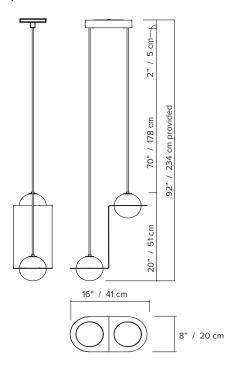

| type:           | suspension                                                                                                                                                                                                                                                                                                                                                                                                                                                                                                                                                                                                                                                                                                                                                                                                                                                                                                                                                                                      |  |  |  |  |
|-----------------|-------------------------------------------------------------------------------------------------------------------------------------------------------------------------------------------------------------------------------------------------------------------------------------------------------------------------------------------------------------------------------------------------------------------------------------------------------------------------------------------------------------------------------------------------------------------------------------------------------------------------------------------------------------------------------------------------------------------------------------------------------------------------------------------------------------------------------------------------------------------------------------------------------------------------------------------------------------------------------------------------|--|--|--|--|
| construction:   | polished brass, powder coated aluminium<br>or nickel plated steel frame<br>handblown opaline glass globe<br>powder coated aluminium or brass hardware<br>polyester cord                                                                                                                                                                                                                                                                                                                                                                                                                                                                                                                                                                                                                                                                                                                                                                                                                         |  |  |  |  |
| specifications: | source: LED lamp provided (G9 base)<br>power consumption: 2x 4,5W<br>lumen output: 638lm<br>colour temperature: 2700K included<br>* 3000K available upon request<br>colour rendering index: 80 CRI standard<br>* ≥ 90 CRI upon request<br>expected lifetime: 25 000h                                                                                                                                                                                                                                                                                                                                                                                                                                                                                                                                                                                                                                                                                                                            |  |  |  |  |
| control:        | refer to our recommended list of dimmer models                                                                                                                                                                                                                                                                                                                                                                                                                                                                                                                                                                                                                                                                                                                                                                                                                                                                                                                                                  |  |  |  |  |
| cord length:    | 84" / 213 cm (minimum 30" / 76 cm for angled wires)                                                                                                                                                                                                                                                                                                                                                                                                                                                                                                                                                                                                                                                                                                                                                                                                                                                                                                                                             |  |  |  |  |
| weight:         | parrallel- brass/nickel plated: 10.5 lb / 4.8 kg<br>aluminium: 7.8 lb / 3.5 kg<br>angled- brass/nickel plated: 9.8 lb / 4.4 kg<br>aluminium: 7 lb / 3.2 kg                                                                                                                                                                                                                                                                                                                                                                                                                                                                                                                                                                                                                                                                                                                                                                                                                                      |  |  |  |  |
| certifications: | دالله د ( د المواجع المعالية الم |  |  |  |  |
| warranty:       | 2 years                                                                                                                                                                                                                                                                                                                                                                                                                                                                                                                                                                                                                                                                                                                                                                                                                                                                                                                                                                                         |  |  |  |  |

### parallel wires

#### parallel wires with offset connection

angled wires

S \*dimer 425 Peachtree Hills Ave. NE #3 Atlanta, GA 30305 404.876.1064 sales@illumco.com