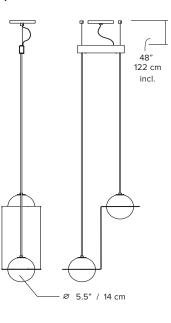

| type:           | suspension                                                                                                                                                                                                                                                                                                                                                                                                                                                                                                                                                                                                                                                                                                                                                                                                                                                                                                                                                                                      |  |  |  |  |
|-----------------|-------------------------------------------------------------------------------------------------------------------------------------------------------------------------------------------------------------------------------------------------------------------------------------------------------------------------------------------------------------------------------------------------------------------------------------------------------------------------------------------------------------------------------------------------------------------------------------------------------------------------------------------------------------------------------------------------------------------------------------------------------------------------------------------------------------------------------------------------------------------------------------------------------------------------------------------------------------------------------------------------|--|--|--|--|
| construction:   | polished brass, powder coated aluminium<br>or nickel plated steel frame<br>handblown opaline glass globe<br>powder coated aluminium or brass hardware<br>polyester cord                                                                                                                                                                                                                                                                                                                                                                                                                                                                                                                                                                                                                                                                                                                                                                                                                         |  |  |  |  |
| specifications: | source: LED lamp provided (G9 base)<br>power consumption: 2x 4,5W<br>lumen output: 638lm<br>colour temperature: 2700K included<br>* 3000K available upon request<br>colour rendering index: 80 CRI standard<br>* ≥ 90 CRI upon request<br>expected lifetime: 25 000h                                                                                                                                                                                                                                                                                                                                                                                                                                                                                                                                                                                                                                                                                                                            |  |  |  |  |
| control:        | refer to our recommended list of dimmer models                                                                                                                                                                                                                                                                                                                                                                                                                                                                                                                                                                                                                                                                                                                                                                                                                                                                                                                                                  |  |  |  |  |
| cord length:    | 84" / 213 cm (minimum 30" / 76 cm for angled wires)                                                                                                                                                                                                                                                                                                                                                                                                                                                                                                                                                                                                                                                                                                                                                                                                                                                                                                                                             |  |  |  |  |
| weight:         | parrallel- brass/nickel plated: 10.5 lb / 4.8 kg<br>aluminium: 7.8 lb / 3.5 kg<br>angled- brass/nickel plated: 9.8 lb / 4.4 kg<br>aluminium: 7 lb / 3.2 kg                                                                                                                                                                                                                                                                                                                                                                                                                                                                                                                                                                                                                                                                                                                                                                                                                                      |  |  |  |  |
| certifications: | دالله د ( د المواجع المعالية الم |  |  |  |  |
| warranty:       | 2 years                                                                                                                                                                                                                                                                                                                                                                                                                                                                                                                                                                                                                                                                                                                                                                                                                                                                                                                                                                                         |  |  |  |  |

### parallel wires

#### parallel wires with offset connection

angled wires

S \*dimer 425 Peachtree Hills Ave. NE #3 Atlanta, GA 30305 404.876.1064 sales@illumco.com