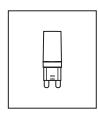

## LIGHT BULB

#### **G9 SOCKETS**

Frosted 4.5W 100V-120V / 240V 450 Lumens 2700 K 25 000 H CRI ≥80 2 years warranty