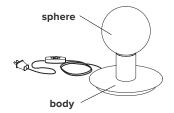

### DOT TABLE

| type           | table                                                                                                                                                                                 |                                                          |
|----------------|---------------------------------------------------------------------------------------------------------------------------------------------------------------------------------------|----------------------------------------------------------|
| materials      | body :                                                                                                                                                                                | brass (BR)<br>or<br>powdercoated steel and brass (BL/WH) |
|                | sphere :<br>wire :                                                                                                                                                                    | milk glass (G100)<br>vinyl                               |
| wire length    | 96" / 2438 mm<br>switch positionned at 18"/457 mm from body                                                                                                                           |                                                          |
| weight         | 1.5 lb / 0.7 kg                                                                                                                                                                       |                                                          |
| light bulb     | LED (included), 4,5W                                                                                                                                                                  |                                                          |
| sockets        | G9                                                                                                                                                                                    |                                                          |
| voltage        | 120V / 240V                                                                                                                                                                           |                                                          |
| certifications | °∰n C € ⊕                                                                                                                                                                             |                                                          |
| notes          | <ul> <li>additional charges for modifications or for<br/>special orders</li> <li>lead time between 7-9 weeks</li> <li>dimensions are approximate and may vary<br/>slightly</li> </ul> |                                                          |