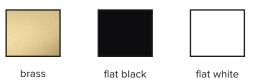

### DOT TABLE

| type           | table                                                                                                                                                                                 |                                                          |
|----------------|---------------------------------------------------------------------------------------------------------------------------------------------------------------------------------------|----------------------------------------------------------|
| materials      | body :                                                                                                                                                                                | brass (BR)<br>or<br>powdercoated steel and brass (BL/WH) |
|                | sphere :<br>wire :                                                                                                                                                                    | milk glass (G100)<br>vinyl                               |
| wire length    | 96" / 2438 mm<br>switch positionned at 18"/457 mm from body                                                                                                                           |                                                          |
| weight         | 1.5 lb / 0.7 kg                                                                                                                                                                       |                                                          |
| light bulb     | LED (included), 4,5W                                                                                                                                                                  |                                                          |
| sockets        | G9                                                                                                                                                                                    |                                                          |
| voltage        | 120V / 240V                                                                                                                                                                           |                                                          |
| certifications | °∰n C € ⊕                                                                                                                                                                             |                                                          |
| notes          | <ul> <li>additional charges for modifications or for<br/>special orders</li> <li>lead time between 7-9 weeks</li> <li>dimensions are approximate and may vary<br/>slightly</li> </ul> |                                                          |