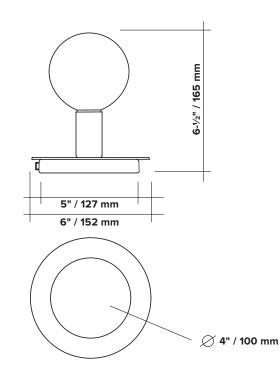

### DOT TABLE

| type           | table                                                                                                                                                                                 |                                                          |
|----------------|---------------------------------------------------------------------------------------------------------------------------------------------------------------------------------------|----------------------------------------------------------|
| materials      | body :                                                                                                                                                                                | brass (BR)<br>or<br>powdercoated steel and brass (BL/WH) |
|                | sphere :<br>wire :                                                                                                                                                                    | milk glass (G100)<br>vinyl                               |
| wire length    | 96" / 2438 mm<br>switch positionned at 18"/457 mm from body                                                                                                                           |                                                          |
| weight         | 1.5 lb / 0.7 kg                                                                                                                                                                       |                                                          |
| light bulb     | LED (included), 4,5W                                                                                                                                                                  |                                                          |
| sockets        | G9                                                                                                                                                                                    |                                                          |
| voltage        | 120V / 240V                                                                                                                                                                           |                                                          |
| certifications | °∰n C € ⊕                                                                                                                                                                             |                                                          |
| notes          | <ul> <li>additional charges for modifications or for<br/>special orders</li> <li>lead time between 7-9 weeks</li> <li>dimensions are approximate and may vary<br/>slightly</li> </ul> |                                                          |

#### SPHERES

G100 Ø ±4" / 100 mm