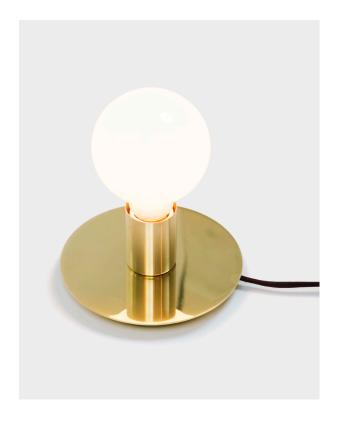

### DOT TABLE

| type           | table                                                                                                                                                                                 |                                                          |
|----------------|---------------------------------------------------------------------------------------------------------------------------------------------------------------------------------------|----------------------------------------------------------|
| materials      | body :                                                                                                                                                                                | brass (BR)<br>or<br>powdercoated steel and brass (BL/WH) |
|                | sphere :<br>wire :                                                                                                                                                                    | milk glass (G100)<br>vinyl                               |
| wire length    | 96" / 2438 mm<br>switch positionned at 18"/457 mm from body                                                                                                                           |                                                          |
| weight         | 1.5 lb / 0.7 kg                                                                                                                                                                       |                                                          |
| light bulb     | LED (included), 4,5W                                                                                                                                                                  |                                                          |
| sockets        | G9                                                                                                                                                                                    |                                                          |
| voltage        | 120V / 240V                                                                                                                                                                           |                                                          |
| certifications | °∰n C € ⊕                                                                                                                                                                             |                                                          |
| notes          | <ul> <li>additional charges for modifications or for<br/>special orders</li> <li>lead time between 7-9 weeks</li> <li>dimensions are approximate and may vary<br/>slightly</li> </ul> |                                                          |