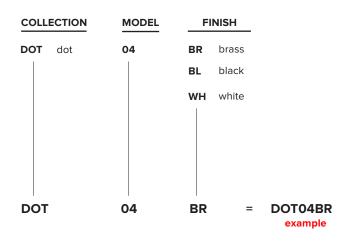

|                                                          |
| certifications | °∰n C € ⊕                                                                                                                                                                             |                                                          |
| notes          | <ul> <li>additional charges for modifications or for<br/>special orders</li> <li>lead time between 7-9 weeks</li> <li>dimensions are approximate and may vary<br/>slightly</li> </ul> |                                                          |





## lambert&fils

#### **ORDER GUIDE: SKU**





FINISH



## LIGHT BULB

#### **G9 SOCKETS**



Frosted 4.5W 100V-120V / 240V 450 Lumens 2700 K 25 000 H CRI ≥80 2 years warranty



#### SPHERES



G100 Ø ±4" / 100 mm