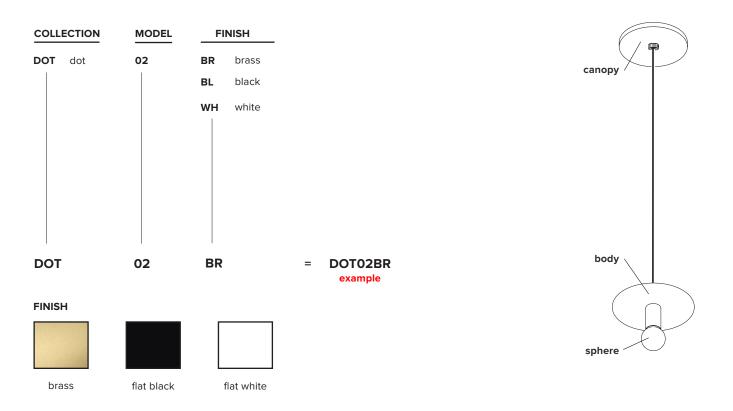

| refer to our recommended list of dimmer models                                                                                                         |                                                               |  |  |  |  |
| certifications | °®™ C€⊕                                                                                                                                                |                                                               |  |  |  |  |
| notes          | <ul> <li>must be installed by an electrician</li> <li>lead time between 7-9 weeks</li> <li>dimensions are approximate and may vary slightly</li> </ul> |                                                               |  |  |  |  |





Updated: December 2018

# lambert&fils

## **ORDER GUIDE: SKU**





## lambert&fils

## LIGHT BULB & DIMMER SPECIFICATIONS G9 SOCKETS SPHERES



+ 🗖 +

Frosted 3.5W 100V-120V / 240V 350 Lumens 2700 K 25 000 H CRI ≥80 2 years warranty

⊕. C€

G100 Ø ±4" / 100 mm

### **DIMMER LIST COMPATIBILITY FOR G9 LED BULBS – 120V**

The dimming technology offering the best results is ELV (electronic low voltage) dimmers with reverse phase or trailing edge control.

| DIMMER BRAND     | MODEL NUMBER   | MAX LEVEL | MIN LEVEL | FLICKERING | OVERALL QUOTE |
|------------------|----------------|-----------|-----------|------------|---------------|
| LUTRON - MAESTRO | MAELV-600      | 100%      | 0%        | 0%-10%     | good          |
| LUTRON - SKYLARK | SELV-300P      | 100%      | 0%        | no         | very good     |
| LUTRON - SKYLARK | SELV-303P      | 100%