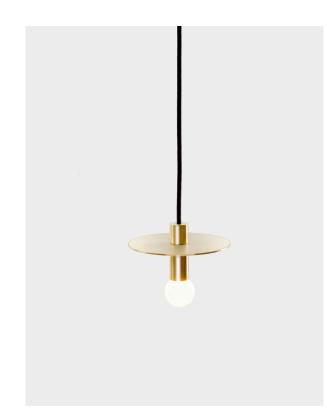

# lambert&fils

DOT

| type           | suspension                                                                                                                                             |                                                               |  |  |  |  |
|----------------|--------------------------------------------------------------------------------------------------------------------------------------------------------|---------------------------------------------------------------|--|--|--|--|
| materials      | body :                                                                                                                                                 | brass (BR) or<br>powder coated steel and<br>aluminium (BL/WH) |  |  |  |  |
|                | sphere :<br>wire:                                                                                                                                      | milk glass<br>nylon                                           |  |  |  |  |
| wire length    | 120" / 3048 mm                                                                                                                                         |                                                               |  |  |  |  |
| weight         | 1.8 lb / 0.8 kg                                                                                                                                        |                                                               |  |  |  |  |
| light bulb     | LED (included), 3,5W                                                                                                                                   |                                                               |  |  |  |  |
| sockets        | G9                                                                                                                                                     |                                                               |  |  |  |  |
| voltage        | 120V / 240V                                                                                                                                            |                                                               |  |  |  |  |
| dimmer         | refer to our recommended list of dimmer models                                                                                                         |                                                               |  |  |  |  |
| certifications | °®™ C€⊕                                                                                                                                                |                                                               |  |  |  |  |
| notes          | <ul> <li>must be installed by an electrician</li> <li>lead time between 7-9 weeks</li> <li>dimensions are approximate and may vary slightly</li> </ul> |                                                               |  |  |  |  |