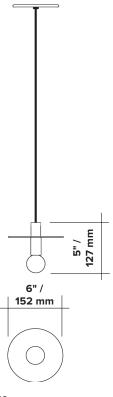

# lambert&fils

DOT

| type           | suspension                                                                                                                                             |                                                               |  |  |  |  |
|----------------|--------------------------------------------------------------------------------------------------------------------------------------------------------|---------------------------------------------------------------|--|--|--|--|
| materials      | body :                                                                                                                                                 | brass (BR) or<br>powder coated steel and<br>aluminium (BL/WH) |  |  |  |  |
|                | sphere :<br>wire:                                                                                                                                      | milk glass<br>nylon                                           |  |  |  |  |
| wire length    | 120" / 3048 mm                                                                                                                                         |                                                               |  |  |  |  |
| weight         | 1.8 lb / 0.8 kg                                                                                                                                        |                                                               |  |  |  |  |
| light bulb     | LED (included), 3,5W                                                                                                                                   |                                                               |  |  |  |  |
| sockets        | G9                                                                                                                                                     |                                                               |  |  |  |  |
| voltage        | 120V / 240V                                                                                                                                            |                                                               |  |  |  |  |
| dimmer         | refer to our recommended list of dimmer models                                                                                                         |                                                               |  |  |  |  |
| certifications | °®™ C€⊕                                                                                                                                                |                                                               |  |  |  |  |
| notes          | <ul> <li>must be installed by an electrician</li> <li>lead time between 7-9 weeks</li> <li>dimensions are approximate and may vary slightly</li> </ul> |                                                               |  |  |  |  |