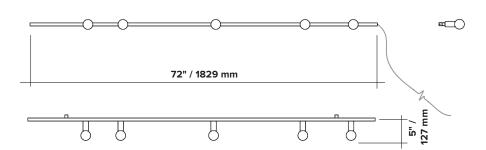

## **DOT - LINE WALL**

wall type

brass (BR) or materials body:

powder coated aluminium (BL/WH)

hardware: brass

sphere: milk glass (G50) canopy: brass (BR) or

powder coated steel (BL/WH)

wire wire: vinyl

weight 1.8 lb / 0.8 kg

light bulb LED (included), 5x 3,5W

sockets G9

voltage 120V / 240V

dimmer hardwire installation only

refer to our recommended list of dimmer models

certifications

- must be installed by an electrician (HW) notes

- canopy position must be determined by client

– lead time between 7-9 weeks

- dimensions are approximate and may vary

slightly

## **SOFTWIRE**