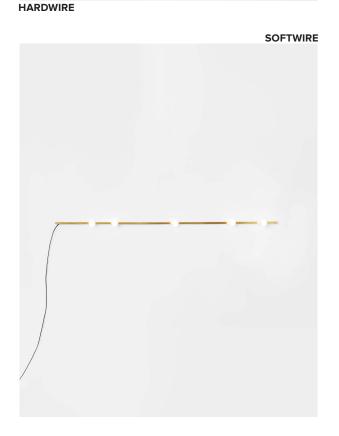

## lambert&fils

## **DOT - LINE WALL**



wall type

brass (BR) or materials body:

powder coated aluminium (BL/WH)

hardware: brass

sphere: milk glass (G50) canopy: brass (BR) or

powder coated steel (BL/WH)

wire wire: vinyl

weight 1.8 lb / 0.8 kg

light bulb LED (included), 5x 3,5W

sockets G9

voltage 120V / 240V

dimmer hardwire installation only

refer to our recommended list of dimmer models

certifications

- must be installed by an electrician (HW) notes

- canopy position must be determined by client

– lead time between 7-9 weeks

- dimensions are approximate and may vary

slightly





# lambert&fils





## **SOFTWIRE**





## lambert&fils

## LIGHT BULB & DIMMER SPECIFICATIONS

### **G9 SOCKETS**

#### **SPHERES**



Frosted 3.5W 100V-120V / 240V 350 Lumens 2700 K 25 000 H CRI ≥80 2 years warranty

| $\bigcirc$ | G50 | Ø ±2"/50 | m |
|------------|-----|----------|---|
| $\bigcirc$ | G50 | Ø ±2"/50 | r |





## **DIMMER LIST COMPATIBILITY FOR G9 LED BULBS - 120V**

The dimming technology offering the best results is ELV (electronic low voltage) dimmers with reverse phase or trailing edge control.

| DIMMER BRAND     | MODEL NUMBER   | MAX LEVEL | MIN LEVEL | FLICKERING | OVERALL QUOTE |
|------------------|----------------|-----------|-----------|------------|---------------|
| LUTRON - MAESTRO | MAELV-600      | 100%      | 0%        | 0%-10%     | good