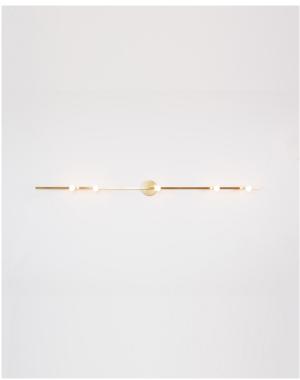

## **DOT - LINE WALL**

wall type

brass (BR) or materials body:

powder coated aluminium (BL/WH)

hardware: brass

sphere: milk glass (G50) canopy: brass (BR) or

powder coated steel (BL/WH)

wire wire: vinyl

weight 1.8 lb / 0.8 kg

light bulb LED (included), 5x 3,5W

sockets G9

voltage 120V / 240V

dimmer hardwire installation only

refer to our recommended list of dimmer models

certifications

- must be installed by an electrician (HW) notes