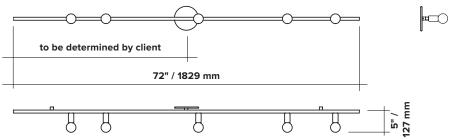

## **DOT - LINE WALL**

wall type

brass (BR) or materials body:

powder coated aluminium (BL/WH)

hardware: brass

sphere: milk glass (G50) canopy: brass (BR) or

powder coated steel (BL/WH)

wire wire: vinyl

weight 1.8 lb / 0.8 kg

light bulb LED (included), 5x 3,5W

sockets G9

voltage 120V / 240V

dimmer hardwire installation only

refer to our recommended list of dimmer models

certifications

- must be installed by an electrician (HW) notes

- canopy position must be determined by client

– lead time between 7-9 weeks

- dimensions are approximate and may vary

slightly