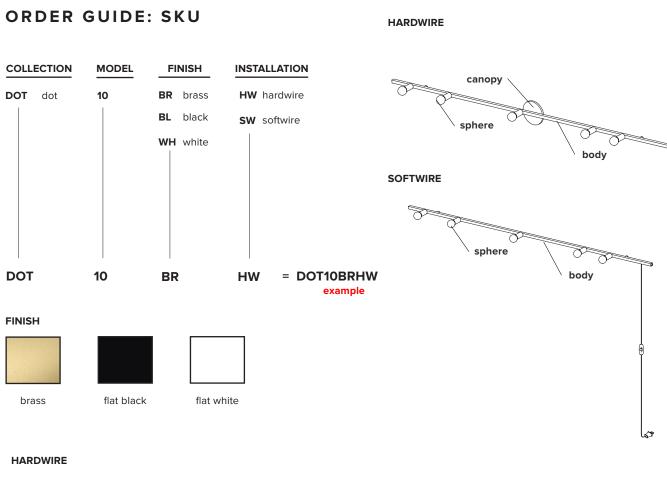

## **DOT - LINE WALL**

wall type

brass (BR) or materials body:

powder coated aluminium (BL/WH)

hardware: brass

sphere: milk glass (G50) canopy: brass (BR) or

powder coated steel (BL/WH)

wire wire: vinyl

weight 1.8 lb / 0.8 kg

light bulb LED (included), 5x 3,5W

sockets G9

voltage 120V / 240V

dimmer hardwire installation only

refer to our recommended list of dimmer models

certifications

- must be installed by an electrician (HW) notes

- canopy position must be determined by client

– lead time between 7-9 weeks

- dimensions are approximate and may vary

slightly