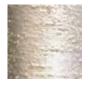

# Colefax Indra Viscose polyester acrylic

A lustrous textured fabric from the British fabric house Colefax & Fowler that uses a satin warp and strong woven textures to achieve the effect of hammered metal. Polished and sleek, we have it as standard in 3 burnished tones of Copper, Teal and Silver.

Silver

Teal

Copper

Suitable for all shade shapes and sizes, see page 4 for details. Materials : Viscose Polyester Acrylic Acoustic Absorbancy:

Price category : G