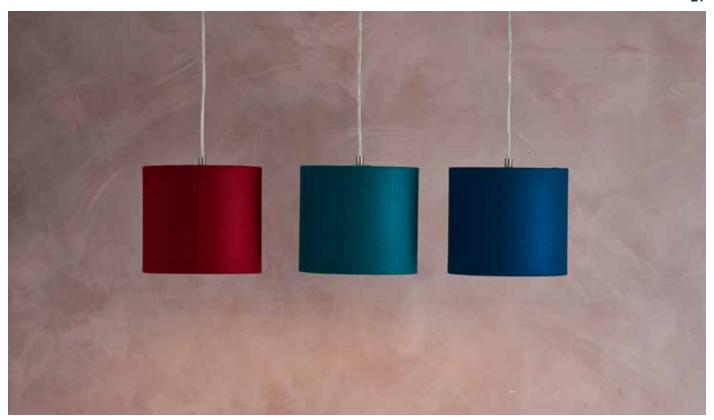

#### RD2SQ

Sizes cm (DxH)

A round shape on the top and a square shape on the bottom, these contemporary shades work well in groups. Each comes with its own moulded acrylic diffuser which hangs lower than the shade creating an extra level of interest.

RD2SQ work equally well as pendants as they do with the table and floor bases with the same name.

425 Peachtree Hills Ave. NE #3 Atlanta, GA 30305 404.876.1064 sales@illumco.com