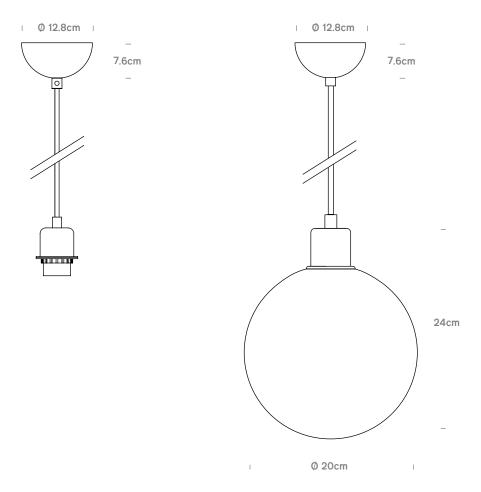

**CAE27** 

CAE27 with 20cm frosted glass globe

Materials : Stainless Steel Colour : White / Satin Nickel

Lightsource: E27 Max 15W LED (not included)

Recommended Bulb: LED bulbs 400 - 1000 lumen output and from 2700K

Ceiling Rose: Hemisphere. Colour to match fitting

Cable: 1.8m

White- white PVC cable Satin Nickel- clear PVC cable

USA Spec available on request