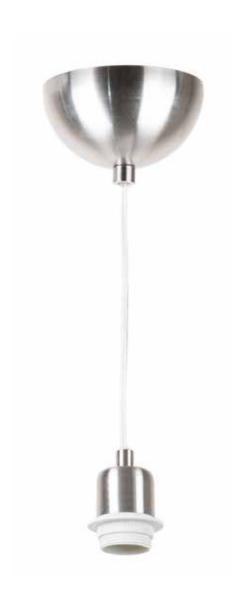

#### CAE

Our most popular pendant electrics, the CAE fitting comes with an E27 ES bulbholder and 1.8m of cable which can easily shortened to suit.

Available in two finishes as standard. Also available by special request; 20cm glass globe diffuser, multiple ceiling roses for shade clusters, longer cable lengths for higher ceilings and other cable colours.

**CAE27** 

CAE27 with 20cm frosted glass globe

Materials : Stainless Steel Colour : White / Satin Nickel

Lightsource: E27 Max 15W LED (not included)

Recommended Bulb: LED bulbs 400 - 1000 lumen output and from 2700K

Ceiling Rose: Hemisphere. Colour to match fitting

Cable: 1.8m

White- white PVC cable Satin Nickel- clear PVC cable

USA Spec available on request