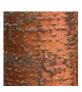

# Colefax Indra Viscose polyester acrylic

A lustrous textured fabric from the British fabric house Colefax & Fowler that uses a satin warp and strong woven textures to achieve the effect of hammered metal. Polished and sleek, we have it as standard in 3 burnished tones of Copper, Teal and Silver.

Silver

Teal

Copper

Suitable for all shade shapes and sizes, see page 4 for details. Materials : Viscose Polyester Acrylic Acoustic Absorbancy:

Price category : G