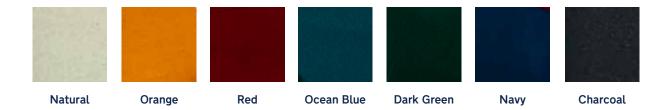

#### Telford Polyeste

Our most versatile fabric, Telford, name after our home town, is available in 20 colours and looks great on all shapes and sizes.

Suitable for all shade shapes and sizes, see page 4 for details.

Materials : Woven Polyester Acoustic Absorbancy :

Price category : A

Innermost recommends:
The ideal fabric for mixing and matching multiple colours.