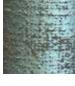

# Colefax Indra Viscose polyester acrylic

A lustrous textured fabric from the British fabric house Colefax & Fowler that uses a satin warp and strong woven textures to achieve the effect of hammered metal. Polished and sleek, we have it as standard in 3 burnished tones of Copper, Teal and Silver.

Silver

Teal

Copper

Suitable for all shade shapes and sizes, see page 4 for details. Materials : Viscose Polyester Acrylic Acoustic Absorbancy:

Price category : G