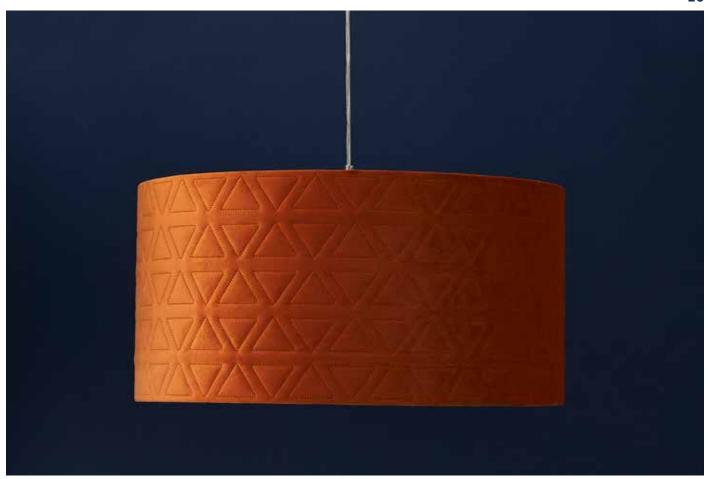

# Harrogate Quilted velvet

Add some luxury to your interior with these beautiful velvets available in five different coloured quilted patterns. The sumptuous quilting makes these fabrics extra thick and soft.

Pink Square

Grey Rectangles

Burnt Orange Triangles

Blue Waves

Chocolate Tristar

Suitable for all Drum shapes
Materials : Quilted velvet
Acoustic Absorbancy : 

Price category : C

Innermost recommends:
Complete your pendant with a cotton diffuser.