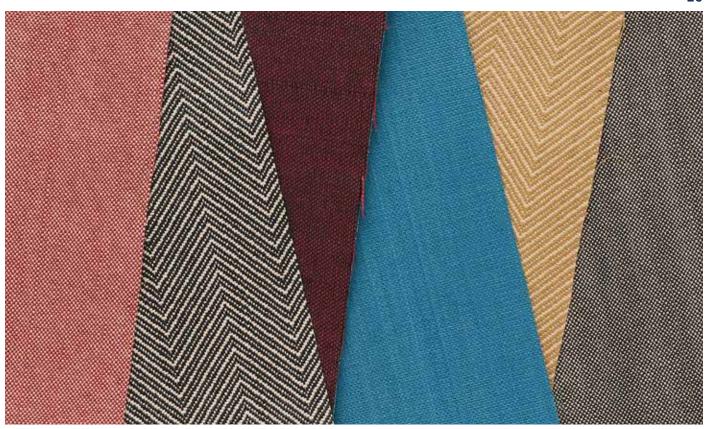

# Stafford Polyethylene

This contemporary collection is taken from the world of contract wall-coverings. These earthy textural woven materials suit a natural colour palette.

Suitable for all shade shapes and sizes, see page 4 for details.

Materials: Woven Polyester

Acoustic Absorbancy : 

Fire Rated, Wipeable, Anti bac and Marine

Price category: C

Being wipeable, Stafford is perfect for lampshades where cle 425 Peachtree Hills Ave. NE #3 Atlanta, GA 30305 sales@illumco.com