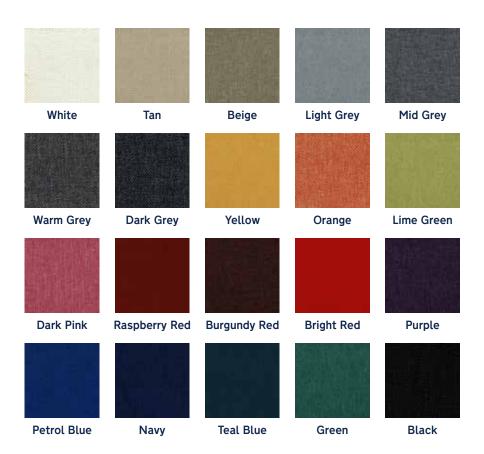

#### Telford Polyeste

Our most versatile fabric, Telford, name after our home town, is available in 20 colours and looks great on all shapes and sizes.

Suitable for all shade shapes and sizes, see page 4 for details.

Materials : Woven Polyester Acoustic Absorbancy :

Price category : A

Innermost recommends:
The ideal fabric for mixing and matching multiple colours.