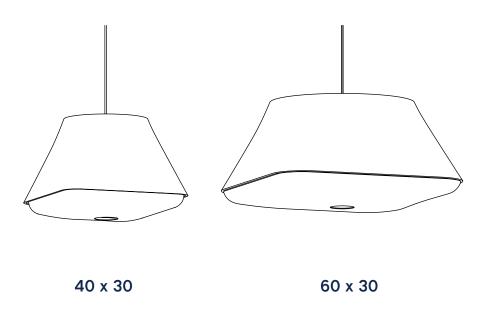

#### RD2SQ

Sizes cm (DxH)

A round shape on the top and a square shape on the bottom, these contemporary shades work well in groups. Each comes with its own moulded acrylic diffuser which hangs lower than the shade creating an extra level of interest.

RD2SQ work equally well as pendants as they do with the table and floor bases with the same name.

425 Peachtree Hills Ave. NE #3 Atlanta, GA 30305 404.876.1064 sales@illumco.com