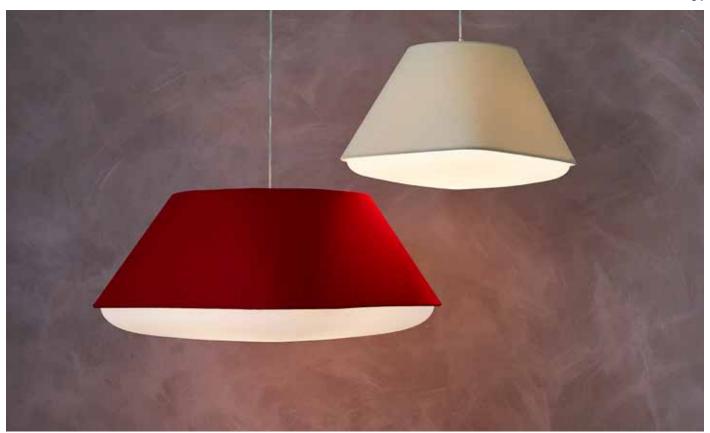

#### RD2SQ

Sizes cm (DxH)

A round shape on the top and a square shape on the bottom, these contemporary shades work well in groups. Each comes with its own moulded acrylic diffuser which hangs lower than the shade creating an extra level of interest.

RD2SQ work equally well as pendants as they do with the table and floor bases with the same name.

425 Peachtree Hills Ave. NE #3 Atlanta, GA 30305 404.876.1064 sales@illumco.com