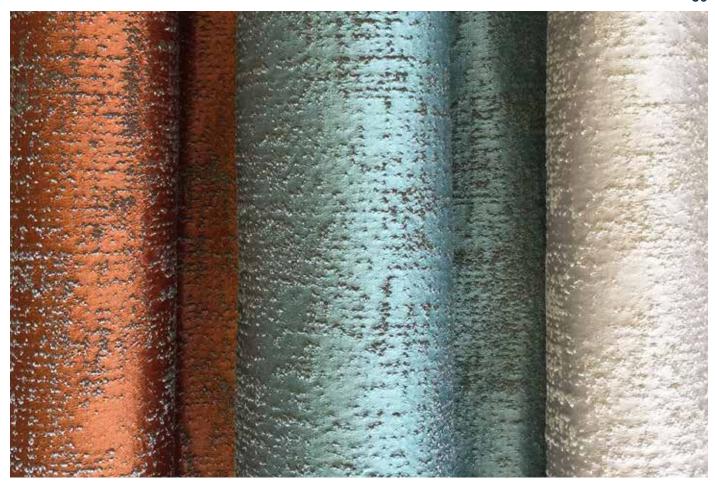

# Colefax Indra Viscose polyester acrylic

A lustrous textured fabric from the British fabric house Colefax & Fowler that uses a satin warp and strong woven textures to achieve the effect of hammered metal. Polished and sleek, we have it as standard in 3 burnished tones of Copper, Teal and Silver.

Silver

Teal

Copper

Suitable for all shade shapes and sizes, see page 4 for details. Materials : Viscose Polyester Acrylic Acoustic Absorbancy:

Price category : G