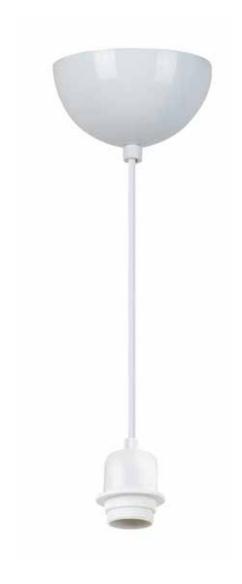

#### CAE

Our most popular pendant electrics, the CAE fitting comes with an E27 ES bulbholder and 1.8m of cable which can easily shortened to suit.

Available in two finishes as standard. Also available by special request; 20cm glass globe diffuser, multiple ceiling roses for shade clusters, longer cable lengths for higher ceilings and other cable colours.

**CAE27** 

CAE27 with 20cm frosted glass globe

Materials : Stainless Steel Colour : White / Satin Nickel

Lightsource: E27 Max 15W LED (not included)

Recommended Bulb: LED bulbs 400 - 1000 lumen output and from 2700K

Ceiling Rose: Hemisphere. Colour to match fitting

Cable: 1.8m

White- white PVC cable Satin Nickel- clear PVC cable

USA Spec available on request