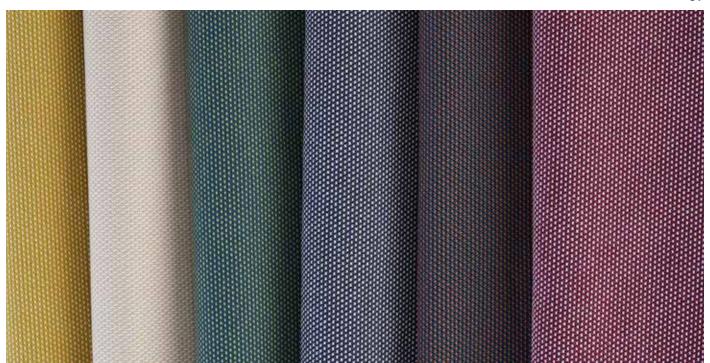

# Stafford Polyethylene

This contemporary collection is taken from the world of contract wall-coverings. These earthy textural woven materials suit a natural colour palette.

Suitable for all shade shapes and sizes, see page 4 for details.

Materials: Woven Polyester

Acoustic Absorbancy : 

Fire Rated, Wipeable, Anti bac and Marine

Price category: C

Being wipeable, Stafford is perfect for lampshades where cle 425 Peachtree Hills Ave. NE #3 Atlanta, GA 30305 sales@illumco.com