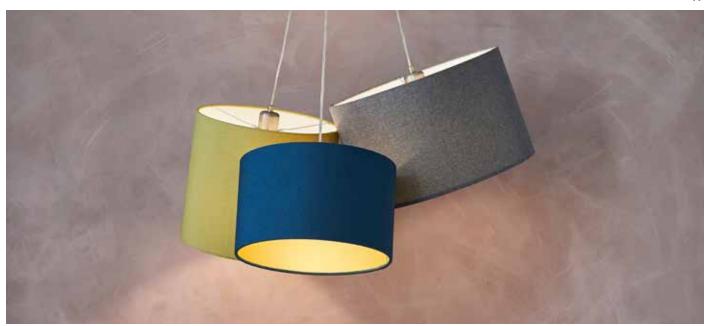

#### Telford Polyeste

Our most versatile fabric, Telford, name after our home town, is available in 20 colours and looks great on all shapes and sizes.

Suitable for all shade shapes and sizes, see page 4 for details.

Materials : Woven Polyester Acoustic Absorbancy :

Price category : A

Innermost recommends:
The ideal fabric for mixing and matching multiple colours.