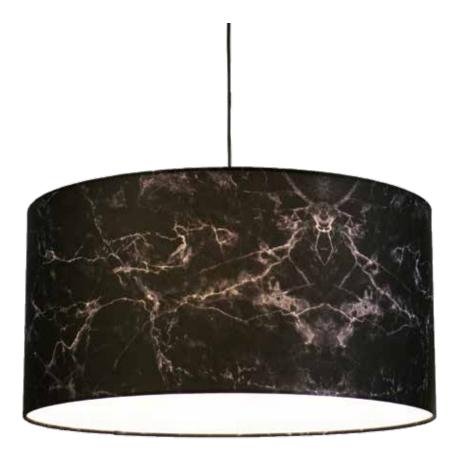

# Marble Polyester

Reminiscent of Carrara and Marquina marbles from the mountains of Italy. These digitally printed fabrics beautifully recreate the stone effect. so you can bring a natural look to your interior.

White

Black

Suitable for all shade shapes and sizes, see page 4 for details.

Materials: Woven Polyester Acoustic Absorbancy:

Price category : E

**Eliuminations**425 Peachtree Hills Ave. NE #3 Atlanta, GA 30305
404.876.1064 sales@illumco.com