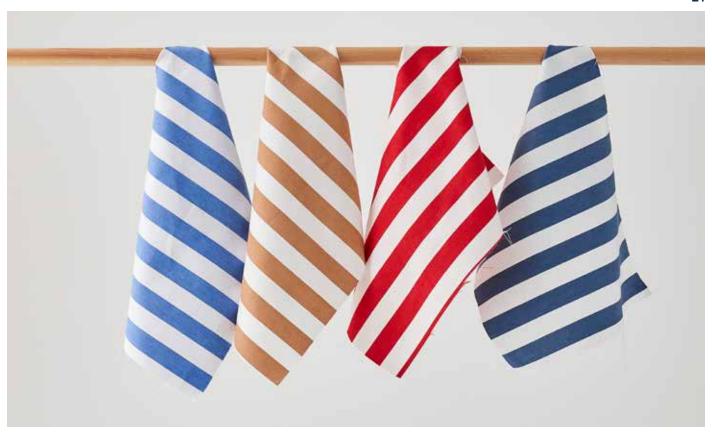

## Stripes Cotton blend

Create a sophisticated tailored look with these striped fabrics. Shades will be made with stripes horizontally unless requested otherwise.

Big Stripe Tan

Big Stripe Red

Big Stripe Light Blue

Big Stripe Navy

Small Stripe Tan

Small Stripe Brunt Orange

Small Stripe Navy

Suitable for all round and MnM shapes Materials : Cotton blend Acoustic Absorbancy : 

Price category : B

Innermost recommends: Looks great on MnM shapes.