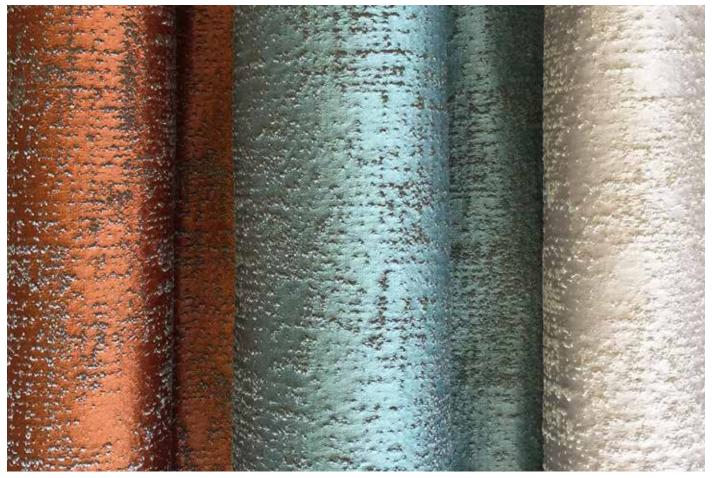

# Colefax Indra Viscose polyester acrylic

A lustrous textured fabric from the British fabric house Colefax & Fowler that uses a satin warp and strong woven textures to achieve the effect of hammered metal. Polished and sleek, we have it as standard in 3 burnished tones of Copper, Teal and Silver.

Teal

Silver

and low-key luxury.

Copper

Suitable for all shade shapes and sizes, see page 4 for details. Materials : Viscose Polyester Acrylic Acoustic Absorbancy : Price category : G

nır The sheen of these shades are perfect for adding sophisticat 425 Peachtree Hills Ave. NE #3 Atlanta, GA 30305 sales@illumco.com