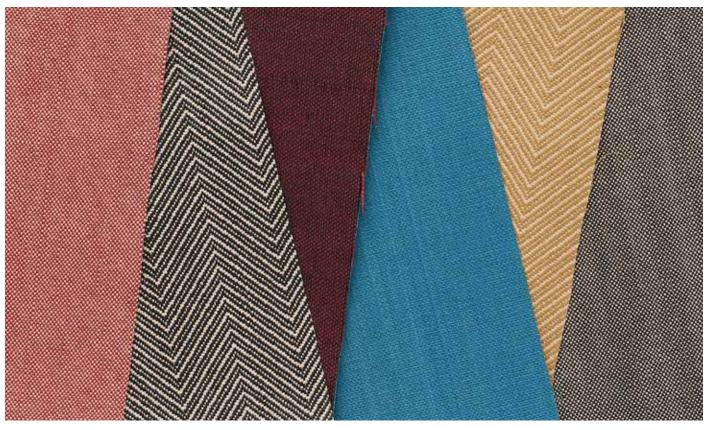

### Telford Polyester

Our most versatile fabric, Telford, name after our home town, is available in 20 colours and looks great on all shapes and sizes.

| White     | Tan           | Beige        | Light Grey | Mid Grey   |
|-----------|---------------|--------------|------------|------------|
|           |               |              |            |            |
| Warm Grey | Dark Grey     | Yellow       | Orange     | Lime Green |
|           |               | 虈            |            |            |
| Dark Pink | Raspberry Red | Burgundy Red | Bright Red | Purple     |
|           |               | Bulgunuy neu | Dright Rea | i dipte    |
|           |               |              |            |            |

Suitable for all shade shapes and sizes, see page 4 for details. Materials : Woven Polyester Acoustic Absorbancy : Price category : A

Innermost recommends: The ideal fabric for mixing and matching multiple colours.