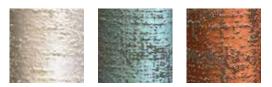

# Colefax Indra Viscose polyester acrylic

A lustrous textured fabric from the British fabric house Colefax & Fowler that uses a satin warp and strong woven textures to achieve the effect of hammered metal. Polished and sleek, we have it as standard in 3 burnished tones of Copper, Teal and Silver.

Teal

Silver

and low-key luxury.

Copper

Suitable for all shade shapes and sizes, see page 4 for details. Materials : Viscose Polyester Acrylic Acoustic Absorbancy : Price category : G

nır The sheen of these shades are perfect for adding sophisticat 425 Peachtree Hills Ave. NE #3 Atlanta, GA 30305 sales@illumco.com