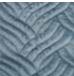

# Harrogate Quilted velvet

Add some luxury to your interior with these beautiful velvets available in five different coloured quilted patterns. The sumptuous quilting makes these fabrics extra thick and soft.

Pink Square

Grey Rectangles

Burnt Orange Triangles

Blue C Waves

Chocolate Tristar

Suitable for all Drum shapes Materials : Quilted velvet Acoustic Absorbancy : Price category : C

Innermost recommends: Complete your pendant with a cotton diffuser.