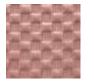

# Harrogate Quilted velvet

Add some luxury to your interior with these beautiful velvets available in five different coloured quilted patterns. The sumptuous quilting makes these fabrics extra thick and soft.

Pink Square

Grey Rectangles

Burnt Orange Triangles

Blue C Waves

Chocolate Tristar

Suitable for all Drum shapes Materials : Quilted velvet Acoustic Absorbancy : Price category : C

Innermost recommends: Complete your pendant with a cotton diffuser.