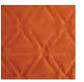

# Harrogate Quilted velvet

Add some luxury to your interior with these beautiful velvets available in five different coloured quilted patterns. The sumptuous quilting makes these fabrics extra thick and soft.

Pink Square

Grey Rectangles

Burnt Orange Triangles

Blue C Waves

Chocolate Tristar

Suitable for all Drum shapes Materials : Quilted velvet Acoustic Absorbancy : Price category : C

Innermost recommends: Complete your pendant with a cotton diffuser.