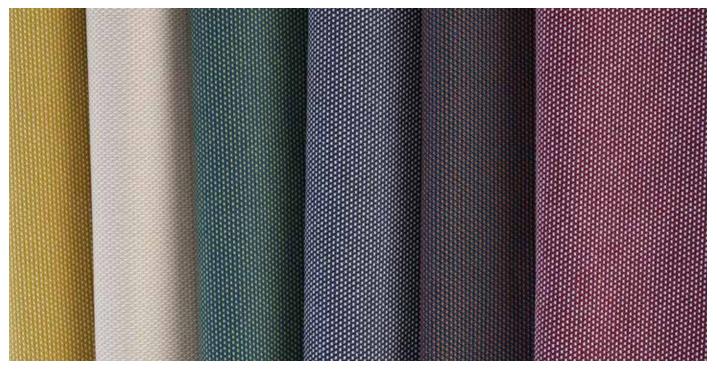

## **Creation Baumann**

Polyester

Création Baumann have been weaving world-renowned fabrics in Switzerland since 1886. We made this selection from their Arik collection as we believe they make great contemporary lampshades that will complement any interior. The fabric has a two-tone micro-pattern which results in an interplay with up to three colour nuances depending on the angle of vision.

Suitable for all shade shapes and sizes, see page 4 for details. Materials : Polyester Acoustic Absorbancy : ••••• Price category : F

Innermost recommends: Works best on large round & donut pendant and ceiling shapes.