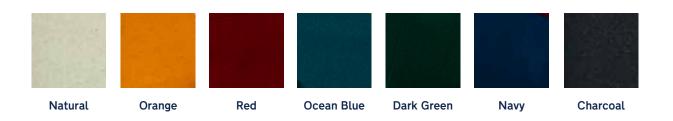

### Telford Polyester

Our most versatile fabric, Telford, name after our home town, is available in 20 colours and looks great on all shapes and sizes.

| White     | Tan           | Beige        | Light Grey | Mid Grey   |
|-----------|---------------|--------------|------------|------------|
|           |               |              |            |            |
| Warm Grey | Dark Grey     | Yellow       | Orange     | Lime Green |
|           |               | 虈            |            |            |
| Dark Pink | Raspberry Red | Burgundy Red | Bright Red | Purple     |
|           |               | Bulgunuy neu | Dright Rea | i dipte    |
|           |               |              |            |            |