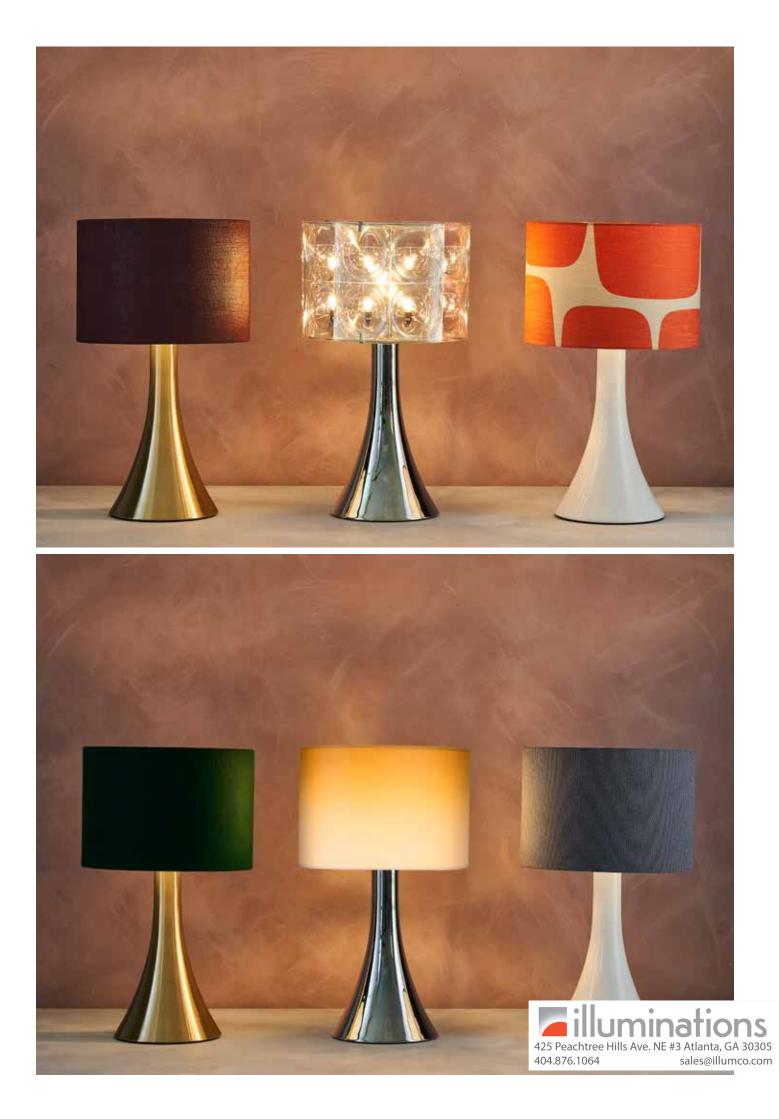

#### Trumpet

A reassuringly classic shape, our Trumpet table base is available in three elegant finishes. Pair with a small round shade and fabric to suit.

Materials : Steel Colour : White / Chrome / Brass Lightsource : E27 Max 15W LED (not included) Cable : 30cm to inline rocker switch, 1.5m to plug, Clear PVC cable

Innermost recommends: Small round shades between 11.8 in and 15.7 in. Lighthouse with Chi 425 Peachtree Hills Ave. NE #3 Atlanta, GA 30305 is a particular favourite.