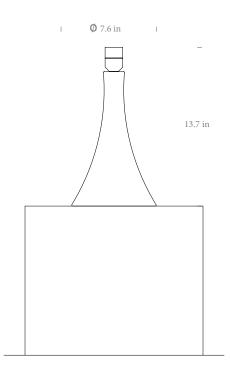

#### Trumpet

A reassuringly classic shape, our Trumpet table base is available in three elegant finishes. Pair with a small round shade and fabric to suit.

Materials : Steel Colour : White / Chrome / Brass Lightsource : E27 Max 15W LED (not included) Cable : 30cm to inline rocker switch, 1.5m to plug, Clear PVC cable

Innermost recommends: Small round shades between 11.8 in and 15.7 in. Lighthouse with Chi 425 Peachtree Hills Ave. NE #3 Atlanta, GA 30305 is a particular favourite.