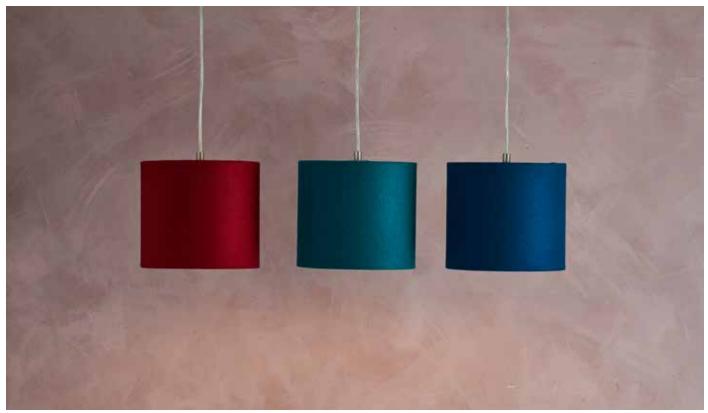

#### Trumpet

A reassuringly classic shape, our Trumpet table base is available in three elegant finishes. Pair with a small round shade and fabric to suit.

Materials : Steel Colour : White / Chrome / Brass Lightsource : E27 Max 15W LED (not included) Cable : 30cm to inline rocker switch, 1.5m to plug, Clear PVC cable

Innermost recommends: Small round shades between 11.8 in and 15.7 in. Lighthouse with Chi 425 Peachtree Hills Ave. NE #3 Atlanta, GA 30305 is a particular favourite.