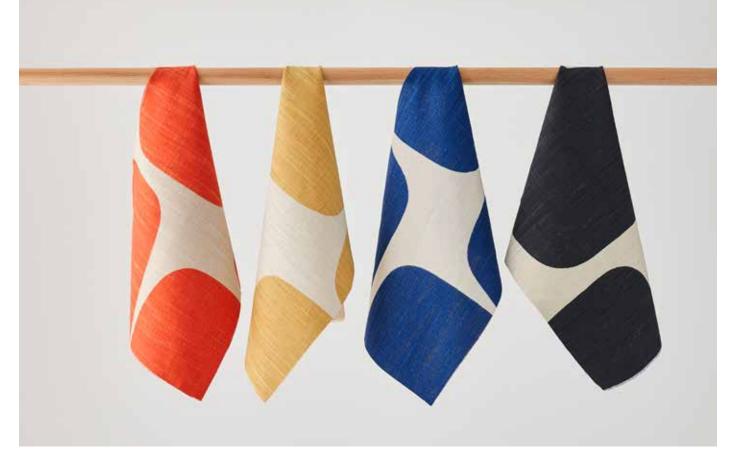

## Scion Lohko Cotton linen

Scion is a very British fabric brand which is part of the house of Harlequin. Their Scandi-inspired Lohko design is one of our most popular with its oversized abstract retro-contemporary design, which is available in 4 bold colourways.

Honey

Paprika

Liquorice

Suitable for all round shapes and sizes, see page 4 for details. Materials : Cotton Linen Acoustic Absorbancy : Price category : D

Innermost recommends: Perfect for all round shapes.