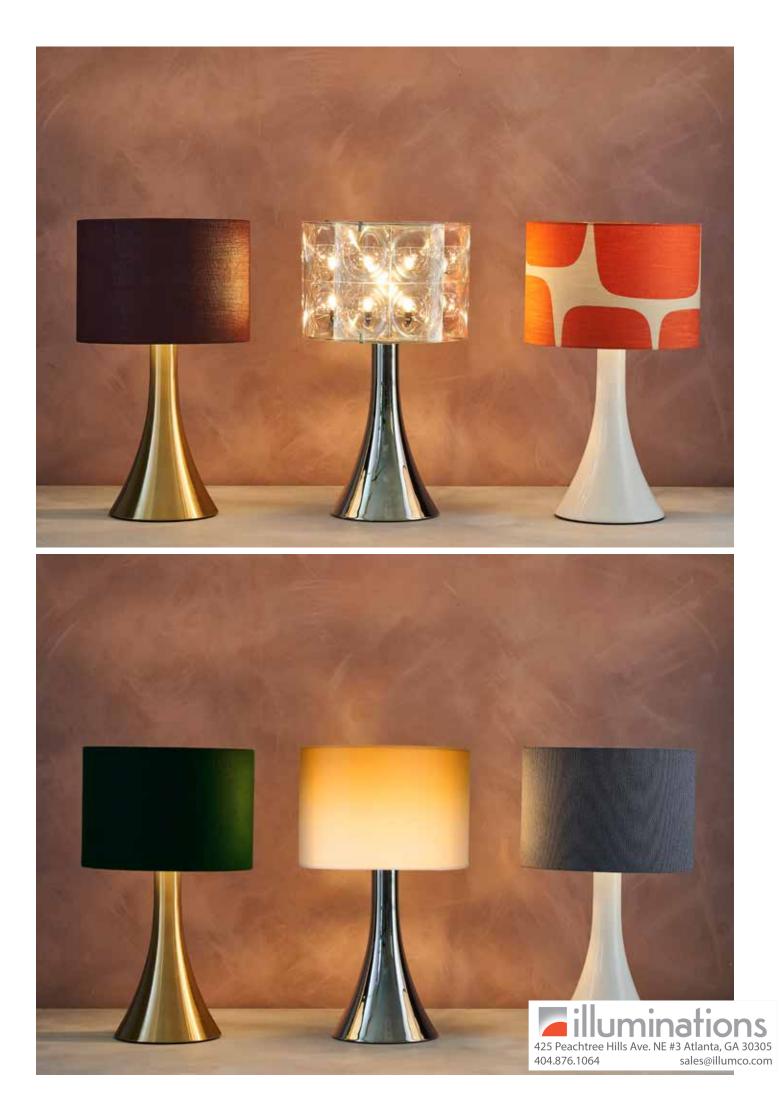

## Trumpet

A reassuringly classic shape, our Trumpet table base is available in three elegant finishes. Pair with a small round shade and fabric to suit.

Materials : Steel Colour : White / Chrome / Brass Lightsource : E27 Max 15W LED (not included) Cable : 30cm to inline rocker switch, 1.5m to plug, Clear PVC cable

Innermost recommends: Small round shades between 11.8 in and 15.7 in. Lighthouse with Chi 425 Peachtree Hills Ave. NE #3 Atlanta, GA 30305 is a particular favourite.