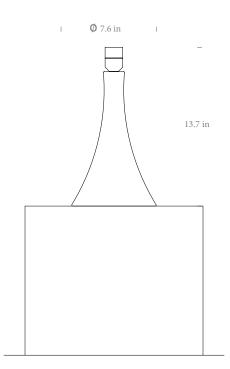

## Trumpet

A reassuringly classic shape, our Trumpet table base is available in three elegant finishes. Pair with a small round shade and fabric to suit.

Materials : Steel Colour : White / Chrome / Brass Lightsource : E27 Max 15W LED (not included) Cable : 30cm to inline rocker switch, 1.5m to plug, Clear PVC cable

Innermost recommends: Small round shades between 11.8 in and 15.7 in. Lighthouse with Chi 425 Peachtree Hills Ave. NE #3 Atlanta, GA 30305 is a particular favourite.