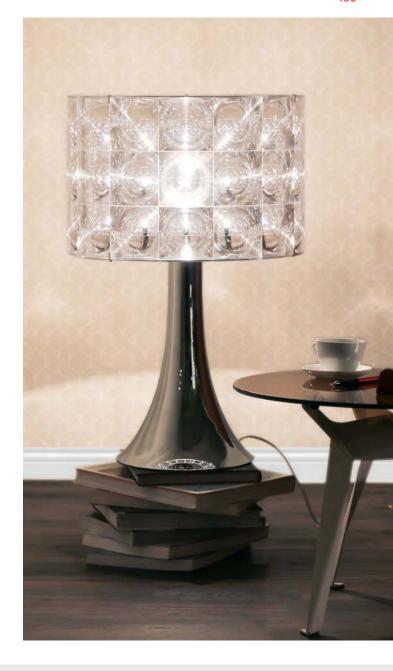

## Lighthouse Table

By innermost

Take one light bulb and multiply. An array of lenses help create this stunning optical effect as the light source is duplicated using many Fresnel lenses. This table lamp offers a technical look in a light fitting that is as simple as it is possible to get. With amazing reflections and shadows that change according to the interior and light source. A big impact with a very simple idea.

Material

Polycarbonate shade with stainless steel base

Colour Clear

Lightsource UK/EU, E27 Max 100W USA, E26 Max 100W Recommended Bulb LED globe bulbs 400 – 1000 lumen output

Colour temperature 2700K (for warmer with more colour)