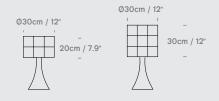

## Lighthouse Table & Floor By innermost

Table

Lighthouse 30\*20

SL02911000

Lighthouse 30\*30 SL02912000 Floor

Lighthouse 60\*30

SL03914500

Lighthouse 60\*40 SL03914000