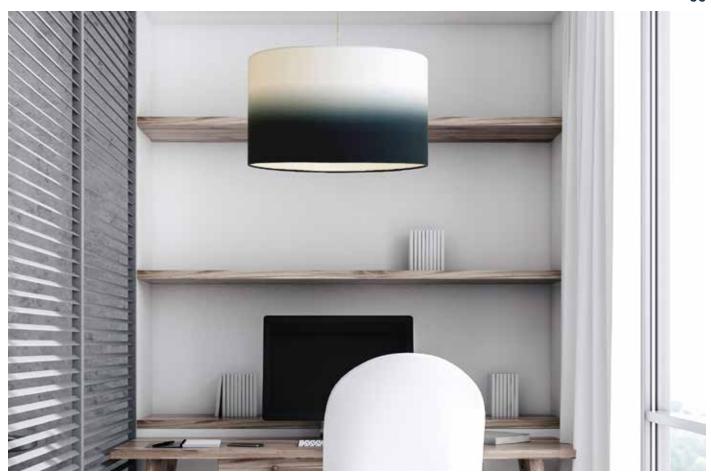

## Fade ,

Polyeste

This fabric gradually blends from colour to natural fabric with an ombre effect. It has the effect of the shade fading away into your white ceiling.

Suitable for all shade round shapes and sizes, see page 4 for details.

Materials : Ployester

Acoustic Absorbancy :

Price category : E