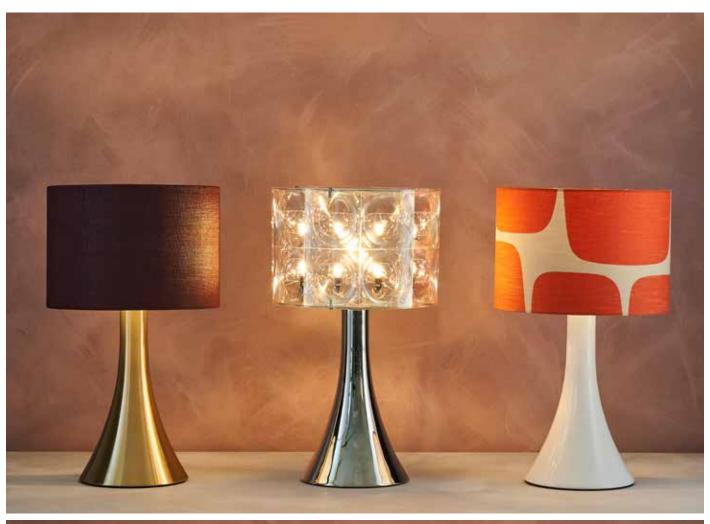

## **Trumpet**

A reassuringly classic shape, our Trumpet table base is available in three elegant finishes. Pair with a small round shade and fabric to suit.

**Trumpet 35** 

Materials : Steel

Colour: White / Chrome / Brass

Lightsource : E27 Max 15W LED (not included)

Cable: 30cm to inline rocker switch, 1.5m to plug, Clear PVC cable