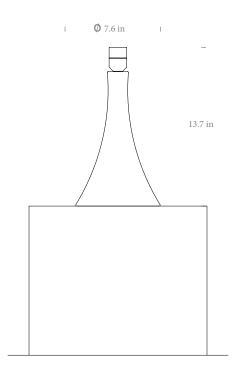

## **Trumpet**

A reassuringly classic shape, our Trumpet table base is available in three elegant finishes. Pair with a small round shade and fabric to suit.

**Trumpet 35** 

Materials : Steel

Colour: White / Chrome / Brass

Lightsource : E27 Max 15W LED (not included)

Cable: 30cm to inline rocker switch, 1.5m to plug, Clear PVC cable