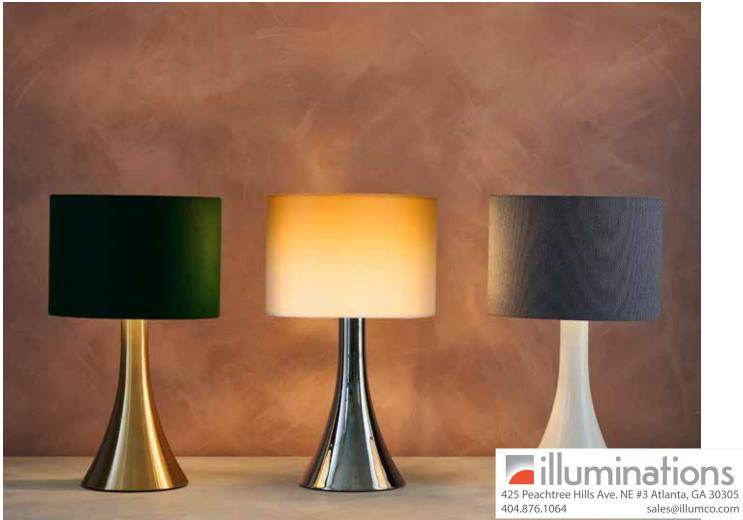

## **Trumpet**

A reassuringly classic shape, our Trumpet table base is available in three elegant finishes. Pair with a small round shade and fabric to suit.

**Trumpet 35** 

Materials : Steel

Colour: White / Chrome / Brass

Lightsource : E27 Max 15W LED (not included)

Cable: 30cm to inline rocker switch, 1.5m to plug, Clear PVC cable