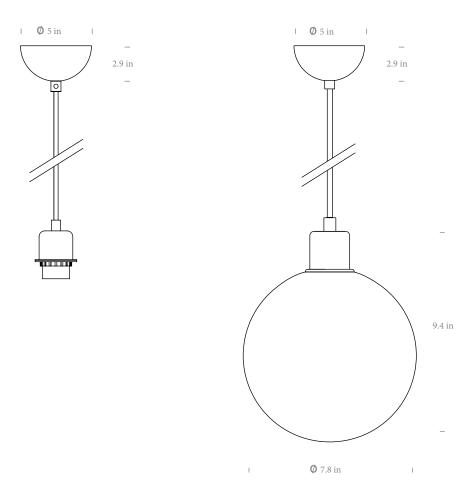

**CAE27** 

CAE27 with 20cm frosted glass globe

Materials : Stainless Steel Colour : White / Satin Nickel

Lightsource: E27 Max 15W LED (not included)

Recommended Bulb: LED bulbs 400 - 1000 lumen output and from 2700K

Ceiling Rose: Hemisphere. Colour to match fitting

Cable: 1.8m

White- white PVC cable Satin Nickel- clear PVC cable

USA Spec available on request