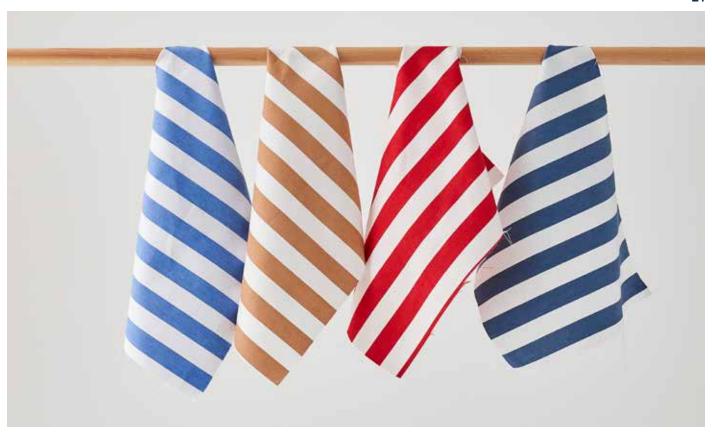

# Stripes Cotton blend

Create a sophisticated tailored look with these striped fabrics. Shades will be made with stripes horizontally unless requested otherwise.

Big Stripe Tan

Big Stripe Red

Big Stripe Light Blue

Big Stripe Navy

Small Stripe Tan

Small Stripe Brunt Orange

Small Stripe Navy

Suitable for all round and MnM shapes Materials : Cotton blend Acoustic Absorbancy : 

Price category : B

Innermost recommends: Looks great on MnM shapes.