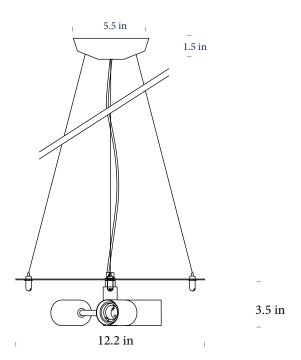

#### 3 CAE27 White 4m

#### CAE27 Satin Nickel 4m

Materials : Stainless Steel Colour : White / Satin Nickel

Lightsource: 3xE27 Max 15W LED (not included)

Recommended Bulb : LED bulbs 400 - 1000 lumen output and from 2700K

Ceiling Rose: Hemisphere. Colour to match fitting

Cable : 4m with 3 tensile wires White- white PVC cable Satin Nickel- clear PVC cable