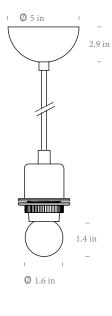

**CAE27** 

CAE27 with 20cm frosted glass globe

Materials : Stainless Steel Colour : White / Satin Nickel

Lightsource: E27 Max 15W LED (not included)

Recommended Bulb: LED bulbs 400 - 1000 lumen output and from 2700K

Ceiling Rose: Hemisphere. Colour to match fitting

Cable: 1.8m

White- white PVC cable Satin Nickel- clear PVC cable

USA Spec available on request