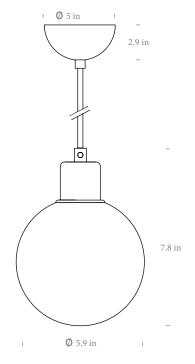

**CAE27** 

CAE27 with 20cm frosted glass globe

Materials : Stainless Steel Colour : White / Satin Nickel

Lightsource: E27 Max 15W LED (not included)

Recommended Bulb: LED bulbs 400 - 1000 lumen output and from 2700K

Ceiling Rose: Hemisphere. Colour to match fitting

Cable: 1.8m

White- white PVC cable Satin Nickel- clear PVC cable

USA Spec available on request