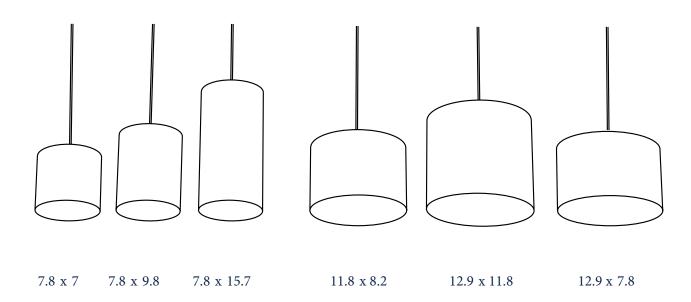

### **Small Drum**

Sizes in (DxH)

Versatile cylindrical shades which work equally well with floor and table bases as they do as pendant or ceiling shades.

### **Large Drum**

15.7 x 9.8

18.1 x 11.8

23.6 x 11.8

27.5 x 9.8

31.4 x 13.7

Sizes in (DxH)

Most suited for larger spaces. Can also be used with floor bases (except the 70) or with our ceiling fitting.