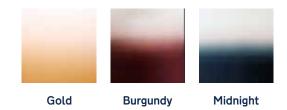

## Fade .

Polyeste

This fabric gradually blends from colour to natural fabric with an ombre effect. It has the effect of the shade fading away into your white ceiling.

Suitable for all shade round shapes and sizes, see page 4 for details.

Materials : Ployester

Acoustic Absorbancy :

Price category : E