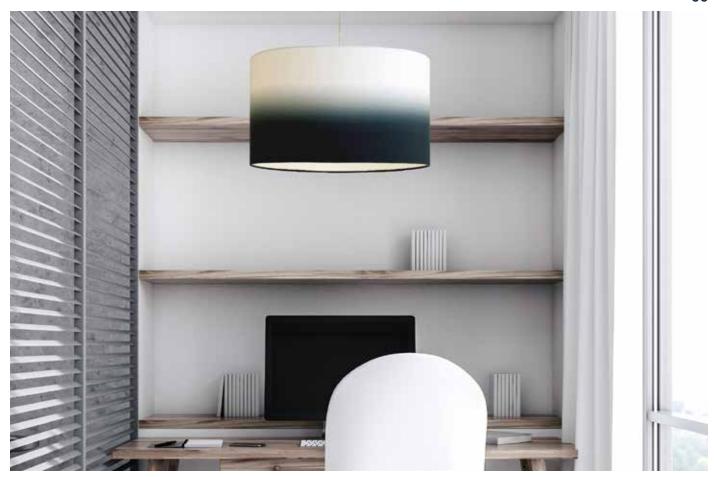

### **Small Drum**

Sizes in (DxH)

Versatile cylindrical shades which work equally well with floor and table bases as they do as pendant or ceiling shades.

### **Large Drum**

15.7 x 9.8

18.1 x 11.8

23.6 x 11.8

27.5 x 9.8

31.4 x 13.7

Sizes in (DxH)

Most suited for larger spaces. Can also be used with floor bases (except the 70) or with our ceiling fitting.