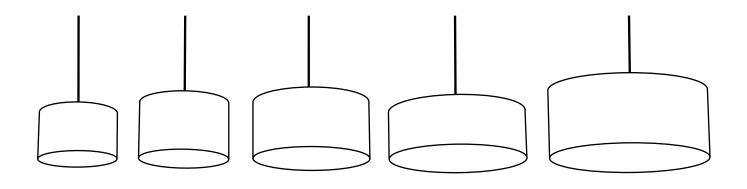

### **Large Drum**

15.7 x 9.8

18.1 x 11.8

23.6 x 11.8

27.5 x 9.8

31.4 x 13.7

Sizes in (DxH)

Most suited for larger spaces. Can also be used with floor bases (except the 70) or with our ceiling fitting.