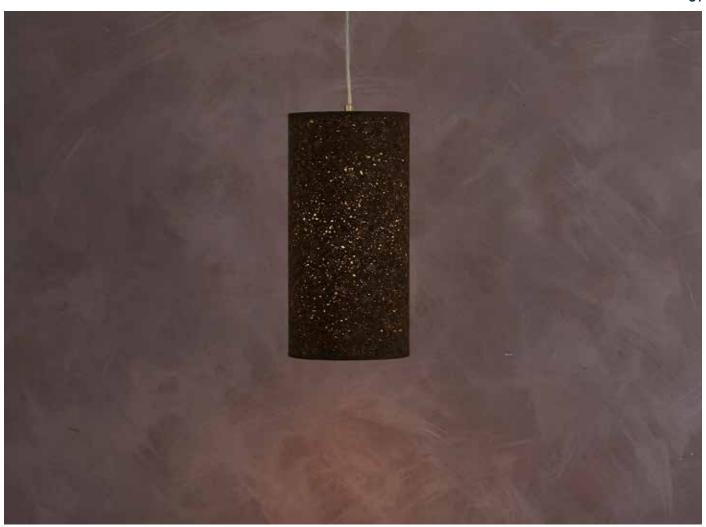

# Cork Natural Cork

A genuine spannish cork veneer makes beautifully soft and tactile lampshades. Available in a natural and smoke finish.

Natural

Smoke

Suitable for all shade shapes and sizes, see page 4 for details. Materials : Natural Cork

Acoustic Absorbancy :

Price category : E

Innermost recommends:
Use as a tall table shade or large drum pendant.