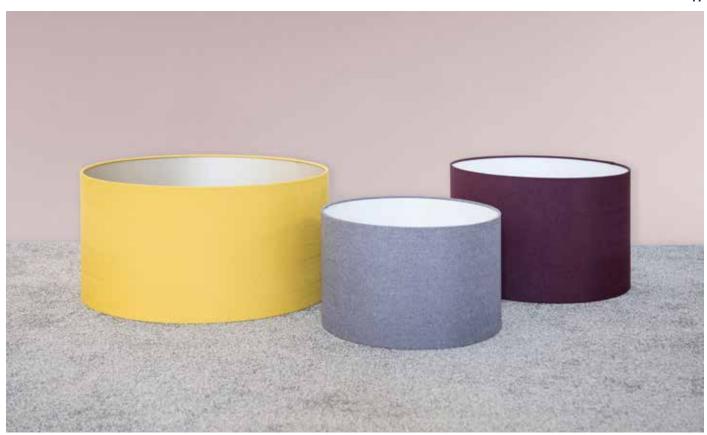

### **Large Drum**

15.7 x 9.8

18.1 x 11.8

23.6 x 11.8

27.5 x 9.8

31.4 x 13.7

Sizes in (DxH)

Most suited for larger spaces. Can also be used with floor bases (except the 70) or with our ceiling fitting.