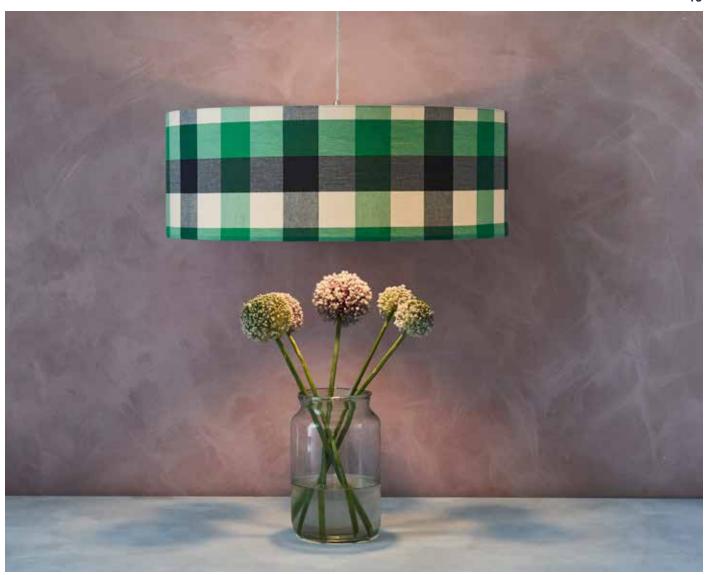

# Checks cotton

The bold checked cotton fabric is available in green or yellow with a large 66mm check, perfect for making a statement in your interior.

Green / Black Yellow / Black

Suitable for all round shapes and sizes, see page 4 for details. Materials : Cotton

Acoustic Absorbancy : 

Price category : B

Innermost recommends: Great for all large round sizes.