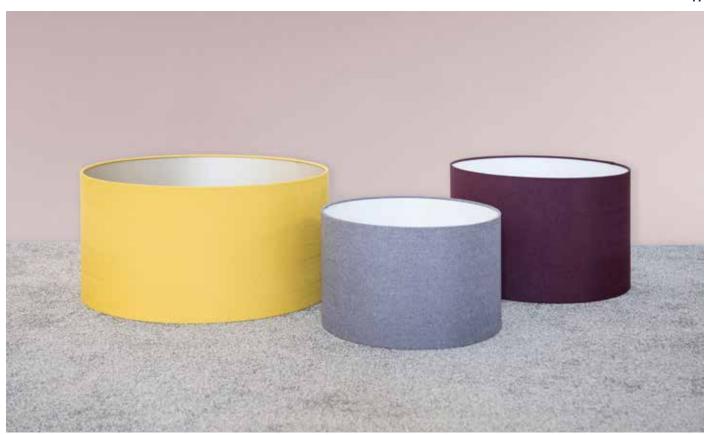

## **Large Drum**

15.7 x 9.8

18.1 x 11.8

23.6 x 11.8

27.5 x 9.8

31.4 x 13.7

Sizes in (DxH)

Most suited for larger spaces. Can also be used with floor bases (except the 70) or with our ceiling fitting.