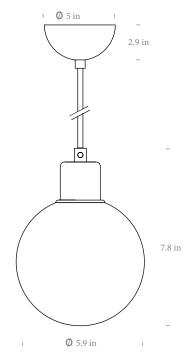

### CAE

Our most popular pendant electrics, the CAE fitting comes with an E27 ES bulbholder and 1.8m of cable which can easily shortened to suit.

Available in two finishes as standard. Also available by special request; 20cm glass globe diffuser, multiple ceiling roses for shade clusters, longer cable lengths for higher ceilings and other cable colours.

**CAE27** 

CAE27 with 20cm frosted glass globe

Materials : Stainless Steel Colour : White / Satin Nickel

Lightsource: E27 Max 15W LED (not included)

Recommended Bulb: LED bulbs 400 - 1000 lumen output and from 2700K

Ceiling Rose: Hemisphere. Colour to match fitting

Cable: 1.8m

White- white PVC cable Satin Nickel- clear PVC cable

USA Spec available on request