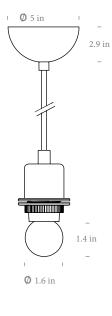

### CAE

Our most popular pendant electrics, the CAE fitting comes with an E27 ES bulbholder and 1.8m of cable which can easily shortened to suit.

Available in two finishes as standard. Also available by special request; 20cm glass globe diffuser, multiple ceiling roses for shade clusters, longer cable lengths for higher ceilings and other cable colours.

**CAE27** 

CAE27 with 20cm frosted glass globe

Materials : Stainless Steel Colour : White / Satin Nickel

Lightsource: E27 Max 15W LED (not included)

Recommended Bulb: LED bulbs 400 - 1000 lumen output and from 2700K

Ceiling Rose: Hemisphere. Colour to match fitting

Cable: 1.8m

White- white PVC cable Satin Nickel- clear PVC cable

USA Spec available on request