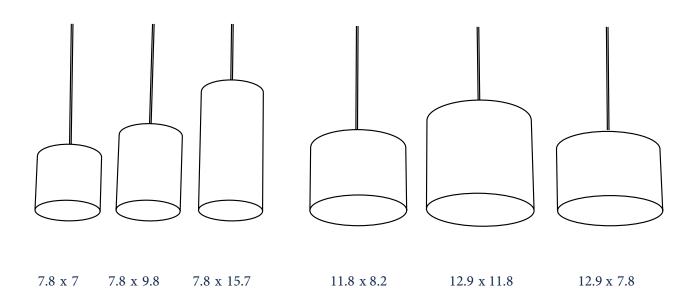

### **Small Drum**

Sizes in (DxH)

Versatile cylindrical shades which work equally well with floor and table bases as they do as pendant or ceiling shades.