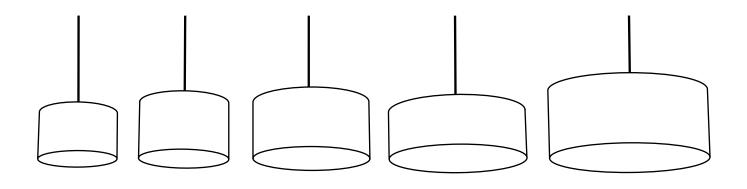

## **Large Drum**

15.7 x 9.8

18.1 x 11.8

23.6 x 11.8

27.5 x 9.8

31.4 x 13.7

Sizes in (DxH)

Most suited for larger spaces. Can also be used with floor bases (except the 70) or with our ceiling fitting.