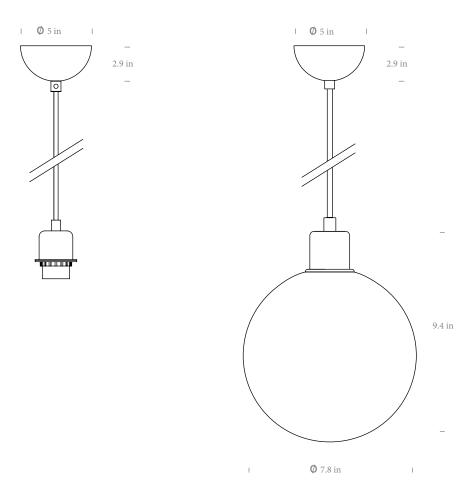

### CAE

Our most popular pendant electrics, the CAE fitting comes with an E27 ES bulbholder and 1.8m of cable which can easily shortened to suit.

Available in two finishes as standard. Also available by special request; 20cm glass globe diffuser, multiple ceiling roses for shade clusters, longer cable lengths for higher ceilings and other cable colours.

**CAE27** 

CAE27 with 20cm frosted glass globe

Materials : Stainless Steel Colour : White / Satin Nickel

Lightsource: E27 Max 15W LED (not included)

Recommended Bulb: LED bulbs 400 - 1000 lumen output and from 2700K

Ceiling Rose: Hemisphere. Colour to match fitting

Cable: 1.8m

White- white PVC cable Satin Nickel- clear PVC cable

USA Spec available on request