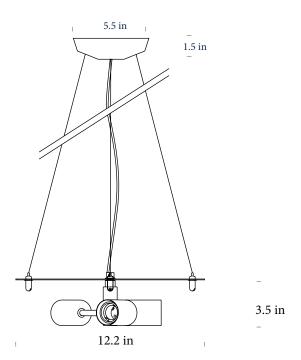

### **3CAE**

Recommended for use with round shades of diameters of 60cm or more, the 3CAE has 3 E27 ES bulbholders and a tensile were hanging kit that makes installation and levelling very easy.

#### 3 CAE27 White 4m

#### CAE27 Satin Nickel 4m

Materials : Stainless Steel Colour : White / Satin Nickel

Lightsource: 3xE27 Max 15W LED (not included)

Recommended Bulb : LED bulbs 400 - 1000 lumen output and from 2700K

Ceiling Rose: Hemisphere. Colour to match fitting

Cable : 4m with 3 tensile wires White- white PVC cable Satin Nickel- clear PVC cable