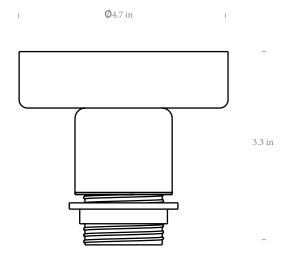

Materials : Stainless Steel Colour : White / Satin Nickel Lightsource : E27 Max 15W LED (not included) Recommended Bulb : LED bulbs 400 - 1000 lumen output and from 2700K

USA Spec available on request

Innermost recommends: Pair with a diffuser to complete the shade for best effect.