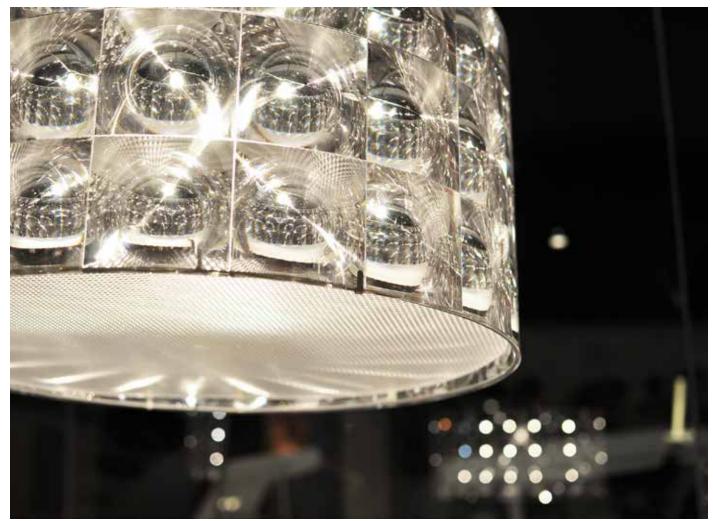

## Lighthouse Polycarbonate

An array of Fresnel lenses create this stunning optical effect multiplying the light source. The 1mm thick polycarbonate has the appearance of glass and brings a certain elegance to your space.

Lighthouse

Suitable for all round shapes and sizes, see page 4 for details. Materials : Polycarbonate Acoustic Absorbancy : Price category : H

Innermost recommends: Pair with our prismatic acrylic diffuser for best effect.