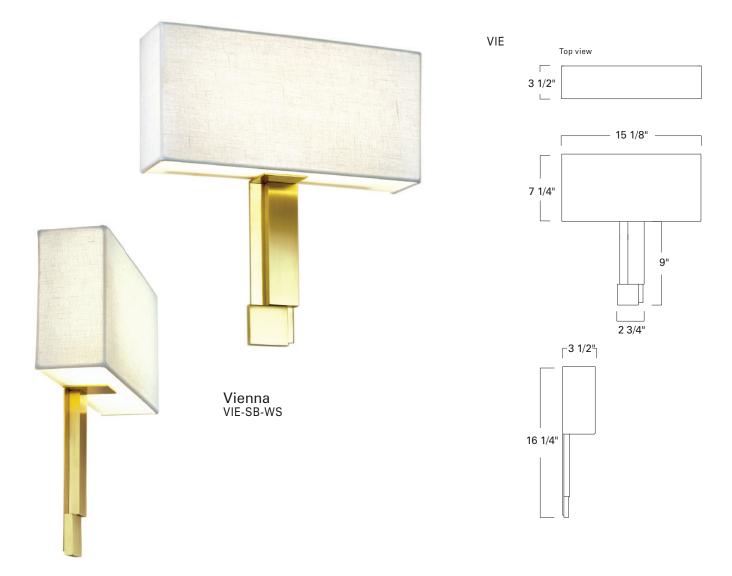

Vienna Metro Series VIE

Project Name \_\_\_\_\_ Fixture Type \_\_\_\_\_

Quantity \_

## USA Made

LED-

| Product Name / Model / Dimensions |        |         |            | Finish Options                       | Diffuser         | Lamping Options                                                          |
|-----------------------------------|--------|---------|------------|--------------------------------------|------------------|--------------------------------------------------------------------------|
| Vienna Metro Sconce - VIE         |        |         |            | Standard                             | Standard         | Standard                                                                 |
|                                   | Height | Width   | Projection | Matte Black / MB<br>Satin Brass / SB | White Shade / WS | LED<br>4000lm, 3000K CCT, 90 CRI, 31 Watt<br>0-10VDC; Triac; ELV dimming |
| VIE                               | 16.25" | 15.125" | 3.5"       |                                      |                  |                                                                          |
|                                   |        |         |            |                                      |                  |                                                                          |