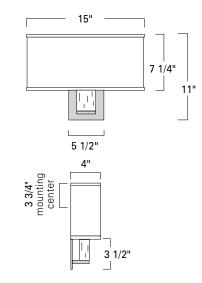

## **CITY LED** Series

Quantity .

UNI2

UNI1

Union Single Sconce UNI1-WM-BAEB-CS

3-2022

The City Series ADA products are available in a variety of styles and finishes

| Product Name / Model / Dimensions  Union Single Sconce / UNI1 Union Double Sconce / UNI2 |        |        |            | Mounting Options            | Diffuser Options                      | Finish Options                                              | Lamping Options                                                                                                                                                                        |
|------------------------------------------------------------------------------------------|--------|--------|------------|-----------------------------|---------------------------------------|-------------------------------------------------------------|----------------------------------------------------------------------------------------------------------------------------------------------------------------------------------------|
|                                                                                          |        |        |            | Standard<br>Wall Mount / WM | Standard<br>Cream Linen<br>Shade / CS | Standard Brushed Aluminum + Ebony / BAEB Brushed Aluminum + | Standard<br>UNI2<br>LED / LED                                                                                                                                                          |
| Series                                                                                   | Height | Width  | Projection |                             |                                       | Mahogany / BAMH Polished Aluminum +                         | 2592Im 3000K CCT, 80 CRI<br>36 Watts; 120v - 277v ELV<br>dimmable (must specify 277v                                                                                                   |
| UNI1                                                                                     | 14.25" | 8.00"  | 4"         |                             |                                       | Ebony / PAEB                                                | Optional                                                                                                                                                                               |
| UNI2                                                                                     | 11.00" | 15.00" | 4"         |                             |                                       | Polished Aluminum +<br>Mahogany / PAMH                      | Incandescent / IN (2) 60W max candelabra E12                                                                                                                                           |
|                                                                                          |        |        |            |                             |                                       | Premium<br>Brushed Aluminum / BA<br>Polished Aluminum / PA  | Standard UNI1 LED / LED 1296Im 3000K CCT, 80 CRI 22 Watts; 120v - 277v ELV dimmable (must specify 277v Optional Incandescent / IN (1) 60W max candelabra E12 Junction box behind shade |