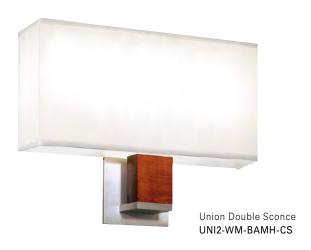

## **CITY LED** Series

Quantity .

UNI2

UNI1

Union Single Sconce UNI1-WM-BAEB-CS

3-2022

The City Series ADA products are available in a variety of styles and finishes

| Product Name / Model / Dimensions  Union Single Sconce / UNI1 Union Double Sconce / UNI2 |        |        |            | Mounting Options            | Diffuser Options                      | Finish Options                                              | Lamping Options                                                                                                                                                                        |
|------------------------------------------------------------------------------------------|--------|--------|------------|-----------------------------|---------------------------------------|-------------------------------------------------------------|----------------------------------------------------------------------------------------------------------------------------------------------------------------------------------------|
|                                                                                          |        |        |            | Standard<br>Wall Mount / WM | Standard<br>Cream Linen<br>Shade / CS | Standard Brushed Aluminum + Ebony / BAEB Brushed Aluminum + | Standard<br>UNI2<br>LED / LED                                                                                                                                                          |
| Series                                                                                   | Height | Width  | Projection |                             |                                       | Mahogany / BAMH Polished Aluminum +                         | 2592Im 3000K CCT, 80 CRI<br>36 Watts; 120v - 277v ELV<br>dimmable (must specify 277v                                                                                                   |
| UNI1                                                                                     | 14.25" | 8.00"  | 4"         |                             |                                       | Ebony / PAEB                                                | Optional                                                                                                                                                                               |
| UNI2                                                                                     | 11.00" | 15.00" | 4"         |                             |                                       | Polished Aluminum +<br>Mahogany / PAMH                      | Incandescent / IN (2) 60W max candelabra E12                                                                                                                                           |
|                                                                                          |        |        |            |                             |                                       | Premium<br>Brushed Aluminum / BA<br>Polished Aluminum / PA  | Standard UNI1 LED / LED 1296Im 3000K CCT, 80 CRI 22 Watts; 120v - 277v ELV dimmable (must specify 277v Optional Incandescent / IN (1) 60W max candelabra E12 Junction box behind shade |