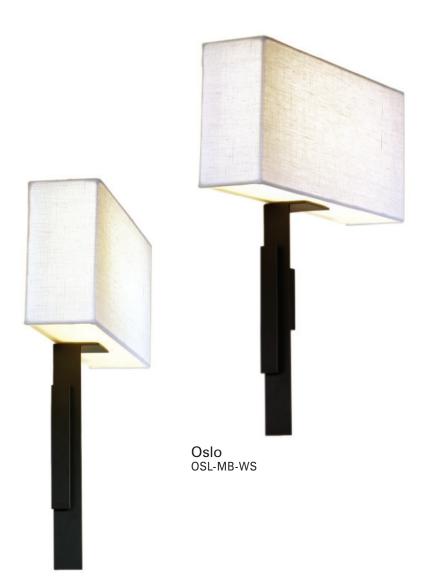

**Oslo** Metro Series

| Project Name |  |
|--------------|--|
| Fixture Type |  |
| Quantity     |  |

## **USA Made**

LED-

| Product Name / Model / Dimensions |         |         |            | Finish Options                       | Diffuser         | Lamping Options                                                          |
|-----------------------------------|---------|---------|------------|--------------------------------------|------------------|--------------------------------------------------------------------------|
| Oslo Metro Sconce - OSL           |         |         |            | Standard                             | Standard         | Standard                                                                 |
|                                   | Height  | Width   | Projection | Matte Black / MB<br>Satin Brass / SB | White Shade / WS | LED<br>4000lm, 3000K CCT, 90 CRI, 31 Watt<br>0-10VDC; Triac; ELV dimming |
| OSL                               | 18.875" | 15.125" | 3.5"       |                                      |                  |                                                                          |
|                                   |         |         |            |                                      |                  |                                                                          |
|                                   |         |         |            |                                      |                  |                                                                          |