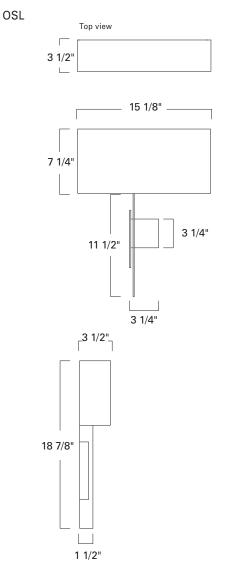

## **USA Made**

LED-

| Product Name / Model / Dimensions |         |         |            | Finish Options                       | Diffuser         | Lamping Options                                                          |
|-----------------------------------|---------|---------|------------|--------------------------------------|------------------|--------------------------------------------------------------------------|
| Oslo Metro Sconce - OSL           |         |         |            | Standard                             | Standard         | Standard                                                                 |
|                                   | Height  | Width   | Projection | Matte Black / MB<br>Satin Brass / SB | White Shade / WS | LED<br>4000lm, 3000K CCT, 90 CRI, 31 Watt<br>0-10VDC; Triac; ELV dimming |
| OSL                               | 18.875" | 15.125" | 3.5"       |                                      |                  |                                                                          |
|                                   |         |         |            |                                      |                  |                                                                          |
|                                   |         |         |            |                                      |                  |                                                                          |