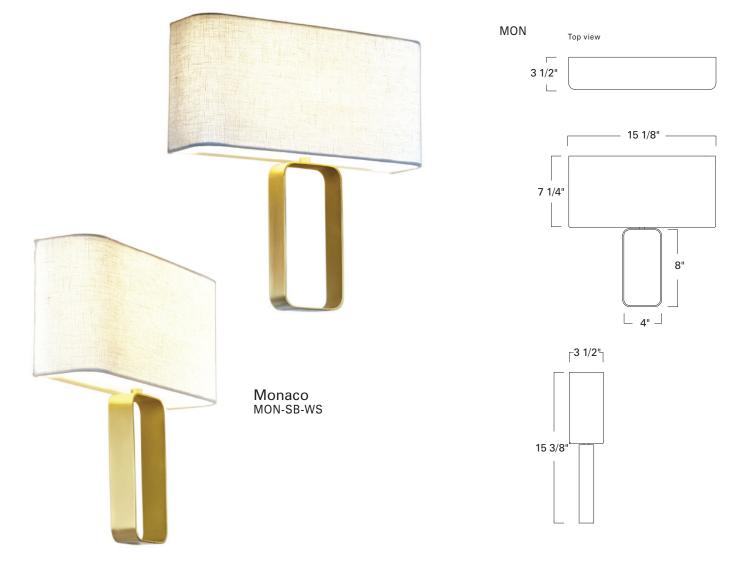

Monaco Metro Series MON

Project Name \_\_\_\_\_ Fixture Type \_\_\_\_\_ Quantity \_\_\_\_\_

## USA Made

LED-

REV-12-2021

| Product Name / Model / Dimensions |         |         |            | Finish Options                       | Diffuser         | Lamping Options                                                          |
|-----------------------------------|---------|---------|------------|--------------------------------------|------------------|--------------------------------------------------------------------------|
| Monaco Metro Sconce - MON         |         |         |            | Standard                             | Standard         | Standard                                                                 |
|                                   | Height  | Width   | Projection | Matte Black / MB<br>Satin Brass / SB | White Shade / WS | LED<br>4000lm, 3000K CCT, 90 CRI, 31 Watt<br>0-10VDC; Triac; ELV dimming |
| MON                               | 15.375" | 15.125" | 3.5"       |                                      |                  |                                                                          |