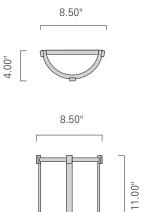

Ň

425 Peachtree Hills Ave. NE #3 Atlanta, GA 30305

sales@illumco.com

404.876.1064

| Hatbox ADA Round Sconce / HRS Standard LED / LED LED / LED 2500lm, 3000K CCT, 80 CRI 22 Watts, 120-277v, 0-10VDC Dimming, 1%   11.00" 8.50" 4.00" Achite / BW Fabric Diffuser Navy Blue / NB Burlap White / BW Textured White / TW Sain Brass / SB Incandescent / IN Incandescent / FL Incandescent / FL Incandescent / FL Incert and Brushed Nickel / PN Incert and Brushed N |
|--------------------------------------------------------------------------------------------------------------------------------------------------------------------------------------------------------------------------------------------------------------------------------------------------------------------------------------------------------------------------------------------------------------------------------------------------------------------------------------------------------------------------------------------------------------------------------------------------------------------------------------------------------------------------------------------------------------------------------------------------------------------------------------------------------------------------------------------------------------------------------------------------------------------------------------------------------------------------------------------------------------------------------------------------------------------------------------------------------------------------------------------------------------------------------------------------------|
|                                                                                                                                                                                                                                                                                                                                                                                                                                                                                                                                                                                                                                                                                                                                                                                                                                                                                                                                                                                                                                                                                                                                                                                                        |