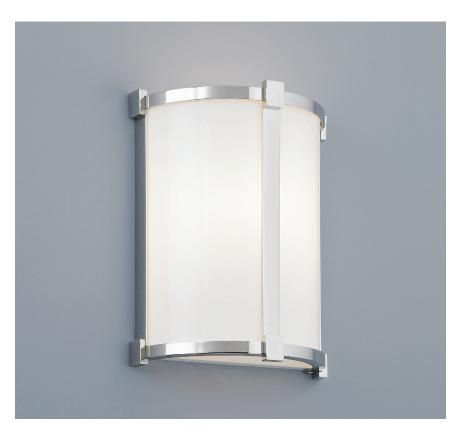

Product Name HRS Model Number

**Hatbox Round ADA Sconce** 

Project Name

Fixture Type

Hatbox Round Sconce / HRS Polished Nickel / PN

The Hatbox Series is available in Round / HR, Rectangular/ HRE, Square/  $\ensuremath{\mathsf{HS}}$  and Oval/  $\ensuremath{\mathsf{HO}}$  shapes. The Series is available in a variety of stem options and square or round wall sconces.

Ň

425 Peachtree Hills Ave. NE #3 Atlanta, GA 30305

sales@illumco.com

404.876.1064

| Hatbox ADA Round Sconce / HRS Standard LED / LED LED / LED 2500lm, 3000K CCT, 80 CRI 22 Watts, 120-277v, 0-10VDC Dimming, 1%   11.00" 8.50" 4.00" Achite / BW Fabric Diffuser Navy Blue / NB Burlap White / BW Textured White / TW Sain Brass / SB Incandescent / IN Incandescent / FL Incandescent / FL Incandescent / FL Incert and Brushed Nickel / PN Incert and Brushed N |
|--------------------------------------------------------------------------------------------------------------------------------------------------------------------------------------------------------------------------------------------------------------------------------------------------------------------------------------------------------------------------------------------------------------------------------------------------------------------------------------------------------------------------------------------------------------------------------------------------------------------------------------------------------------------------------------------------------------------------------------------------------------------------------------------------------------------------------------------------------------------------------------------------------------------------------------------------------------------------------------------------------------------------------------------------------------------------------------------------------------------------------------------------------------------------------------------------------|
|                                                                                                                                                                                                                                                                                                                                                                                                                                                                                                                                                                                                                                                                                                                                                                                                                                                                                                                                                                                                                                                                                                                                                                                                        |