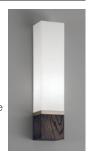

**Product Name** Model Number

**Project Name** 

Fixture Type

**Cube Wide Sconce** 

**CUBW** 

14

3.5

4 14

6"

Quantity

10.5"

3.75"

Brushed Nickel / BN Honey / HO Acrylic / AC

A taller version is available see the Cube Tall Sconce / CUBT 19.50" high on the ILEX website for complete details

**UL/ETL Listed** 

| Product Nan             | ne / Model / | Dimensions | Mounting Options | Diffuser Options        | Finish Options                                         | Lamping Options                                                 |
|-------------------------|--------------|------------|------------------|-------------------------|--------------------------------------------------------|-----------------------------------------------------------------|
| Cube Wide Sconce / CUBW |              |            | Standard         | Standard                | Standard                                               | Standard                                                        |
| Height                  | Width        | Depth      | Wall Mount / WM  | Shiny Opal Acrylic / AC | Architectural Bronze / AB<br>Polished Brass / PB       | Fluorescent / FL<br>(1) FT 18W 2G11 120v                        |
| 14.00"                  | 6.00"        | 3.75"      |                  |                         | Satin Brass / SB                                       | Option                                                          |
|                         |              |            |                  |                         | Premium<br>Brushed Nickel / BN<br>Polished Nickel / PN | LED / LED<br>1296lm 3000K CCT, 80 CRI<br>22 Watts; ELV dimmable |
|                         |              |            |                  |                         | Wood Finishes<br>Ebony / EB<br>Honey / HO              |                                                                 |