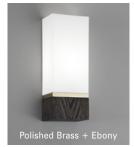

6"

Quantity

10.5"

3.75"

Brushed Nickel / BN Honey / HO Acrylic / AC

A taller version is available see the Cube Tall Sconce / CUBT 19.50" high on the ILEX website for complete details

**UL/ETL Listed** 

| Product Nan             | ne / Model / | Dimensions | Mounting Options | Diffuser Options        | Finish Options                                         | Lamping Options                                                 |
|-------------------------|--------------|------------|------------------|-------------------------|--------------------------------------------------------|-----------------------------------------------------------------|
| Cube Wide Sconce / CUBW |              |            | Standard         | Standard                | Standard                                               | Standard                                                        |
| Height                  | Width        | Depth      | Wall Mount / WM  | Shiny Opal Acrylic / AC | Architectural Bronze / AB<br>Polished Brass / PB       | Fluorescent / FL<br>(1) FT 18W 2G11 120v                        |
| 14.00"                  | 6.00"        | 3.75"      |                  |                         | Satin Brass / SB                                       | Option                                                          |
|                         |              |            |                  |                         | Premium<br>Brushed Nickel / BN<br>Polished Nickel / PN | LED / LED<br>1296lm 3000K CCT, 80 CRI<br>22 Watts; ELV dimmable |
|                         |              |            |                  |                         | Wood Finishes<br>Ebony / EB<br>Honey / HO              |                                                                 |