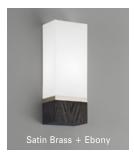

6"

Quantity

10.5"

3.75"

Brushed Nickel / BN Honey / HO Acrylic / AC

A taller version is available see the Cube Tall Sconce / CUBT 19.50" high on the ILEX website for complete details

**UL/ETL Listed** 

| Product Nan             | ne / Model / | Dimensions | Mounting Options | Diffuser Options        | Finish Options                                         | Lamping Options                                                 |
|-------------------------|--------------|------------|------------------|-------------------------|--------------------------------------------------------|-----------------------------------------------------------------|
| Cube Wide Sconce / CUBW |              |            | Standard         | Standard                | Standard                                               | Standard                                                        |
| Height                  | Width        | Depth      | Wall Mount / WM  | Shiny Opal Acrylic / AC | Architectural Bronze / AB<br>Polished Brass / PB       | Fluorescent / FL<br>(1) FT 18W 2G11 120v                        |
| 14.00"                  | 6.00"        | 3.75"      |                  |                         | Satin Brass / SB                                       | Option                                                          |
|                         |              |            |                  |                         | Premium<br>Brushed Nickel / BN<br>Polished Nickel / PN | LED / LED<br>1296lm 3000K CCT, 80 CRI<br>22 Watts; ELV dimmable |
|                         |              |            |                  |                         | Wood Finishes<br>Ebony / EB<br>Honey / HO              |                                                                 |