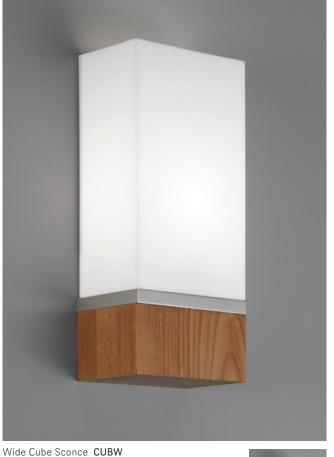

**Product Name** Model Number

**Project Name** 

Fixture Type

**Cube Wide Sconce** 

**CUBW** 

14

3.5

4 14

6"

Quantity

10.5"

3.75"

Brushed Nickel / BN Honey / HO Acrylic / AC

A taller version is available see the Cube Tall Sconce / CUBT 19.50" high on the ILEX website for complete details

**UL/ETL Listed** 

| Product Nan             | ne / Model / | Dimensions | Mounting Options | Diffuser Options        | Finish Options                                         | Lamping Options                                                 |
|-------------------------|--------------|------------|------------------|-------------------------|--------------------------------------------------------|-----------------------------------------------------------------|
| Cube Wide Sconce / CUBW |              |            | Standard         | Standard                | Standard                                               | Standard                                                        |
| Height                  | Width        | Depth      | Wall Mount / WM  | Shiny Opal Acrylic / AC | Architectural Bronze / AB<br>Polished Brass / PB       | Fluorescent / FL<br>(1) FT 18W 2G11 120v                        |
| 14.00"                  | 6.00"        | 3.75"      |                  |                         | Satin Brass / SB                                       | Option                                                          |
|                         |              |            |                  |                         | Premium<br>Brushed Nickel / BN<br>Polished Nickel / PN | LED / LED<br>1296lm 3000K CCT, 80 CRI<br>22 Watts; ELV dimmable |
|                         |              |            |                  |                         | Wood Finishes<br>Ebony / EB<br>Honey / HO              |                                                                 |