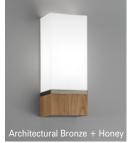

6"

Quantity

10.5"

3.75"

Brushed Nickel / BN Honey / HO Acrylic / AC

A taller version is available see the Cube Tall Sconce / CUBT 19.50" high on the ILEX website for complete details

**UL/ETL Listed** 

| Product Nan             | ne / Model / | Dimensions | Mounting Options | Diffuser Options        | Finish Options                                         | Lamping Options                                                 |
|-------------------------|--------------|------------|------------------|-------------------------|--------------------------------------------------------|-----------------------------------------------------------------|
| Cube Wide Sconce / CUBW |              |            | Standard         | Standard                | Standard                                               | Standard                                                        |
| Height                  | Width        | Depth      | Wall Mount / WM  | Shiny Opal Acrylic / AC | Architectural Bronze / AB<br>Polished Brass / PB       | Fluorescent / FL<br>(1) FT 18W 2G11 120v                        |
| 14.00"                  | 6.00"        | 3.75"      |                  |                         | Satin Brass / SB                                       | Option                                                          |
|                         |              |            |                  |                         | Premium<br>Brushed Nickel / BN<br>Polished Nickel / PN | LED / LED<br>1296lm 3000K CCT, 80 CRI<br>22 Watts; ELV dimmable |
|                         |              |            |                  |                         | Wood Finishes<br>Ebony / EB<br>Honey / HO              |                                                                 |