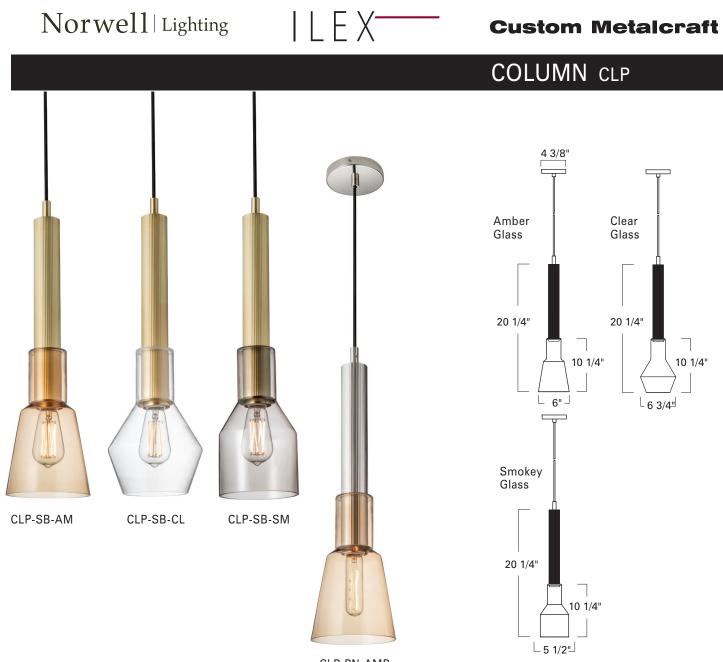

CLP-PN-AMB

| Product Name / Model / Dimensions COLUMN - CLP |    |         |        |                             | Finish Options Standard | Diffuser<br>Standard                                                                                                 | Lamping Options Standard |
|------------------------------------------------|----|---------|--------|-----------------------------|-------------------------|----------------------------------------------------------------------------------------------------------------------|--------------------------|
|                                                |    |         |        |                             |                         |                                                                                                                      |                          |
| CLP                                            | AM | 20 1/4" | 6"     | Ships with 6'<br>black cord | Polished Nickel / PN    | 6" W X 10 1/4"H<br>Clear Glass / <b>CL</b><br>6 3/4" W X 10 1/4"H<br>Smokey Glass / <b>SM</b><br>5 1/2" W X 10 1/4"H |                          |
|                                                | CL | 20 1/4" | 6 3/4" |                             |                         |                                                                                                                      |                          |
|                                                | SM | 20 1/4" | 5 1/2" |                             |                         |                                                                                                                      |                          |