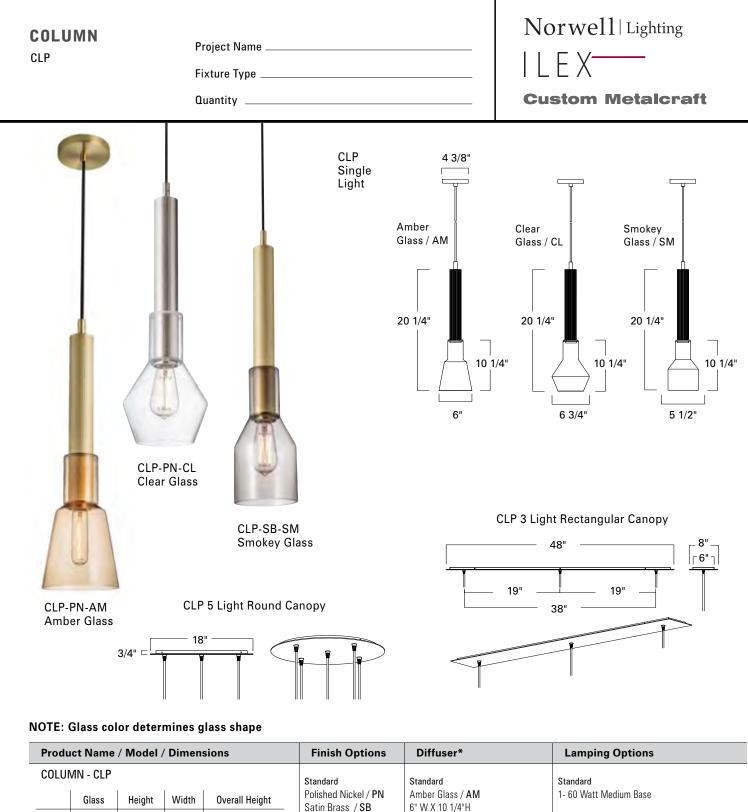

|                                                                                                                                                                  | GIGSS | пеідії  | wiuth  | Overall Height | Satin Brass / SB | 6" W X 10 1/4"H                                 |  |
|------------------------------------------------------------------------------------------------------------------------------------------------------------------|-------|---------|--------|----------------|------------------|-------------------------------------------------|--|
| CLP                                                                                                                                                              | AM    | 20 1/4" | 6"     | Ships with 6'  |                  | 0 W X 10 1/4 11                                 |  |
|                                                                                                                                                                  | CL    | 20 1/4" | 6 3/4" | black cord     |                  | Clear Glass / <b>CL</b><br>6 3/4" W X 10 1/4"H  |  |
|                                                                                                                                                                  | SM    | 20 1/4" | 5 1/2" |                |                  |                                                 |  |
| Single Light Canopy 4 3/8" diameter<br>3 Light Rectangluar Canopy 48" L X 8" W<br>5 Light Round Canopy 18" diameter<br>Contact Factory for Canopy Finish Options |       |         |        |                |                  | Smokey Glass / <b>SM</b><br>5 1/2" W X 10 1/4"H |  |

Damp Location and Rated UL/ETL Listed, \*Glass color determines glass shape