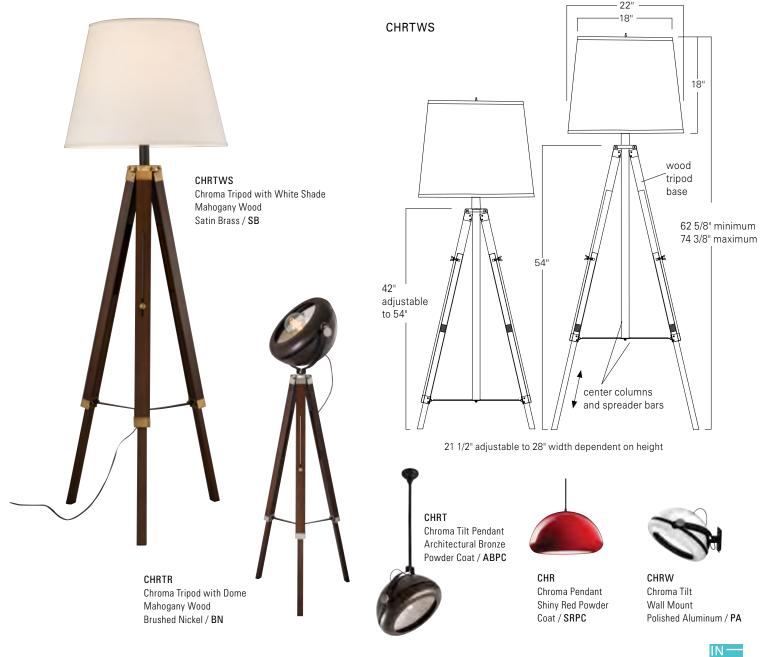

## Chroma Tripod White Shade Project Name

**CHRTWS** 

Project Name \_\_\_\_\_\_\_

Fixture Type \_\_\_\_\_\_

Quantity \_\_\_\_\_

**Custom Metalcraft** 

| Product Name / Dimensions Chroma Tripod White Shade / CHRTWS |                                        |                                          | Shade                             | Tripod Base Finishes                                                                                                             | Switch Options                                   | Lamping Options                                   |
|--------------------------------------------------------------|----------------------------------------|------------------------------------------|-----------------------------------|----------------------------------------------------------------------------------------------------------------------------------|--------------------------------------------------|---------------------------------------------------|
|                                                              |                                        |                                          | Standard                          | Standard                                                                                                                         | Standard                                         | Standard                                          |
| Height<br>Tripod                                             | Width<br>Tripod                        | Overall<br>Height                        | White Shade / WS<br>18" H X 22 W" | Mahogany Wood                                                                                                                    | Key Socket / KS                                  | Incandescent / IN (1) 150W max medium base Edison |
| 42.00"<br>minimum<br>54.00"<br>maximum                       | 21.50"<br>minimum<br>28.00"<br>maximum | 62.625"<br>minimum<br>74.325"<br>maximum |                                   | Metal Hardware Finish Brushed Nickel / BN Satin Brass / SB  Standard Center Column, Spreader Bars and Yoke Matte Black / MB ONLY | Foot Switch / FS No Switching / NS  der Bars and |                                                   |