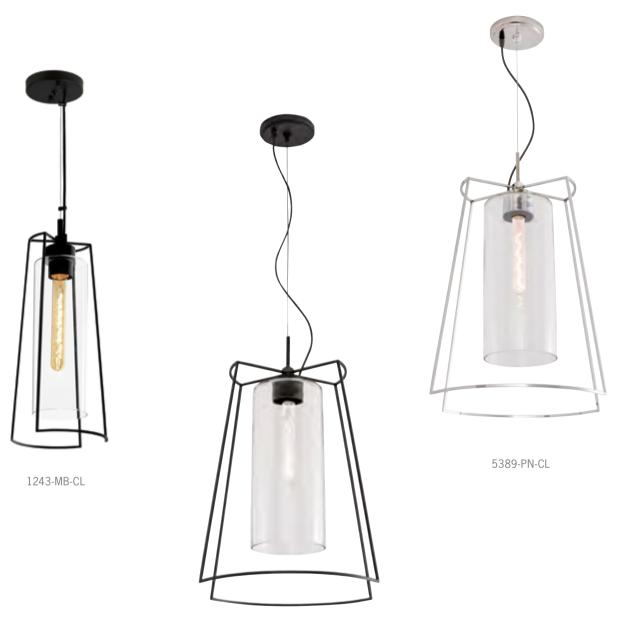

5389-MB-CL

| Model | Finish                                   | Diffuser                                      | Lamping*                           | Dimensions                                | Overall Height                                       |
|-------|------------------------------------------|-----------------------------------------------|------------------------------------|-------------------------------------------|------------------------------------------------------|
| 1243  | Matte Black (MB)                         | Clear Glass (CL)<br>Glass: 12 1/2 H X 4 3/8 W | 1-60 Watt<br>Medium Base<br>Edison | 13 H X 9 W<br>Canopy 5 inch diameter      | Ships with 6' of<br>aircraft cable and<br>black cord |
| 5389  | Matte Black (MB)<br>Polished Nickel (PN) | Clear Glass (CL)<br>Size: 14 1/2 H X 6 1/4 W  | 1-60 Watt<br>Medium Base<br>Edison | 20 H X 14 1/4 W<br>Canopy 5 inch diameter | Ships with 6' of<br>aircraft cable and<br>black cord |