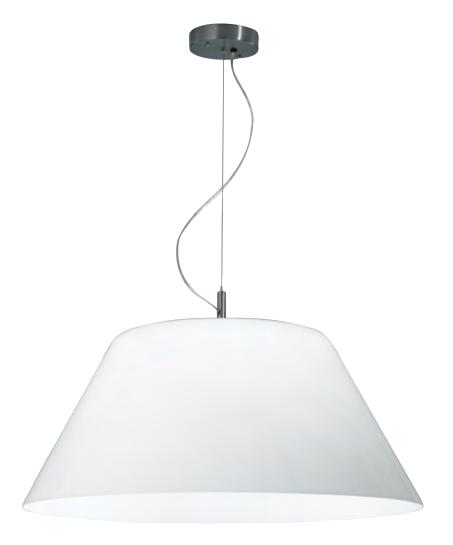

Quantity \_

Big BIG-AC-BN-AC

34"

Aircraft cable detail with cord

| Product Name / Model / Dimensions |                   |          | nsions            | Mounting Options                    | Finish Options          | Lamping Options                |  |
|-----------------------------------|-------------------|----------|-------------------|-------------------------------------|-------------------------|--------------------------------|--|
| Big Shade - BIG                   |                   | Standard | Standard          | Standard                            |                         |                                |  |
|                                   | Height            | Width    | Overall Height    | Aircraft Cable / AC                 | Shiny Opal Acrylic / AC | Incandescent                   |  |
| BIG                               | 15"               | 34"      | Custom<br>10' Max | Single Stem / SS<br>White Cord / WC |                         | (1) 60 Watt Edison Medium Base |  |
| Canop                             | ı<br>y 6" diamete | r        |                   |                                     |                         |                                |  |