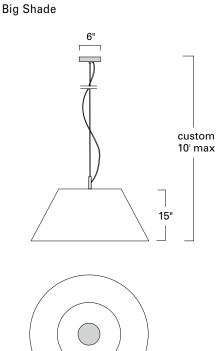

Quantity \_

Big BIG-AC-BN-AC

34"

Aircraft cable detail with cord

| Product Name / Model / Dimensions |                   |          | nsions            | Mounting Options                    | Finish Options          | Lamping Options                |  |
|-----------------------------------|-------------------|----------|-------------------|-------------------------------------|-------------------------|--------------------------------|--|
| Big Shade - BIG                   |                   | Standard | Standard          | Standard                            |                         |                                |  |
|                                   | Height            | Width    | Overall Height    | Aircraft Cable / AC                 | Shiny Opal Acrylic / AC | Incandescent                   |  |
| BIG                               | 15"               | 34"      | Custom<br>10' Max | Single Stem / SS<br>White Cord / WC |                         | (1) 60 Watt Edison Medium Base |  |
| Canop                             | ı<br>y 6" diamete | r        |                   |                                     |                         |                                |  |